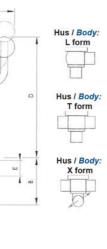

The seat valve design provides a wide range of options and variants.

The DCX3 is fitted as standard with a liquid PFA seal that ensures excellent cleaning of the valve.

Technical advantages:

- From DN 25 to DN 150
- PFA liquid seal, perfectly washable, ensures perfect leak tightness at high temperature and good resistance to chemical products
- Spherical body with thick walls ensures excellent resistance to expansion
- Different body configurations possible: L T X
- Numerous connectivity options: SMS, DIN, and clamp.
- Plug can be supplied with an elastomer seal. This solution is reccomended for applications with charged liquids.
- Pneumatic actuator removable and easily adjustable: NO-NC-Double effect
- Can be used on a wide range of applications
- Complete interchangeability of sub-components
- Easy and fast maintenance thanks to the clamp assembly.

## **TECHNICAL DATA**

| Certificate     | 3.1 EN10204         |
|-----------------|---------------------|
| Connection type | Weld ends           |
| Description     | 3A - EHEDG approved |
| Design norm     | DIN                 |
| Housing         | L-Body              |
| Housing         | PFA/EPDM            |

| Inner diameter         | 70 mm        |
|------------------------|--------------|
| Material quality       | 1.4404       |
| Operating pressure max | 8 bar        |
| Outer diameter         | 66 mm        |
| Surface finish         | RA<0,8/1,2µm |
| Temperature range      | -5°C/+140°C  |
| Weight                 | 4.5 kg       |