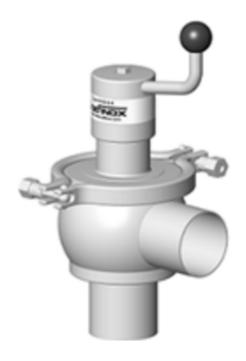

## **DEFINOX - DCX 3 MANUAL**

DE-BD065F11100 Manual seat valve DCX3 L-body, DN 65 PFA/EPDM

- · Leak tightness at high temperature
- · Spherical body with large wall thickness
- · Can be used on a wide range of applications
- · Complete interchangeability of sub-components
- 3A EHEDG FDA CE approved

## **PRODUCT DESCRIPTION**

Definox DCX3 Seat valve

This seat valve meets the strongest requirements for process technology and is the ideal solution for Food, Brewery, Cosmetics and Pharmaceutical processes.

The seat valve design provides a wide range of options and variants.

The DCX3 is fitted as standard with a liquid PFA seal that ensures excellent cleaning of the valve.

Technical advantages:

- From DN 25 to DN 150
- PFA liquid seal, perfectly washable, ensures perfect leak tightness at high temperature and good resistance to chemical products
- Spherical body with thick walls ensures excellent resistance to expansion
- Different body configurations possible: L T X
- Numerous connectivity options: SMS, DIN, and clamp.
- Plug can be supplied with an elastomer seal. This solution is reccomended for applications with charged liquids.
- Pneumatic actuator removable and easily adjustable: NO-NC-Double effect
- Can be used on a wide range of applications
- Complete interchangeability of sub-components
- Easy and fast maintenance thanks to the clamp assembly.