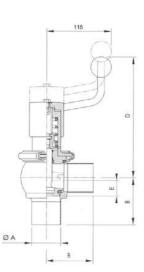

## **DEFINOX - DCX 3 MANUAL**

DE-BD065F11100 Manual seat valve DCX3 L-body, DN 65 PFA/EPDM

- · Leak tightness at high temperature
- · Spherical body with large wall thickness
- · Can be used on a wide range of applications
- · Complete interchangeability of sub-components
- 3A EHEDG FDA CE approved

## **TECHNICAL DATA**

| Certificate     | 3.1 EN10204         |
|-----------------|---------------------|
| Connection type | Weld ends           |
| Description     | 3A - EHEDG approved |
| Design norm     | DIN                 |
| Housing         | L-Body              |
| Housing         | PFA/EPDM            |

| Inner diameter         | 70 mm        |
|------------------------|--------------|
| Material quality       | 1.4404       |
| Operating pressure max | 8 bar        |
| Outer diameter         | 66 mm        |
| Surface finish         | RA<0,8/1,2µm |
| Temperature range      | -5°C/+140°C  |
| Weight                 | 4.5 kg       |