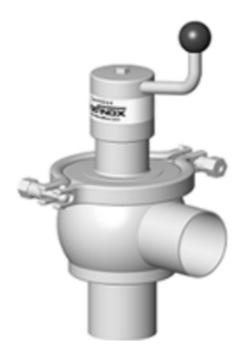

## **DEFINOX - DCX 3 MANUAL**

DE-BS051F31100 Manual seat valve DCX3 X-body, 2" PFA/EPDM

- · Leak tightness at high temperature
- · Spherical body with large wall thickness
- · Can be used on a wide range of applications
- · Complete interchangeability of sub-components
- 3A EHEDG FDA CE approved

## **PRODUCT DESCRIPTION**

Definox DCX3 Seat valve

This seat valve meets the strongest requirements for process technology and is the ideal solution for Food, Brewery, Cosmetics and Pharmaceutical processes.

The seat valve design provides a wide range of options and variants.

The DCX3 is fitted as standard with a liquid PFA seal that ensures excellent cleaning of the valve.

Technical advantages:

- From DN 25 to DN 150
- PFA liquid seal, perfectly washable, ensures perfect leak tightness at high temperature and good resistance to chemical products
- Spherical body with thick walls ensures excellent resistance to expansion
- Different body configurations possible: L T X
- Numerous connectivity options: SMS, DIN, and clamp.
- Plug can be supplied with an elastomer seal. This solution is reccomended for applications with charged liquids.
- Pneumatic actuator removable and easily adjustable: NO-NC-Double effect
- Can be used on a wide range of applications
- Complete interchangeability of sub-components
- Easy and fast maintenance thanks to the clamp assembly.