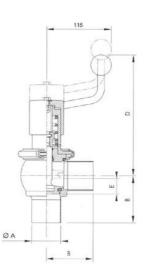

## **DEFINOX - DCX 3 MANUAL**

DE-BS051F31100 Manual seat valve DCX3 X-body, 2" PFA/EPDM

- · Leak tightness at high temperature
- · Spherical body with large wall thickness
- · Can be used on a wide range of applications
- · Complete interchangeability of sub-components
- 3A EHEDG FDA CE approved

## **PRODUCT DESCRIPTION**

Definox DCX3 Seat valve

This seat valve meets the strongest requirements for process technology and is the ideal solution for Food, Brewery, Cosmetics and Pharmaceutical processes.

The seat valve design provides a wide range of options and variants.

The DCX3 is fitted as standard with a liquid PFA seal that ensures excellent cleaning of the valve.

Technical advantages:

- From DN 25 to DN 150
- PFA liquid seal, perfectly washable, ensures perfect leak tightness at high temperature and good resistance to chemical products
- Spherical body with thick walls ensures excellent resistance to expansion
- Different body configurations possible: L T X
- Numerous connectivity options: SMS, DIN, and clamp.
- Plug can be supplied with an elastomer seal. This solution is reccomended for applications with charged liquids.
- Pneumatic actuator removable and easily adjustable: NO-NC-Double effect
- Can be used on a wide range of applications
- Complete interchangeability of sub-components
- Easy and fast maintenance thanks to the clamp assembly.

## **TECHNICAL DATA**

| Certificate     | 3.1 EN10204         |
|-----------------|---------------------|
| Connection type | Weld ends           |
| Description     | 3A - EHEDG approved |
| Design norm     | SMS                 |
| Housing         | X-Body              |
| Housing         | PFA/EPDM            |

| Inner diameter         | 48.5 mm      |
|------------------------|--------------|
| Material quality       | 1.4404       |
| Operating pressure max | 8 bar        |
| Outer diameter         | 51 mm        |
| Surface finish         | RA<0,8/1,2µm |
| Temperature range      | -5°C/+140°C  |
| Weight                 | 4.5 kg       |