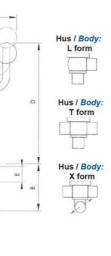

The seat valve design provides a wide range of options and variants.

The DCX3 is fitted as standard with a liquid PFA seal that ensures excellent cleaning of the valve.

Technical advantages:

- From DN 25 to DN 150
- PFA liquid seal, perfectly washable, ensures perfect leak tightness at high temperature and good resistance to chemical products
- Spherical body with thick walls ensures excellent resistance to expansion
- Different body configurations possible: L T X
- Numerous connectivity options: SMS, DIN, and clamp.
- Plug can be supplied with an elastomer seal. This solution is reccomended for applications with charged liquids.
- Pneumatic actuator removable and easily adjustable: NO-NC-Double effect
- Can be used on a wide range of applications
- Complete interchangeability of sub-components
- Easy and fast maintenance thanks to the clamp assembly.

## **TECHNICAL DATA**

| Certificate     | 3.1 EN10204         |
|-----------------|---------------------|
| Connection type | Weld ends           |
| Description     | 3A - EHEDG approved |
| Design norm     | SMS                 |
| Housing         | X-Body              |
| Housing         | PFA/EPDM            |