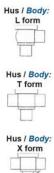

The seat valve design provides a wide range of options and variants.

The DCX3 is fitted as standard with a liquid PFA seal that ensures excellent cleaning of the valve.

Technical advantages:

- From DN 25 to DN 150
- PFA liquid seal, perfectly washable, ensures perfect leak tightness at high temperature and good resistance to chemical products
- Spherical body with thick walls ensures excellent resistance to expansion
- Different body configurations possible: L T X
- Numerous connectivity options: SMS, DIN, and clamp.
- Plug can be supplied with an elastomer seal. This solution is reccomended for applications with charged liquids.
- Pneumatic actuator removable and easily adjustable: NO-NC-Double effect
- Can be used on a wide range of applications
- Complete interchangeability of sub-components
- Easy and fast maintenance thanks to the clamp assembly.

## **TECHNICAL DATA**

| Certificate     | 3.1 EN10204         |
|-----------------|---------------------|
| Connection type | Weld ends           |
| Description     | 3A - EHEDG approved |
| Design norm     | SMS                 |
| Housing         | X-Body              |
| Housing         | PFA/EPDM            |