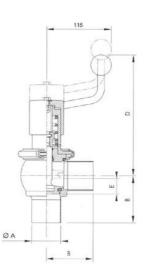

## **PRODUCT DESCRIPTION**

Definox DCX3 Seat valve

This seat valve meets the strongest requirements for process technology and is the ideal solution for Food, Brewery, Cosmetics and Pharmaceutical processes.

The seat valve design provides a wide range of options and variants.

The DCX3 is fitted as standard with a liquid PFA seal that ensures excellent cleaning of the valve.

Technical advantages:

- From DN 25 to DN 150
- PFA liquid seal, perfectly washable, ensures perfect leak tightness at high temperature and good resistance to chemical products
- Spherical body with thick walls ensures excellent resistance to expansion
- Different body configurations possible: L T X
- Numerous connectivity options: SMS, DIN, and clamp.
- Plug can be supplied with an elastomer seal. This solution is reccomended for applications with charged liquids.
- Pneumatic actuator removable and easily adjustable: NO-NC-Double effect
- Can be used on a wide range of applications
- Complete interchangeability of sub-components
- Easy and fast maintenance thanks to the clamp assembly.

## **TECHNICAL DATA**

| Certificate     | 3.1 EN10204         |
|-----------------|---------------------|
| Connection type | Weld ends           |
| Description     | 3A - EHEDG approved |
| Design norm     | SMS                 |
| Housing         | T-Body              |
| Housing         | PFA/EPDM            |

| Inner diameter         | 48.5 mm      |
|------------------------|--------------|
| Material quality       | 1.4404       |
| Operating pressure max | 8 bar        |
| Outer diameter         | 51 mm        |
| Surface finish         | RA<0,8/1,2µm |
| Temperature range      | -5°C/+140°C  |
| Weight                 | 4.5 kg       |