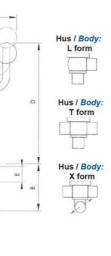

The seat valve design provides a wide range of options and variants.

The DCX3 is fitted as standard with a liquid PFA seal that ensures excellent cleaning of the valve.

Technical advantages:

- From DN 25 to DN 150
- PFA liquid seal, perfectly washable, ensures perfect leak tightness at high temperature and good resistance to chemical products
- Spherical body with thick walls ensures excellent resistance to expansion
- Different body configurations possible: L T X
- Numerous connectivity options: SMS, DIN, and clamp.
- Plug can be supplied with an elastomer seal. This solution is reccomended for applications with charged liquids.
- Pneumatic actuator removable and easily adjustable: NO-NC-Double effect
- Can be used on a wide range of applications
- Complete interchangeability of sub-components
- Easy and fast maintenance thanks to the clamp assembly.

## **TECHNICAL DATA**

| Certificate     | 3.1 EN10204         |
|-----------------|---------------------|
| Connection type | Weld ends           |
| Description     | 3A - EHEDG approved |
| Design norm     | SMS                 |
| Housing         | T-Body              |
| Housing         | PFA/EPDM            |