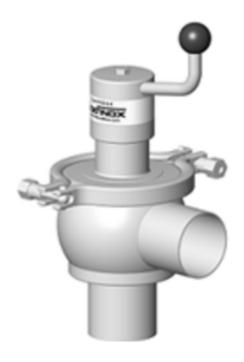

## **DEFINOX - DCX 3 MANUAL**

DE-BS051F21100 Manual seat valve DCX3 T-body, 2" PFA/EPDM

- · Leak tightness at high temperature
- · Spherical body with large wall thickness
- · Can be used on a wide range of applications
- · Complete interchangeability of sub-components
- 3A EHEDG FDA CE approved

## **PRODUCT DESCRIPTION**

Definox DCX3 Seat valve

This seat valve meets the strongest requirements for process technology and is the ideal solution for Food, Brewery, Cosmetics and Pharmaceutical processes.

The seat valve design provides a wide range of options and variants.

The DCX3 is fitted as standard with a liquid PFA seal that ensures excellent cleaning of the valve.

Technical advantages:

- From DN 25 to DN 150
- PFA liquid seal, perfectly washable, ensures perfect leak tightness at high temperature and good resistance to chemical products
- Spherical body with thick walls ensures excellent resistance to expansion
- Different body configurations possible: L T X
- Numerous connectivity options: SMS, DIN, and clamp.
- Plug can be supplied with an elastomer seal. This solution is reccomended for applications with charged liquids.
- Pneumatic actuator removable and easily adjustable: NO-NC-Double effect
- Can be used on a wide range of applications
- Complete interchangeability of sub-components
- Easy and fast maintenance thanks to the clamp assembly.