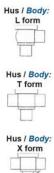

The seat valve design provides a wide range of options and variants.

The DCX3 is fitted as standard with a liquid PFA seal that ensures excellent cleaning of the valve.

Technical advantages:

- From DN 25 to DN 150
- PFA liquid seal, perfectly washable, ensures perfect leak tightness at high temperature and good resistance to chemical products
- Spherical body with thick walls ensures excellent resistance to expansion
- Different body configurations possible: L T X
- Numerous connectivity options: SMS, DIN, and clamp.
- Plug can be supplied with an elastomer seal. This solution is reccomended for applications with charged liquids.
- Pneumatic actuator removable and easily adjustable: NO-NC-Double effect
- Can be used on a wide range of applications
- Complete interchangeability of sub-components
- Easy and fast maintenance thanks to the clamp assembly.

## **TECHNICAL DATA**

| Certificate     | 3.1 EN10204         |
|-----------------|---------------------|
| Connection type | Weld ends           |
| Description     | 3A - EHEDG approved |
| Design norm     | SMS                 |
| Housing         | T-Body              |
| Housing         | PFA/EPDM            |