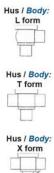

The seat valve design provides a wide range of options and variants.

The DCX3 is fitted as standard with a liquid PFA seal that ensures excellent cleaning of the valve.

Technical advantages:

- From DN 25 to DN 150
- PFA liquid seal, perfectly washable, ensures perfect leak tightness at high temperature and good resistance to chemical products
- Spherical body with thick walls ensures excellent resistance to expansion
- Different body configurations possible: L T X
- Numerous connectivity options: SMS, DIN, and clamp.
- Plug can be supplied with an elastomer seal. This solution is reccomended for applications with charged liquids.
- Pneumatic actuator removable and easily adjustable: NO-NC-Double effect
- Can be used on a wide range of applications
- Complete interchangeability of sub-components
- Easy and fast maintenance thanks to the clamp assembly.

## **TECHNICAL DATA**

| Certificate     | 3.1 EN10204         |
|-----------------|---------------------|
| Connection type | Weld ends           |
| Description     | 3A - EHEDG approved |
| Design norm     | DIN                 |
| Housing         | X-Body              |
| Housing         | PFA/EPDM            |