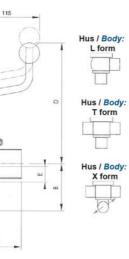

The seat valve design provides a wide range of options and variants.

The DCX3 is fitted as standard with a liquid PFA seal that ensures excellent cleaning of the valve.

Technical advantages:

- From DN 25 to DN 150
- PFA liquid seal, perfectly washable, ensures perfect leak tightness at high temperature and good resistance to chemical products
- Spherical body with thick walls ensures excellent resistance to expansion
- Different body configurations possible: L T X
- Numerous connectivity options: SMS, DIN, and clamp.
- Plug can be supplied with an elastomer seal. This solution is reccomended for applications with charged liquids.
- Pneumatic actuator removable and easily adjustable: NO-NC-Double effect
- Can be used on a wide range of applications
- Complete interchangeability of sub-components
- Easy and fast maintenance thanks to the clamp assembly.

## **TECHNICAL DATA**

| Certificate     | 3.1 EN10204         |
|-----------------|---------------------|
| Connection type | Weld ends           |
| Description     | 3A - EHEDG approved |
| Design norm     | DIN                 |
| Housing         | X-Body              |
| Housing         | PFA/EPDM            |