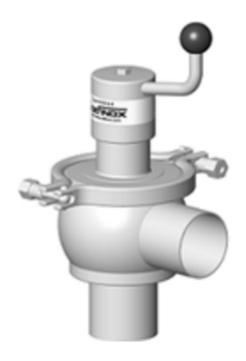

## **DEFINOX - DCX 3 MANUAL**

DE-BD040F31100 Manual seat valve DCX3 X-body, DN 40 PFA/EPDM

- · Leak tightness at high temperature
- · Spherical body with large wall thickness
- · Can be used on a wide range of applications
- · Complete interchangeability of sub-components
- 3A EHEDG FDA CE approved

## **PRODUCT DESCRIPTION**

Definox DCX3 Seat valve

This seat valve meets the strongest requirements for process technology and is the ideal solution for Food, Brewery, Cosmetics and Pharmaceutical processes.

The seat valve design provides a wide range of options and variants.

The DCX3 is fitted as standard with a liquid PFA seal that ensures excellent cleaning of the valve.

Technical advantages:

- From DN 25 to DN 150
- PFA liquid seal, perfectly washable, ensures perfect leak tightness at high temperature and good resistance to chemical products
- Spherical body with thick walls ensures excellent resistance to expansion
- Different body configurations possible: L T X
- Numerous connectivity options: SMS, DIN, and clamp.
- Plug can be supplied with an elastomer seal. This solution is reccomended for applications with charged liquids.
- Pneumatic actuator removable and easily adjustable: NO-NC-Double effect
- Can be used on a wide range of applications
- Complete interchangeability of sub-components
- Easy and fast maintenance thanks to the clamp assembly.