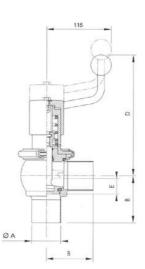

## **DEFINOX - DCX 3 MANUAL**

DE-BD040F31100 Manual seat valve DCX3 X-body, DN 40 PFA/EPDM

- · Leak tightness at high temperature
- · Spherical body with large wall thickness
- · Can be used on a wide range of applications
- · Complete interchangeability of sub-components
- 3A EHEDG FDA CE approved

## **PRODUCT DESCRIPTION**

Definox DCX3 Seat valve

This seat valve meets the strongest requirements for process technology and is the ideal solution for Food, Brewery, Cosmetics and Pharmaceutical processes.

The seat valve design provides a wide range of options and variants.

The DCX3 is fitted as standard with a liquid PFA seal that ensures excellent cleaning of the valve.

Technical advantages:

- From DN 25 to DN 150
- PFA liquid seal, perfectly washable, ensures perfect leak tightness at high temperature and good resistance to chemical products
- Spherical body with thick walls ensures excellent resistance to expansion
- Different body configurations possible: L T X
- Numerous connectivity options: SMS, DIN, and clamp.
- Plug can be supplied with an elastomer seal. This solution is reccomended for applications with charged liquids.
- Pneumatic actuator removable and easily adjustable: NO-NC-Double effect
- Can be used on a wide range of applications
- Complete interchangeability of sub-components
- Easy and fast maintenance thanks to the clamp assembly.

## **TECHNICAL DATA**

| Certificate     | 3.1 EN10204         |
|-----------------|---------------------|
| Connection type | Weld ends           |
| Description     | 3A - EHEDG approved |
| Design norm     | DIN                 |
| Housing         | X-Body              |
| Housing         | PFA/EPDM            |

| Inner diameter         | 38 mm        |
|------------------------|--------------|
| Material quality       | 1.4404       |
| Operating pressure max | 8 bar        |
| Outer diameter         | 41 mm        |
| Surface finish         | RA<0,8/1,2µm |
| Temperature range      | -5°C/+140°C  |
| Weight                 | 4.5 kg       |