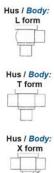

The seat valve design provides a wide range of options and variants.

The DCX3 is fitted as standard with a liquid PFA seal that ensures excellent cleaning of the valve.

Technical advantages:

- From DN 25 to DN 150
- PFA liquid seal, perfectly washable, ensures perfect leak tightness at high temperature and good resistance to chemical products
- Spherical body with thick walls ensures excellent resistance to expansion
- Different body configurations possible: L T X
- Numerous connectivity options: SMS, DIN, and clamp.
- Plug can be supplied with an elastomer seal. This solution is reccomended for applications with charged liquids.
- Pneumatic actuator removable and easily adjustable: NO-NC-Double effect
- Can be used on a wide range of applications
- Complete interchangeability of sub-components
- Easy and fast maintenance thanks to the clamp assembly.

## **TECHNICAL DATA**

| Certificate     | 3.1 EN10204         |
|-----------------|---------------------|
| Connection type | Weld ends           |
| Description     | 3A - EHEDG approved |
| Design norm     | DIN                 |
| Housing         | L-Body              |
| Housing         | PFA/EPDM            |