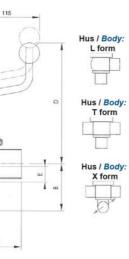

The seat valve design provides a wide range of options and variants.

The DCX3 is fitted as standard with a liquid PFA seal that ensures excellent cleaning of the valve.

Technical advantages:

- From DN 25 to DN 150
- PFA liquid seal, perfectly washable, ensures perfect leak tightness at high temperature and good resistance to chemical products
- Spherical body with thick walls ensures excellent resistance to expansion
- Different body configurations possible: L T X
- Numerous connectivity options: SMS, DIN, and clamp.
- Plug can be supplied with an elastomer seal. This solution is reccomended for applications with charged liquids.
- Pneumatic actuator removable and easily adjustable: NO-NC-Double effect
- Can be used on a wide range of applications
- Complete interchangeability of sub-components
- Easy and fast maintenance thanks to the clamp assembly.

## **TECHNICAL DATA**

| Certificate     | 3.1 EN10204         |
|-----------------|---------------------|
| Connection type | Weld ends           |
| Description     | 3A - EHEDG approved |
| Design norm     | DIN                 |
| Housing         | L-Body              |
| Housing         | PFA/EPDM            |