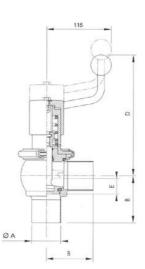

## **TECHNICAL DATA**

| Certificate     | 3.1 EN10204         |
|-----------------|---------------------|
| Connection type | Weld ends           |
| Description     | 3A - EHEDG approved |
| Design norm     | DIN                 |
| Housing         | L-Body              |
| Housing         | PFA/EPDM            |

| Inner diameter         | 38 mm        |
|------------------------|--------------|
| Material quality       | 1.4404       |
| Operating pressure max | 8 bar        |
| Outer diameter         | 41 mm        |
| Surface finish         | RA<0,8/1,2µm |
| Temperature range      | -5°C/+140°C  |
| Weight                 | 4.5 kg       |