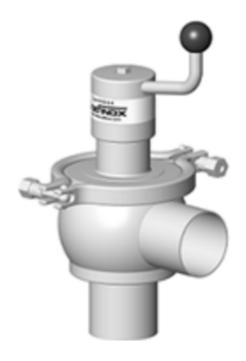

## **DEFINOX - DCX 3 MANUAL**

DE-BD040F11100 Manual seat valve DCX3 L-body, DN 40 PFA/EPDM

- · Leak tightness at high temperature
- · Spherical body with large wall thickness
- · Can be used on a wide range of applications
- · Complete interchangeability of sub-components
- 3A EHEDG FDA CE approved

## **PRODUCT DESCRIPTION**

Definox DCX3 Seat valve

This seat valve meets the strongest requirements for process technology and is the ideal solution for Food, Brewery, Cosmetics and Pharmaceutical processes.

The seat valve design provides a wide range of options and variants.

The DCX3 is fitted as standard with a liquid PFA seal that ensures excellent cleaning of the valve.

Technical advantages:

- From DN 25 to DN 150
- PFA liquid seal, perfectly washable, ensures perfect leak tightness at high temperature and good resistance to chemical products
- Spherical body with thick walls ensures excellent resistance to expansion
- Different body configurations possible: L T X
- Numerous connectivity options: SMS, DIN, and clamp.
- Plug can be supplied with an elastomer seal. This solution is reccomended for applications with charged liquids.
- Pneumatic actuator removable and easily adjustable: NO-NC-Double effect
- Can be used on a wide range of applications
- Complete interchangeability of sub-components
- Easy and fast maintenance thanks to the clamp assembly.