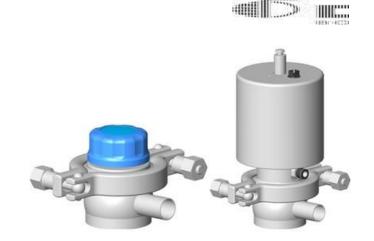

## **DEFINOX - DIAPHRAGM VALVES**

DE-HD050A11100 Diaphragm valve DMX, Pneumatic, DN50, Stainless steel/PTFE

- PTFE Membrane
- 316L / 1.4404 Body
- Body finish: Inner RA <0.8 μm /External RA <1.2 μm
- 3.1 FDA Certificate Available
- 3A and EHEGD can be supplied

## PRODUCT DESCRIPTION

The diaphragm valve allows retention free flow and keeps flow diameter constant. Pressure drops are minimised. Specifications:

- DN 8 to DN 51
- Ergonomic plastic handle with visual opening indicator
- Leak indicator to signal diaphragm damage.
- Pneumatic actuator- easily removed and transformable, NO-NC-DE
- Optional stainless steel handle
- No risk of bacterial development due to the smooth body profile
- Physical barrier between the valve interior and external enviroment