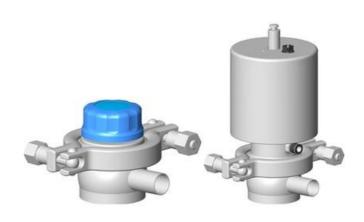

## **DEFINOX - DIAPHRAGM VALVES**

DE-HD040A11100 Diaphragm valve DMX, Pneumatic, DN40, Stainless steel/PTFE

- PTFE Membrane
- 316L / 1.4404 Body
- + Body finish: Inner RA <0.8  $\mu m$  /External RA <1.2  $\mu m$
- 3.1 FDA Certificate Available
- 3A and EHEGD can be supplied

## PRODUCT DESCRIPTION

The diaphragm valve allows retention free flow and keeps flow diameter constant. Pressure drops are minimised.

- Specifications:
- DN 8 to DN 51
- Ergonomic plastic handle with visual opening indicator
- Leak indicator to signal diaphragm damage.
- Pneumatic actuator- easily removed and transformable, NO-NC-DE
- Optional stainless steel handle
- No risk of bacterial development due to the smooth body profile
- Physical barrier between the valve interior and external enviroment

## **TECHNICAL DATA**

| Certificate       | A3 & 3.1 EN10204                                                         |
|-------------------|--------------------------------------------------------------------------|
| Connection type   | Weld ends                                                                |
| Description       | Pneumatic diaphragm valve                                                |
| Design norm       | DIN                                                                      |
| Housing           | Physical barrier between the valve interior and the external environment |
| Housing           | PTFE                                                                     |
| Inner diameter    | 38 mm                                                                    |
| Material of body  | AISI 316                                                                 |
| Outer diameter    | 41 mm                                                                    |
| Pressure max      | 8 bar                                                                    |
| Surface finish    | RA<0,8/1,2µm                                                             |
| Temperature range | -0°C/+140°C                                                              |
| Weight            | 15.8 kg                                                                  |