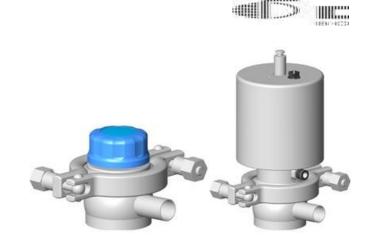

## **DEFINOX - DIAPHRAGM VALVES**

DE-HS025A11100 Diaphragm valve DMAX, Pneumatic, 1", Stainless steel/PTFE

- PTFE Membrane
- 316L / 1.4404 Body
- Body finish: Inner RA <0.8 μm /External RA <1.2 μm
- 3.1 FDA Certificate Available
- 3A and EHEGD can be supplied

## PRODUCT DESCRIPTION

The diaphragm valve allows retention free flow and keeps flow diameter constant. Pressure drops are minimised. Specifications:

- DN 8 to DN 51
- Ergonomic plastic handle with visual opening indicator
- Leak indicator to signal diaphragm damage.
- Pneumatic actuator- easily removed and transformable, NO-NC-DE
- Optional stainless steel handle
- No risk of bacterial development due to the smooth body profile
- Physical barrier between the valve interior and external enviroment

## **TECHNICAL DATA**

| Certificate       | A3 & 3.1 EN10204                                                         |
|-------------------|--------------------------------------------------------------------------|
| Connection type   | Weld ends                                                                |
| Description       | Pneumatic diapragm valve                                                 |
| Design norm       | SMS                                                                      |
| Housing           | Physical barrier between the valve interior and the external environment |
| Housing           | PTFE                                                                     |
| Inner diameter    | 22.6 mm                                                                  |
| Material of body  | AISI 316                                                                 |
| Outer diameter    | 25 mm                                                                    |
| Pressure max      | 8 bar                                                                    |
| Surface finish    | RA<0,8/1,2µm                                                             |
| Temperature range | -0°C/+140°C                                                              |
| Weight            | 10 kg                                                                    |