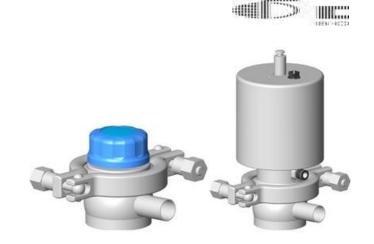

## **DEFINOX - DIAPHRAGM VALVES**

DE-HD040F11100 Diaphragm valve DMX, Manual, DN40, Stainless steel/PTFE

- PTFE Membrane
- 316L / 1.4404 Body
- Body finish: Inner RA <0.8 μm /External RA <1.2 μm
- 3.1 FDA Certificate Available
- 3A and EHEGD can be supplied

## PRODUCT DESCRIPTION

The diaphragm valve allows retention free flow and keeps flow diameter constant. Pressure drops are minimised. Specifications:

- DN 8 to DN 51
- Ergonomic plastic handle with visual opening indicator
- Leak indicator to signal diaphragm damage.
- Pneumatic actuator- easily removed and transformable, NO-NC-DE
- Optional stainless steel handle
- No risk of bacterial development due to the smooth body profile
- Physical barrier between the valve interior and external enviroment

## **TECHNICAL DATA**

| Certificate       | A3 & 3.1 EN10204                                                         |
|-------------------|--------------------------------------------------------------------------|
| Connection type   | Weld ends                                                                |
| Description       | Manual diaphragm valve                                                   |
| Design norm       | DIN                                                                      |
| Housing           | Physical barrier between the valve interior and the external environment |
| Housing           | PTFE                                                                     |
| Inner diameter    | 38 mm                                                                    |
| Material of body  | AISI 316                                                                 |
| Outer diameter    | 41 mm                                                                    |
| Pressure max      | 8 bar                                                                    |
| Surface finish    | RA<0,8/1,2µm                                                             |
| Temperature range | -0°C/+140°C                                                              |
| Weight            | 4.5 kg                                                                   |