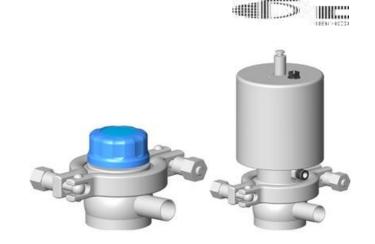

## **DEFINOX - DIAPHRAGM VALVES**

DE-HD015F11100 Diaphragm valve DMX, Manual, DN15, Stainless steel/PTFE

- PTFE Membrane
- 316L / 1.4404 Body
- Body finish: Inner RA <0.8 μm /External RA <1.2 μm
- 3.1 FDA Certificate Available
- 3A and EHEGD can be supplied

## PRODUCT DESCRIPTION

The diaphragm valve allows retention free flow and keeps flow diameter constant. Pressure drops are minimised. Specifications:

- DN 8 to DN 51
- Ergonomic plastic handle with visual opening indicator
- Leak indicator to signal diaphragm damage.
- Pneumatic actuator- easily removed and transformable, NO-NC-DE
- Optional stainless steel handle
- No risk of bacterial development due to the smooth body profile
- Physical barrier between the valve interior and external enviroment