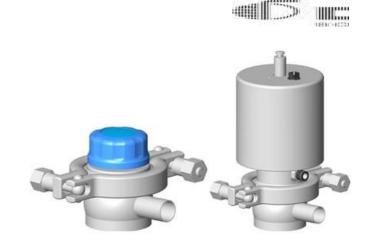

## **DEFINOX - DIAPHRAGM VALVES**

DE-HS038F11100 Diaphragm valve DMX, Manual, 1½", Stainless steel/PTFE

- PTFE Membrane
- 316L / 1.4404 Body
- Body finish: Inner RA <0.8 μm /External RA <1.2 μm
- 3.1 FDA Certificate Available
- 3A and EHEGD can be supplied

## PRODUCT DESCRIPTION

The diaphragm valve allows retention free flow and keeps flow diameter constant. Pressure drops are minimised. Specifications:

- DN 8 to DN 51
- Ergonomic plastic handle with visual opening indicator
- Leak indicator to signal diaphragm damage.
- Pneumatic actuator- easily removed and transformable, NO-NC-DE
- Optional stainless steel handle
- No risk of bacterial development due to the smooth body profile
- Physical barrier between the valve interior and external enviroment