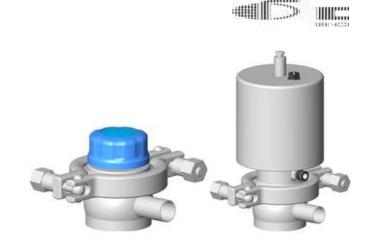

## **DEFINOX - DIAPHRAGM VALVES**

DE-HS025F11100 Diaphragm valve DMX, Manual, 1", Stainless steel/PTFE

- PTFE Membrane
- 316L / 1.4404 Body
- Body finish: Inner RA <0.8 μm /External RA <1.2 μm
- 3.1 FDA Certificate Available
- 3A and EHEGD can be supplied

## PRODUCT DESCRIPTION

The diaphragm valve allows retention free flow and keeps flow diameter constant. Pressure drops are minimised. Specifications:

- DN 8 to DN 51
- Ergonomic plastic handle with visual opening indicator
- Leak indicator to signal diaphragm damage.
- Pneumatic actuator- easily removed and transformable, NO-NC-DE
- Optional stainless steel handle
- No risk of bacterial development due to the smooth body profile
- Physical barrier between the valve interior and external enviroment