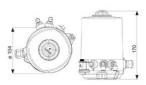

## DEFINOX - ACTUATORS AND CONTROL TOPS

DE-SQG012AS Control top Blue ICS LED AS-i Ø104mm

- For central monitoring of butterfly valves
- Real-Time Error Detection
- Minimizing production stops
- Easy to configure

## **TECHNICAL DATA**

| Description        | 1 SV - 2 MAG 24V DC    |
|--------------------|------------------------|
| Design norm        | BASE 50                |
| Function           | Normally Closed (SPST) |
| Housing            | Blue Plastic           |
| IP class           | IP67                   |
| Process connection | AS-i 3.0               |
| Weight             | 0.5 kg                 |
| Voltage dc         | 24 V                   |