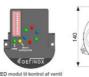

## PRODUCT DESCRIPTION

Definox actuators and control tops are used for controlling valves:

Such as DPAX - DCX 3 - DCX 4 - NEOS - VEOX - PEAX - DMAX - DBAX.

Definox LED controllers let you monitor and remotely control the butterfly valves and provide real-time warnings for any error conditions so immediate action can be taken and production stops can be minimized.

The Definox LED Controller is easy to customize and the configurable device is user-friendly and offers a host of features.

Definox control tops are available as standard in LED with ICS / ACS but there are many possibilities for assembling the control tops.