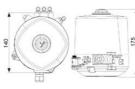

## DEFINOX - ACTUATORS AND CONTROL TOPS

DE-SQG012AS Control top Blue ICS LED AS-i Ø104mm

- For central monitoring of butterfly valves
- Real-Time Error Detection
- Minimizing production stops
- Easy to configure

## **TECHNICAL DATA**

| Description        | 1 SV - 2 MAG 24V DC    |
|--------------------|------------------------|
| Design norm        | BASE 50                |
| Function           | Normally Closed (SPST) |
| Housing            | Blue Plastic           |
| IP class           | IP67                   |
| Process connection | AS-i 3.0               |
| Weight             | 0.5 kg                 |
| Voltage dc         | 24 V                   |