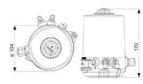

## **TECHNICAL DATA**

| Description        | 1 SV - 2 MAG 24V DC    |
|--------------------|------------------------|
| Design norm        | BASE 50                |
| Function           | Normally Closed (SPST) |
| Housing            | Blue Plastic           |
| IP class           | IP67                   |
| Process connection | AS-i 3.0               |
| Weight             | 0.5 kg                 |
| Voltage dc         | 24 V                   |