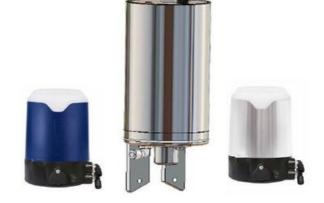

## DEFINOX - ACTUATORS AND CONTROL TOPS

DE-SQG012AS Control top Blue ICS LED AS-i Ø104mm

- For central monitoring of butterfly valves
- Real-Time Error Detection
- Minimizing production stops
- Easy to configure

## PRODUCT DESCRIPTION

Definox actuators and control tops are used for controlling valves:

Such as DPAX - DCX 3 - DCX 4 - NEOS - VEOX - PEAX - DMAX - DBAX.

Definox LED controllers let you monitor and remotely control the butterfly valves and provide real-time warnings for any error conditions so immediate action can be taken and production stops can be minimized.

The Definox LED Controller is easy to customize and the configurable device is user-friendly and offers a host of features.

Definox control tops are available as standard in LED with ICS / ACS but there are many possibilities for assembling the control tops.