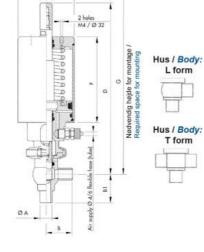

## **TECHNICAL DATA**

| Certificate            | 3.1 EN10204                 |
|------------------------|-----------------------------|
| Connection type        | Weld ends                   |
| Description            | STEEL PLUG                  |
| Housing                | L+T Body                    |
| Housing                | PFA/FKM                     |
| Inner diameter         | 22.1 mm                     |
| Material quality       | 1.4404                      |
| Operating pressure max | 18 bar                      |
| Outer diameter         | 25.4 mm                     |
| Surface finish         | Indv.: RA 0,8µm Udv.: 1,2µm |

| Temperature operational max | 140 °C |
|-----------------------------|--------|
| Temperature operational min | -5 °C  |
| Weight                      | 2 kg   |

50

ØH

Hus / Body: L form

Hus / Body: T form