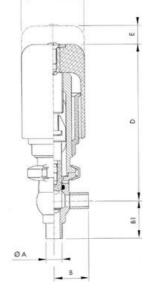

## **TECHNICAL DATA**

| Certificate            | 3.1 EN10204                 |
|------------------------|-----------------------------|
| Connection type        | Weld ends                   |
| Description            | STEEL PLUG                  |
| Housing                | L+T Body                    |
| Housing                | PFA/FKM                     |
| Inner diameter         | 22.1 mm                     |
| Material quality       | 1.4404                      |
| Operating pressure max | 18 bar                      |
| Outer diameter         | 25.4 mm                     |
| Surface finish         | Indv.: RA 0,8µm Udv.: 1,2µm |

| Temperature operational max | 140 °C |
|-----------------------------|--------|
| Temperature operational min | -5 °C  |
| Weight                      | 2 kg   |

50

ØH

Hus / Body: L form

Hus / Body: T form