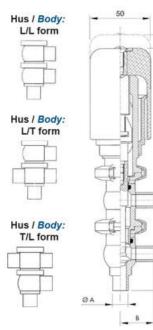

## **TECHNICAL DATA**

| Certificate            | 3.1 EN10204                 |
|------------------------|-----------------------------|
| Connection type        | Weld ends                   |
| Description            | STEEL PLUG                  |
| Housing                | L+T Body                    |
| Housing                | PFA/FKM                     |
| Inner diameter         | 22.1 mm                     |
| Material quality       | 1.4404                      |
| Operating pressure max | 18 bar                      |
| Outer diameter         | 25.4 mm                     |
| Surface finish         | Indv.: RA 0,8µm Udv.: 1,2µm |

| Temperature operational max | 140 °C |
|-----------------------------|--------|
| Temperature operational min | -5 °C  |
| Weight                      | 2 kg   |

50

ØH

Hus / Body: L form

Hus / Body: T form