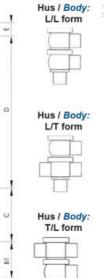

## **TECHNICAL DATA**

| Certificate            | 3.1 EN10204                 |
|------------------------|-----------------------------|
| Connection type        | Weld ends                   |
| Description            | STEEL PLUG                  |
| Housing                | L+T Body                    |
| Housing                | PFA/FKM                     |
| Inner diameter         | 22.1 mm                     |
| Material quality       | 1.4404                      |
| Operating pressure max | 18 bar                      |
| Outer diameter         | 25.4 mm                     |
| Surface finish         | Indv.: RA 0,8µm Udv.: 1,2µm |

| Temperature operational max | 140 °C |
|-----------------------------|--------|
| Temperature operational min | -5 °C  |
| Weight                      | 2 kg   |

50

ØH

Hus / Body: L form

Hus / Body: T form