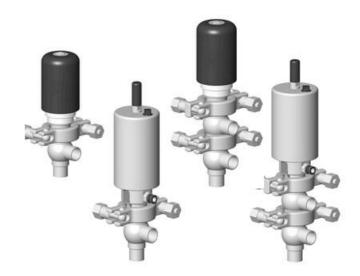

## **DEFINOX - DCX 3 & DCX 4 MINI**

Manual & Pneumatic

DE-MU025A37100 DCX4 mini, 1" L-T-body, NC pneumatic, SS/PFA/FKM

- High packing pressure
- Independent and compact body
- Many configuration options
- · Possible use on a wide range of applications

## PRODUCT DESCRIPTION

Definox Mini Seat Valves.

This seat valve design offers a wide range of options and variants.

Technical advantages:

- · From 1/2" to 1"
- $\cdot$  Fitted with PEEK plug as standard inert to chemical products
- $\cdot$  Welded or Clamp ends possible
- $\cdot$  Ergonomic handle with visual opening indicator
- $\cdot$  Elastomer seal avaliable for charged products
- · High packing pressure
- $\cdot$  Self-contained and compact body with a wide range of configuration options:
- · Possible use on a wide range of applications
- · Easy and fast maintenance thanks to the clamp assembly