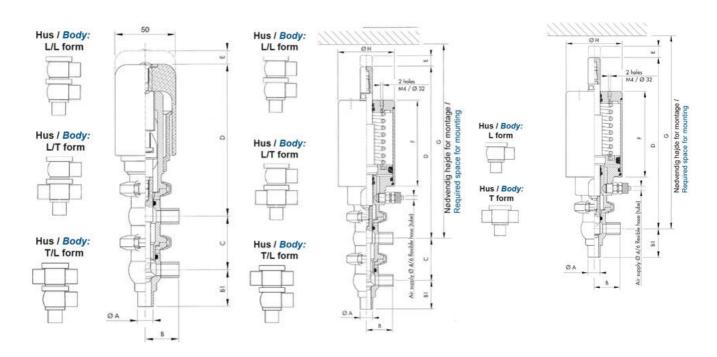

## PRODUCT DESCRIPTION

Definox Mini Seat Valves.

This seat valve design offers a wide range of options and variants.

Technical advantages:

- · From 1/2" to 1"
- · Fitted with PEEK plug as standard inert to chemical products
- · Welded or Clamp ends possible
- · Ergonomic handle with visual opening indicator
- · Elastomer seal avaliable for charged products
- · High packing pressure
- · Self-contained and compact body with a wide range of configuration options:
- · Possible use on a wide range of applications
- · Easy and fast maintenance thanks to the clamp assembly

## **TECHNICAL DATA**

| Certificate            | 3.1 EN10204                 |
|------------------------|-----------------------------|
| Connection type        | Weld ends                   |
| Description            | STEEL PLUG                  |
| Housing                | T+L Body                    |
| Housing                | FKM                         |
| Inner diameter         | 22.1 mm                     |
| Material quality       | 1.4404                      |
| Operating pressure max | 18 bar                      |
| Outer diameter         | 25.4 mm                     |
| Surface finish         | Indv.: RA 0,8μm Udv.: 1,2μm |

| Temperature operational max | 140 °C |
|-----------------------------|--------|
| Temperature operational min | -5 °C  |
| Weight                      | 2 kg   |