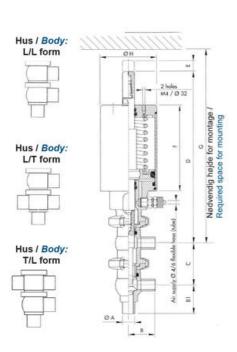

## **DEFINOX - DCX 3 & DCX 4 MINI**

Manual & Pneumatic

DE-MU025A25100 DCX4 mini, 1" T-L-body, NC pneumatic, SS/FKM

- High packing pressure
- Independent and compact body
- Many configuration options
- Possible use on a wide range of applications

## PRODUCT DESCRIPTION

Definox Mini Seat Valves.

This seat valve design offers a wide range of options and variants.

Technical advantages:

- · From 1/2" to 1"
- · Fitted with PEEK plug as standard inert to chemical products
- · Welded or Clamp ends possible
- · Ergonomic handle with visual opening indicator
- · Elastomer seal avaliable for charged products
- · High packing pressure
- · Self-contained and compact body with a wide range of configuration options:
- · Possible use on a wide range of applications
- · Easy and fast maintenance thanks to the clamp assembly

## **TECHNICAL DATA**

| Certificate            | 3.1 EN10204                 |
|------------------------|-----------------------------|
| Connection type        | Weld ends                   |
| Description            | STEEL PLUG                  |
| Housing                | T+L Body                    |
| Housing                | FKM                         |
| Inner diameter         | 22.1 mm                     |
| Material quality       | 1.4404                      |
| Operating pressure max | 18 bar                      |
| Outer diameter         | 25.4 mm                     |
| Surface finish         | Indv.: RA 0,8μm Udv.: 1,2μm |