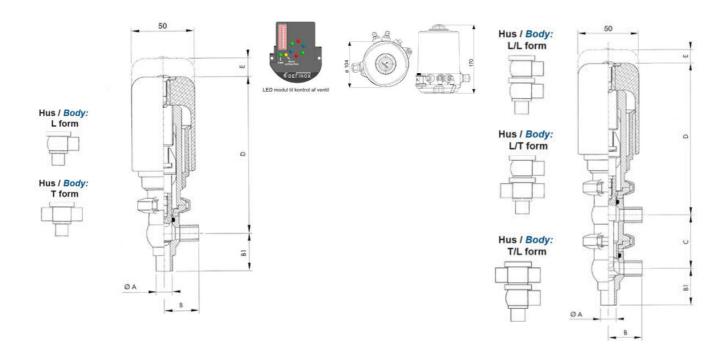

## PRODUCT DESCRIPTION

Definox Mini Seat Valves.

This seat valve design offers a wide range of options and variants.

Technical advantages:

- · From 1/2" to 1"
- · Fitted with PEEK plug as standard inert to chemical products
- · Welded or Clamp ends possible
- · Ergonomic handle with visual opening indicator
- · Elastomer seal avaliable for charged products
- · High packing pressure
- · Self-contained and compact body with a wide range of configuration options:
- · Possible use on a wide range of applications
- · Easy and fast maintenance thanks to the clamp assembly

## **TECHNICAL DATA**

| Certificate            | 3.1 EN10204                 |
|------------------------|-----------------------------|
| Connection type        | Weld ends                   |
| Description            | STEEL PLUG                  |
| Housing                | T+L Body                    |
| Housing                | FKM                         |
| Inner diameter         | 22.1 mm                     |
| Material quality       | 1.4404                      |
| Operating pressure max | 18 bar                      |
| Outer diameter         | 25.4 mm                     |
| Surface finish         | Indv.: RA 0,8μm Udv.: 1,2μm |

| Temperature operational max | 140 °C |
|-----------------------------|--------|
| Temperature operational min | -5 °C  |
| Weight                      | 2 kg   |