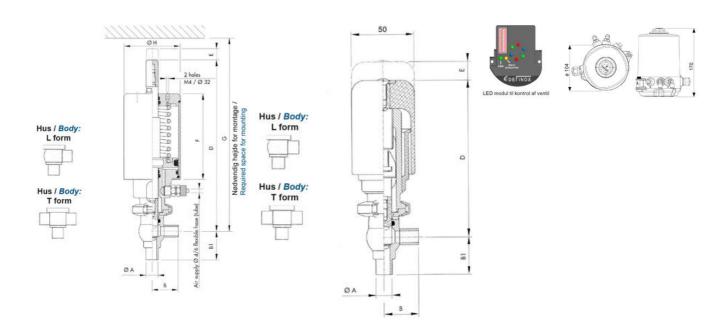

## PRODUCT DESCRIPTION

Definox Mini Seat Valves.

This seat valve design offers a wide range of options and variants.

Technical advantages:

- · From 1/2" to 1"
- · Fitted with PEEK plug as standard inert to chemical products
- · Welded or Clamp ends possible
- · Ergonomic handle with visual opening indicator
- · Elastomer seal avaliable for charged products
- · High packing pressure
- · Self-contained and compact body with a wide range of configuration options:
- · Possible use on a wide range of applications
- · Easy and fast maintenance thanks to the clamp assembly

## **TECHNICAL DATA**

| Certificate            | 3.1 EN10204                 |
|------------------------|-----------------------------|
| Connection type        | Weld ends                   |
| Description            | STEEL PLUG                  |
| Housing                | T+L Body                    |
| Housing                | FKM                         |
| Inner diameter         | 22.1 mm                     |
| Material quality       | 1.4404                      |
| Operating pressure max | 18 bar                      |
| Outer diameter         | 25.4 mm                     |
| Surface finish         | Indv.: RA 0,8μm Udv.: 1,2μm |

| Temperature operational max | 140 °C |
|-----------------------------|--------|
| Temperature operational min | -5 °C  |
| Weight                      | 2 kg   |