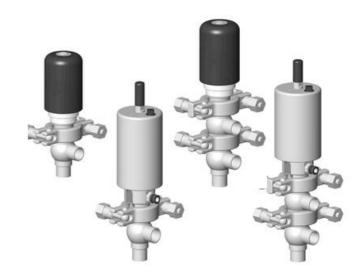

## **DEFINOX - DCX 3 & DCX 4 MINI**

Manual & Pneumatic

DE-MU025A25100 DCX4 mini, 1" T-L-body, NC pneumatic, SS/FKM

- High packing pressure
- Independent and compact body
- Many configuration options
- Possible use on a wide range of applications

## PRODUCT DESCRIPTION

Definox Mini Seat Valves.

This seat valve design offers a wide range of options and variants.

Technical advantages:

- · From 1/2" to 1"
- · Fitted with PEEK plug as standard inert to chemical products
- · Welded or Clamp ends possible
- · Ergonomic handle with visual opening indicator
- · Elastomer seal avaliable for charged products
- · High packing pressure
- · Self-contained and compact body with a wide range of configuration options:
- · Possible use on a wide range of applications
- · Easy and fast maintenance thanks to the clamp assembly