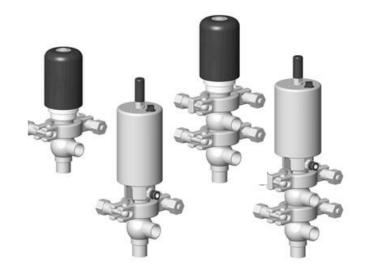

# **DEFINOX - DCX 3 & DCX 4 MINI**

Manual & Pneumatic

DE-MU025A24100 DCX4 mini, 1" T-L-body, NC pneumatic, SS/EPDM

- High packing pressure
- Independent and compact body
- Many configuration options
- Possible use on a wide range of applications

### PRODUCT DESCRIPTION

Definox Mini Seat Valves.

This seat valve design offers a wide range of options and variants.

Technical advantages:

- · From 1/2" to 1"
- · Fitted with PEEK plug as standard inert to chemical products
- · Welded or Clamp ends possible
- · Ergonomic handle with visual opening indicator
- · Elastomer seal avaliable for charged products
- · High packing pressure
- · Self-contained and compact body with a wide range of configuration options:
- · Possible use on a wide range of applications
- · Easy and fast maintenance thanks to the clamp assembly