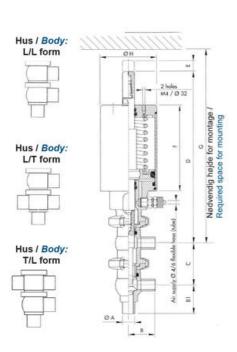

# **DEFINOX - DCX 3 & DCX 4 MINI**

Manual & Pneumatic

DE-MU025A24100 DCX4 mini, 1" T-L-body, NC pneumatic, SS/EPDM

- High packing pressure
- Independent and compact body
- Many configuration options
- Possible use on a wide range of applications

### PRODUCT DESCRIPTION

Definox Mini Seat Valves.

This seat valve design offers a wide range of options and variants.

Technical advantages:

- · From 1/2" to 1"
- · Fitted with PEEK plug as standard inert to chemical products
- · Welded or Clamp ends possible
- · Ergonomic handle with visual opening indicator
- · Elastomer seal avaliable for charged products
- · High packing pressure
- · Self-contained and compact body with a wide range of configuration options:
- · Possible use on a wide range of applications
- · Easy and fast maintenance thanks to the clamp assembly

## **TECHNICAL DATA**

| Certificate            | 3.1 EN10204                 |
|------------------------|-----------------------------|
| Connection type        | Weld ends                   |
| Description            | STEEL PLUG                  |
| Housing                | T+L Body                    |
| Housing                | EPDM                        |
| Inner diameter         | 22.1 mm                     |
| Material quality       | 1.4404                      |
| Operating pressure max | 18 bar                      |
| Outer diameter         | 25.4 mm                     |
| Surface finish         | Indv.: RA 0,8μm Udv.: 1,2μm |