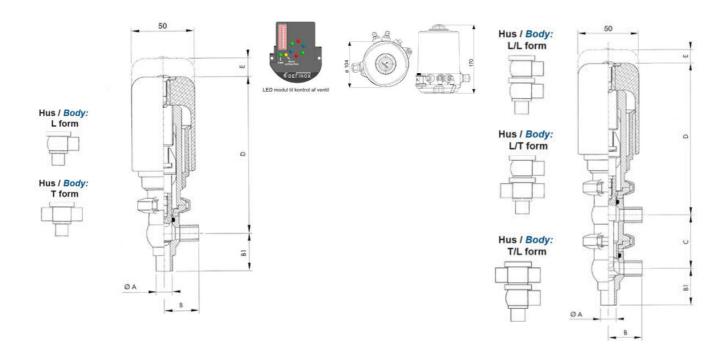

### PRODUCT DESCRIPTION

Definox Mini Seat Valves.

This seat valve design offers a wide range of options and variants.

Technical advantages:

- · From 1/2" to 1"
- · Fitted with PEEK plug as standard inert to chemical products
- · Welded or Clamp ends possible
- · Ergonomic handle with visual opening indicator
- · Elastomer seal avaliable for charged products
- · High packing pressure
- · Self-contained and compact body with a wide range of configuration options:
- · Possible use on a wide range of applications
- · Easy and fast maintenance thanks to the clamp assembly

## **TECHNICAL DATA**

| Certificate            | 3.1 EN10204                 |
|------------------------|-----------------------------|
| Connection type        | Weld ends                   |
| Description            | STEEL PLUG                  |
| Housing                | T+L Body                    |
| Housing                | EPDM                        |
| Inner diameter         | 22.1 mm                     |
| Material quality       | 1.4404                      |
| Operating pressure max | 18 bar                      |
| Outer diameter         | 25.4 mm                     |
| Surface finish         | Indv.: RA 0,8μm Udv.: 1,2μm |

| Temperature operational max | 140 °C |
|-----------------------------|--------|
| Temperature operational min | -5 °C  |
| Weight                      | 2 kg   |