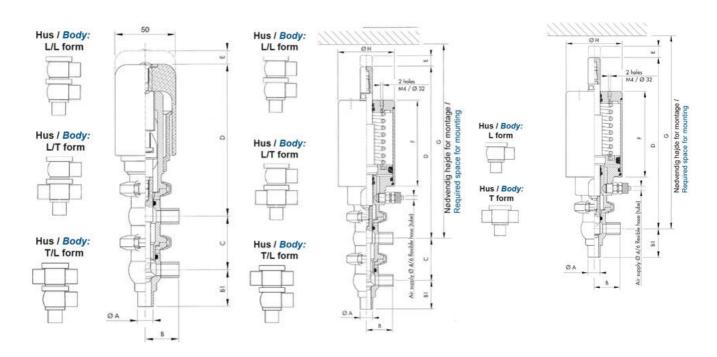

### PRODUCT DESCRIPTION

Definox Mini Seat Valves.

This seat valve design offers a wide range of options and variants.

Technical advantages:

- · From 1/2" to 1"
- · Fitted with PEEK plug as standard inert to chemical products
- · Welded or Clamp ends possible
- · Ergonomic handle with visual opening indicator
- · Elastomer seal avaliable for charged products
- · High packing pressure
- · Self-contained and compact body with a wide range of configuration options:
- · Possible use on a wide range of applications
- · Easy and fast maintenance thanks to the clamp assembly

## **TECHNICAL DATA**

| Certificate            | 3.1 EN10204                 |
|------------------------|-----------------------------|
| Connection type        | Weld ends                   |
| Description            | STEEL PLUG                  |
| Housing                | T+L Body                    |
| Housing                | EPDM                        |
| Inner diameter         | 22.1 mm                     |
| Material quality       | 1.4404                      |
| Operating pressure max | 18 bar                      |
| Outer diameter         | 25.4 mm                     |
| Surface finish         | Indv.: RA 0,8μm Udv.: 1,2μm |

| Temperature operational max | 140 °C |
|-----------------------------|--------|
| Temperature operational min | -5 °C  |
| Weight                      | 2 kg   |