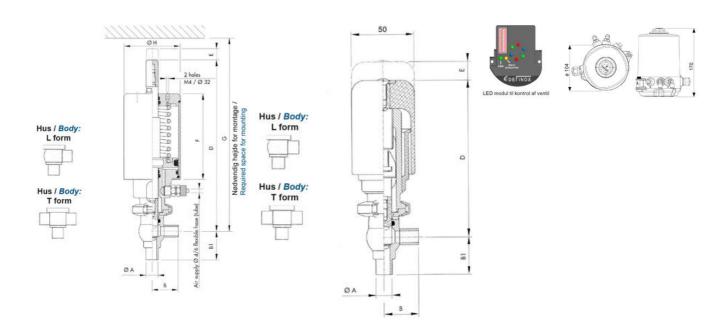

### PRODUCT DESCRIPTION

Definox Mini Seat Valves.

This seat valve design offers a wide range of options and variants.

Technical advantages:

- · From 1/2" to 1"
- · Fitted with PEEK plug as standard inert to chemical products
- · Welded or Clamp ends possible
- · Ergonomic handle with visual opening indicator
- · Elastomer seal avaliable for charged products
- · High packing pressure
- · Self-contained and compact body with a wide range of configuration options:
- · Possible use on a wide range of applications
- · Easy and fast maintenance thanks to the clamp assembly

## **TECHNICAL DATA**

| Certificate            | 3.1 EN10204                 |
|------------------------|-----------------------------|
| Connection type        | Weld ends                   |
| Description            | STEEL PLUG                  |
| Housing                | T+L Body                    |
| Housing                | EPDM                        |
| Inner diameter         | 22.1 mm                     |
| Material quality       | 1.4404                      |
| Operating pressure max | 18 bar                      |
| Outer diameter         | 25.4 mm                     |
| Surface finish         | Indv.: RA 0,8μm Udv.: 1,2μm |

| Temperature operational max | 140 °C |
|-----------------------------|--------|
| Temperature operational min | -5 °C  |
| Weight                      | 2 kg   |