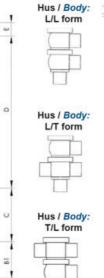

## **TECHNICAL DATA**

| Certificate            | 3.1 EN10204                 |
|------------------------|-----------------------------|
| Connection type        | Weld ends                   |
| Description            | STEEL PLUG                  |
| Housing                | L+L Body                    |
| Housing                | EPDM                        |
| Inner diameter         | 22.1 mm                     |
| Material quality       | 1.4404                      |
| Operating pressure max | 18 bar                      |
| Outer diameter         | 25.4 mm                     |
| Surface finish         | Indv.: RA 0,8µm Udv.: 1,2µm |

| Temperature operational max | 140 °C |
|-----------------------------|--------|
| Temperature operational min | -5 °C  |
| Weight                      | 2 kg   |

50

ØH

Hus / Body: L form

Hus / Body: T form