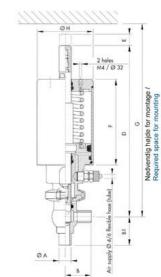

## **TECHNICAL DATA**

| Certificate            | 3.1 EN10204                 |
|------------------------|-----------------------------|
| Connection type        | Weld ends                   |
| Description            | STEEL PLUG                  |
| Housing                | L+L Body                    |
| Housing                | EPDM                        |
| Inner diameter         | 22.1 mm                     |
| Material quality       | 1.4404                      |
| Operating pressure max | 18 bar                      |
| Outer diameter         | 25.4 mm                     |
| Surface finish         | Indv.: RA 0,8µm Udv.: 1,2µm |

| Temperature operational max | 140 °C |
|-----------------------------|--------|
| Temperature operational min | -5 °C  |
| Weight                      | 2 kg   |

50

ØH

Hus / Body: L form

Hus / Body: T form