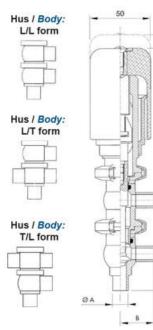

## **TECHNICAL DATA**

| Certificate            | 3.1 EN10204                 |
|------------------------|-----------------------------|
| Connection type        | Weld ends                   |
| Description            | STEEL PLUG                  |
| Housing                | L+L Body                    |
| Housing                | EPDM                        |
| Inner diameter         | 22.1 mm                     |
| Material quality       | 1.4404                      |
| Operating pressure max | 18 bar                      |
| Outer diameter         | 25.4 mm                     |
| Surface finish         | Indv.: RA 0,8µm Udv.: 1,2µm |

| Temperature operational max | 140 °C |
|-----------------------------|--------|
| Temperature operational min | -5 °C  |
| Weight                      | 2 kg   |

50

ØH

Hus / Body: L form

Hus / Body: T form