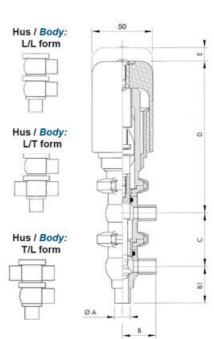

## **TECHNICAL DATA**

| Certificate            | 3.1 EN10204                 |
|------------------------|-----------------------------|
| Connection type        | Weld ends                   |
| Description            | STEEL PLUG                  |
| Housing                | L+L Body                    |
| Housing                | EPDM                        |
| Inner diameter         | 22.1 mm                     |
| Material quality       | 1.4404                      |
| Operating pressure max | 18 bar                      |
| Outer diameter         | 25.4 mm                     |
| Surface finish         | Indv.: RA 0,8µm Udv.: 1,2µm |

| Temperature operational max | 140 °C |
|-----------------------------|--------|
| Temperature operational min | -5 °C  |
| Weight                      | 2 kg   |

50

ØH

Hus / Body: L form

Hus / Body: T form