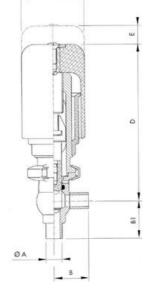

## **TECHNICAL DATA**

| Certificate            | 3.1 EN10204                 |
|------------------------|-----------------------------|
| Connection type        | Weld ends                   |
| Description            | STEEL PLUG                  |
| Housing                | L+L Body                    |
| Housing                | EPDM                        |
| Inner diameter         | 22.1 mm                     |
| Material quality       | 1.4404                      |
| Operating pressure max | 18 bar                      |
| Outer diameter         | 25.4 mm                     |
| Surface finish         | Indv.: RA 0,8µm Udv.: 1,2µm |

| Temperature operational max | 140 °C |
|-----------------------------|--------|
| Temperature operational min | -5 °C  |
| Weight                      | 2 kg   |

50

ØH

Hus / Body: L form

Hus / Body: T form