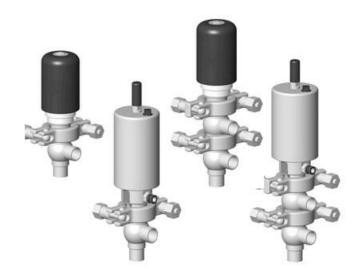

## **DEFINOX - DCX 3 & DCX 4 MINI**

Manual & Pneumatic

DE-MU025A14100 DCX4 mini, 1" L-L-body, NC pneumatic, SS/EPDM

- High packing pressure
- Independent and compact body
- Many configuration options
- · Possible use on a wide range of applications

## PRODUCT DESCRIPTION

Definox Mini Seat Valves.

This seat valve design offers a wide range of options and variants.

Technical advantages:

- · From 1/2" to 1"
- $\cdot$  Fitted with PEEK plug as standard inert to chemical products
- $\cdot$  Welded or Clamp ends possible
- · Ergonomic handle with visual opening indicator
- · Elastomer seal avaliable for charged products
- · High packing pressure
- · Self-contained and compact body with a wide range of configuration options:
- · Possible use on a wide range of applications
- · Easy and fast maintenance thanks to the clamp assembly