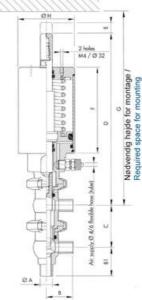

## **TECHNICAL DATA**

| Certificate            | 3.1 EN10204                 |
|------------------------|-----------------------------|
| Connection type        | Weld ends                   |
| Description            | STEEL PLUG                  |
| Housing                | L+L Body                    |
| Housing                | EPDM                        |
| Inner diameter         | 22.1 mm                     |
| Material quality       | 1.4404                      |
| Operating pressure max | 18 bar                      |
| Outer diameter         | 25.4 mm                     |
| Surface finish         | Indv.: RA 0,8µm Udv.: 1,2µm |

| Temperature operational max | 140 °C |
|-----------------------------|--------|
| Temperature operational min | -5 °C  |
| Weight                      | 2 kg   |

50

ØH

Hus / Body: L form

Hus / Body: T form