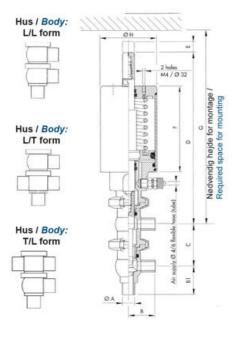

## **TECHNICAL DATA**

| Certificate            | 3.1 EN10204                 |
|------------------------|-----------------------------|
| Connection type        | Weld ends                   |
| Description            | STEEL PLUG                  |
| Housing                | L+L Body                    |
| Housing                | EPDM                        |
| Inner diameter         | 22.1 mm                     |
| Material quality       | 1.4404                      |
| Operating pressure max | 18 bar                      |
| Outer diameter         | 25.4 mm                     |
| Surface finish         | Indv.: RA 0,8µm Udv.: 1,2µm |

| Temperature operational max | 140 °C |
|-----------------------------|--------|
| Temperature operational min | -5 °C  |
| Weight                      | 2 kg   |

50

ØH

Hus / Body: L form

Hus / Body: T form