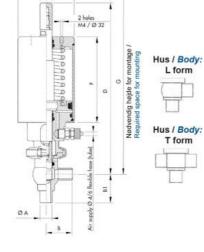

## **TECHNICAL DATA**

| Certificate            | 3.1 EN10204                 |
|------------------------|-----------------------------|
| Connection type        | Weld ends                   |
| Description            | STEEL PLUG                  |
| Housing                | L+L Body                    |
| Housing                | EPDM                        |
| Inner diameter         | 22.1 mm                     |
| Material quality       | 1.4404                      |
| Operating pressure max | 18 bar                      |
| Outer diameter         | 25.4 mm                     |
| Surface finish         | Indv.: RA 0,8µm Udv.: 1,2µm |

| Temperature operational max | 140 °C |
|-----------------------------|--------|
| Temperature operational min | -5 °C  |
| Weight                      | 2 kg   |

50

ØH

Hus / Body: L form

Hus / Body: T form