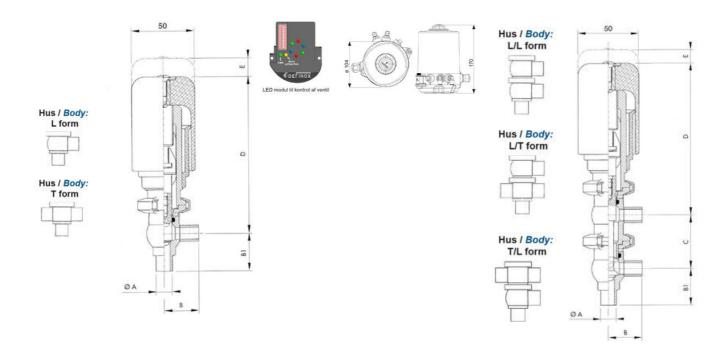

## **TECHNICAL DATA**

| Connection type  Weld ends  Description  PEEK PLUG  Housing  L+T Body  Housing  FKM  Inner diameter  22.1 mm  Material quality  1.4404  Operating pressure max  18 bar  Outer diameter  25.4 mm  Surface finish  Indv:: RA 0,8µm Udv:: 1,2µm |                  |                             |
|----------------------------------------------------------------------------------------------------------------------------------------------------------------------------------------------------------------------------------------------|------------------|-----------------------------|
| DescriptionPEEK PLUGHousingL+T BodyHousingFKMInner diameter22.1 mmMaterial quality1.4404Operating pressure max18 barOuter diameter25.4 mm                                                                                                    | ate              | 3.1 EN10204                 |
| Housing L+T Body  Housing FKM  Inner diameter 22.1 mm  Material quality 1.4404  Operating pressure max 18 bar  Outer diameter 25.4 mm                                                                                                        | ction type       | Weld ends                   |
| Housing FKM  Inner diameter 22.1 mm  Material quality 1.4404  Operating pressure max 18 bar  Outer diameter 25.4 mm                                                                                                                          | otion            | PEEK PLUG                   |
| Inner diameter 22.1 mm  Material quality 1.4404  Operating pressure max 18 bar  Outer diameter 25.4 mm                                                                                                                                       | g                | L+T Body                    |
| Material quality  1.4404  Operating pressure max  18 bar  Outer diameter  25.4 mm                                                                                                                                                            | g                | FKM                         |
| Operating pressure max 18 bar Outer diameter 25.4 mm                                                                                                                                                                                         | iameter          | 22.1 mm                     |
| Outer diameter 25.4 mm                                                                                                                                                                                                                       | ıl quality       | 1.4404                      |
|                                                                                                                                                                                                                                              | ing pressure max | 18 bar                      |
| Surface finish Indv.: RA 0,8µm Udv.: 1,2µm                                                                                                                                                                                                   | liameter         | 25.4 mm                     |
| · · · · · · · · · · · · · · · · · · ·                                                                                                                                                                                                        | efinish          | Indv.: RA 0,8μm Udv.: 1,2μm |

| Temperature operational max | 140 °C |
|-----------------------------|--------|
| Temperature operational min | -5 °C  |
| Weight                      | 2 kg   |