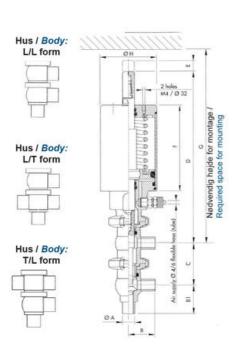

# **DEFINOX - DCX 3 & DCX 4 MINI**

Manual & Pneumatic

DE-MU025A32100 DCX4 mini, 1" L-T-body, NC pneumatic, PEEK/FKM

- · High packing pressure
- Independent and compact body
- Many configuration options
- Possible use on a wide range of applications

### PRODUCT DESCRIPTION

Definox Mini Seat Valves.

This seat valve design offers a wide range of options and variants.

Technical advantages:

- · From 1/2" to 1"
- · Fitted with PEEK plug as standard inert to chemical products
- · Welded or Clamp ends possible
- · Ergonomic handle with visual opening indicator
- · Elastomer seal avaliable for charged products
- · High packing pressure
- · Self-contained and compact body with a wide range of configuration options:
- · Possible use on a wide range of applications
- · Easy and fast maintenance thanks to the clamp assembly