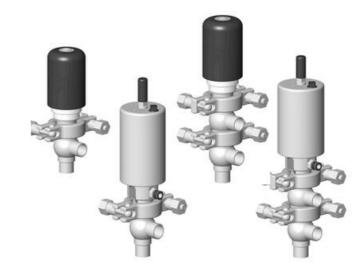

# **DEFINOX - DCX 3 & DCX 4 MINI**

Manual & Pneumatic

DE-MU025A32100 DCX4 mini, 1" L-T-body, NC pneumatic, PEEK/FKM

- · High packing pressure
- Independent and compact body
- Many configuration options
- Possible use on a wide range of applications

### PRODUCT DESCRIPTION

Definox Mini Seat Valves.

This seat valve design offers a wide range of options and variants.

Technical advantages:

- · From 1/2" to 1"
- · Fitted with PEEK plug as standard inert to chemical products
- · Welded or Clamp ends possible
- · Ergonomic handle with visual opening indicator
- · Elastomer seal avaliable for charged products
- · High packing pressure
- · Self-contained and compact body with a wide range of configuration options:
- · Possible use on a wide range of applications
- · Easy and fast maintenance thanks to the clamp assembly