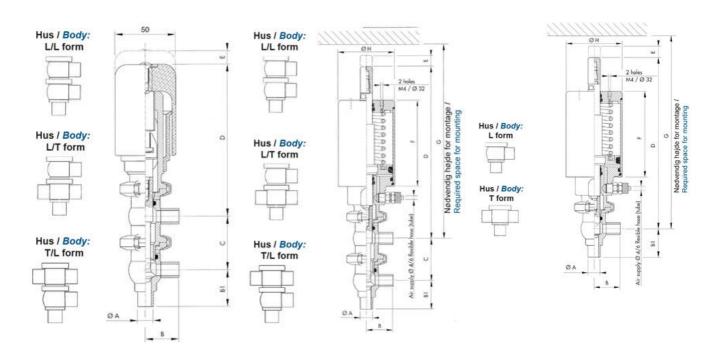

## **TECHNICAL DATA**

| Connection type  Weld ends  Description  PEEK PLUG  Housing  L+T Body  Housing  FKM  Inner diameter  22.1 mm  Material quality  1.4404  Operating pressure max  18 bar  Outer diameter  25.4 mm  Surface finish  Indv:: RA 0,8µm Udv:: 1,2µm |                  |                             |
|----------------------------------------------------------------------------------------------------------------------------------------------------------------------------------------------------------------------------------------------|------------------|-----------------------------|
| DescriptionPEEK PLUGHousingL+T BodyHousingFKMInner diameter22.1 mmMaterial quality1.4404Operating pressure max18 barOuter diameter25.4 mm                                                                                                    | ate              | 3.1 EN10204                 |
| Housing L+T Body  Housing FKM  Inner diameter 22.1 mm  Material quality 1.4404  Operating pressure max 18 bar  Outer diameter 25.4 mm                                                                                                        | ction type       | Weld ends                   |
| Housing FKM  Inner diameter 22.1 mm  Material quality 1.4404  Operating pressure max 18 bar  Outer diameter 25.4 mm                                                                                                                          | otion            | PEEK PLUG                   |
| Inner diameter 22.1 mm  Material quality 1.4404  Operating pressure max 18 bar  Outer diameter 25.4 mm                                                                                                                                       | g                | L+T Body                    |
| Material quality  1.4404  Operating pressure max  18 bar  Outer diameter  25.4 mm                                                                                                                                                            | g                | FKM                         |
| Operating pressure max 18 bar Outer diameter 25.4 mm                                                                                                                                                                                         | iameter          | 22.1 mm                     |
| Outer diameter 25.4 mm                                                                                                                                                                                                                       | ıl quality       | 1.4404                      |
|                                                                                                                                                                                                                                              | ing pressure max | 18 bar                      |
| Surface finish Indv.: RA 0,8µm Udv.: 1,2µm                                                                                                                                                                                                   | liameter         | 25.4 mm                     |
| · · · · · · · · · · · · · · · · · · ·                                                                                                                                                                                                        | efinish          | Indv.: RA 0,8μm Udv.: 1,2μm |

| Temperature operational max | 140 °C |
|-----------------------------|--------|
| Temperature operational min | -5 °C  |
| Weight                      | 2 kg   |