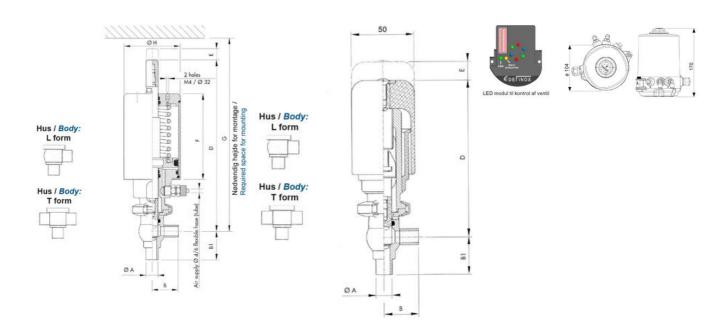

## **TECHNICAL DATA**

| Connection type  Weld ends  Description  PEEK PLUG  Housing  L+T Body  Housing  FKM  Inner diameter  22.1 mm  Material quality  1.4404  Operating pressure max  18 bar  Outer diameter  25.4 mm  Surface finish  Indv:: RA 0,8µm Udv:: 1,2µm |                  |                             |
|----------------------------------------------------------------------------------------------------------------------------------------------------------------------------------------------------------------------------------------------|------------------|-----------------------------|
| DescriptionPEEK PLUGHousingL+T BodyHousingFKMInner diameter22.1 mmMaterial quality1.4404Operating pressure max18 barOuter diameter25.4 mm                                                                                                    | ate              | 3.1 EN10204                 |
| Housing L+T Body  Housing FKM  Inner diameter 22.1 mm  Material quality 1.4404  Operating pressure max 18 bar  Outer diameter 25.4 mm                                                                                                        | ction type       | Weld ends                   |
| Housing FKM  Inner diameter 22.1 mm  Material quality 1.4404  Operating pressure max 18 bar  Outer diameter 25.4 mm                                                                                                                          | otion            | PEEK PLUG                   |
| Inner diameter 22.1 mm  Material quality 1.4404  Operating pressure max 18 bar  Outer diameter 25.4 mm                                                                                                                                       | g                | L+T Body                    |
| Material quality  1.4404  Operating pressure max  18 bar  Outer diameter  25.4 mm                                                                                                                                                            | g                | FKM                         |
| Operating pressure max 18 bar Outer diameter 25.4 mm                                                                                                                                                                                         | iameter          | 22.1 mm                     |
| Outer diameter 25.4 mm                                                                                                                                                                                                                       | ıl quality       | 1.4404                      |
|                                                                                                                                                                                                                                              | ing pressure max | 18 bar                      |
| Surface finish Indv.: RA 0,8µm Udv.: 1,2µm                                                                                                                                                                                                   | liameter         | 25.4 mm                     |
| · · · · · · · · · · · · · · · · · · ·                                                                                                                                                                                                        | efinish          | Indv.: RA 0,8μm Udv.: 1,2μm |

| Temperature operational max | 140 °C |
|-----------------------------|--------|
| Temperature operational min | -5 °C  |
| Weight                      | 2 kg   |