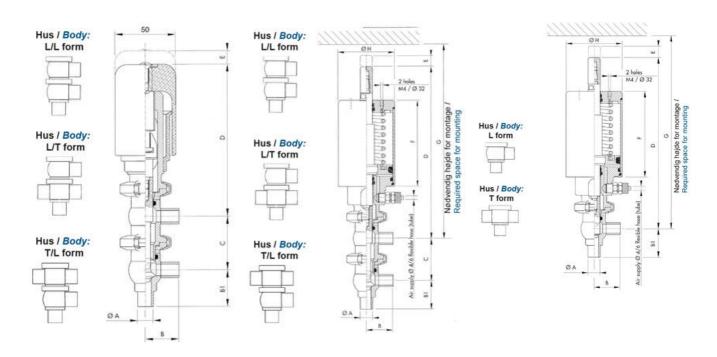

### PRODUCT DESCRIPTION

Definox Mini Seat Valves.

This seat valve design offers a wide range of options and variants.

Technical advantages:

- · From 1/2" to 1"
- · Fitted with PEEK plug as standard inert to chemical products
- · Welded or Clamp ends possible
- · Ergonomic handle with visual opening indicator
- · Elastomer seal avaliable for charged products
- · High packing pressure
- · Self-contained and compact body with a wide range of configuration options:
- · Possible use on a wide range of applications
- · Easy and fast maintenance thanks to the clamp assembly

## **TECHNICAL DATA**

| Certificate            | 3.1 EN10204                 |
|------------------------|-----------------------------|
| Connection type        | Weld ends                   |
| Description            | PEEK PLUG                   |
| Housing                | T+L Body                    |
| Housing                | FKM                         |
| Inner diameter         | 22.1 mm                     |
| Material quality       | 1.4404                      |
| Operating pressure max | 18 bar                      |
| Outer diameter         | 25.4 mm                     |
| Surface finish         | Indv.: RA 0,8μm Udv.: 1,2μm |

| Temperature operational max | 140 °C |
|-----------------------------|--------|
| Temperature operational min | -5 °C  |
| Weight                      | 2 kg   |