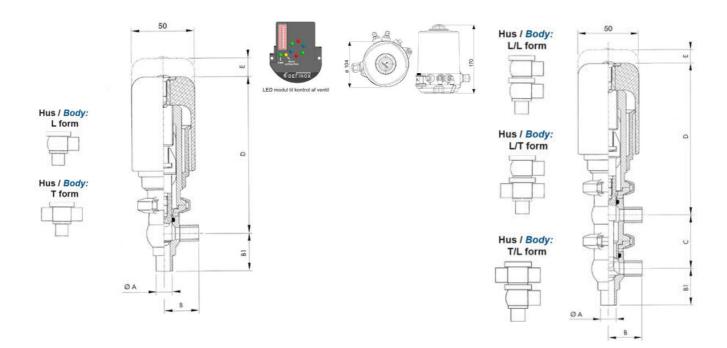

### PRODUCT DESCRIPTION

Definox Mini Seat Valves.

This seat valve design offers a wide range of options and variants.

Technical advantages:

- · From 1/2" to 1"
- · Fitted with PEEK plug as standard inert to chemical products
- · Welded or Clamp ends possible
- · Ergonomic handle with visual opening indicator
- · Elastomer seal avaliable for charged products
- · High packing pressure
- · Self-contained and compact body with a wide range of configuration options:
- · Possible use on a wide range of applications
- · Easy and fast maintenance thanks to the clamp assembly

## **TECHNICAL DATA**

| Certificate            | 3.1 EN10204                 |
|------------------------|-----------------------------|
| Connection type        | Weld ends                   |
| Description            | PEEK PLUG                   |
| Housing                | T+L Body                    |
| Housing                | FKM                         |
| Inner diameter         | 22.1 mm                     |
| Material quality       | 1.4404                      |
| Operating pressure max | 18 bar                      |
| Outer diameter         | 25.4 mm                     |
| Surface finish         | Indv.: RA 0,8μm Udv.: 1,2μm |

| Temperature operational max | 140 °C |
|-----------------------------|--------|
| Temperature operational min | -5 °C  |
| Weight                      | 2 kg   |