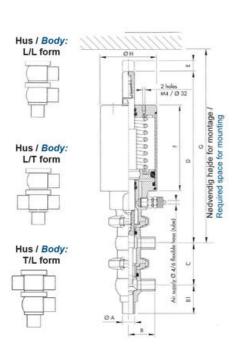

# **DEFINOX - DCX 3 & DCX 4 MINI**

Manual & Pneumatic

DE-MU025A22100 DCX4 mini, 1" T-L-body, NC pneumatic, PEEK/FKM

- High packing pressure
- Independent and compact body
- Many configuration options
- Possible use on a wide range of applications

### PRODUCT DESCRIPTION

Definox Mini Seat Valves.

This seat valve design offers a wide range of options and variants.

Technical advantages:

- · From 1/2" to 1"
- · Fitted with PEEK plug as standard inert to chemical products
- · Welded or Clamp ends possible
- · Ergonomic handle with visual opening indicator
- · Elastomer seal avaliable for charged products
- · High packing pressure
- · Self-contained and compact body with a wide range of configuration options:
- · Possible use on a wide range of applications
- · Easy and fast maintenance thanks to the clamp assembly