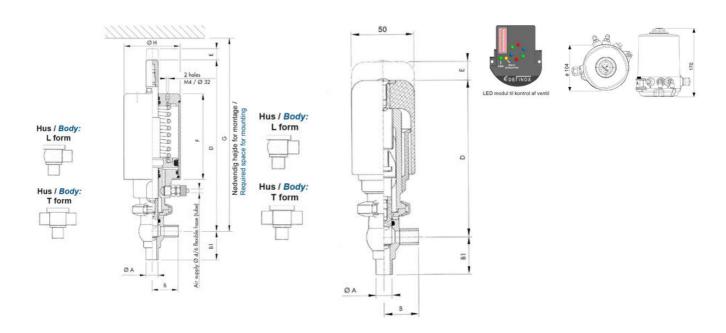

### PRODUCT DESCRIPTION

Definox Mini Seat Valves.

This seat valve design offers a wide range of options and variants.

Technical advantages:

- · From 1/2" to 1"
- · Fitted with PEEK plug as standard inert to chemical products
- · Welded or Clamp ends possible
- · Ergonomic handle with visual opening indicator
- · Elastomer seal avaliable for charged products
- · High packing pressure
- · Self-contained and compact body with a wide range of configuration options:
- · Possible use on a wide range of applications
- · Easy and fast maintenance thanks to the clamp assembly

## **TECHNICAL DATA**

| Certificate            | 3.1 EN10204                 |
|------------------------|-----------------------------|
| Connection type        | Weld ends                   |
| Description            | PEEK PLUG                   |
| Housing                | T+L Body                    |
| Housing                | FKM                         |
| Inner diameter         | 22.1 mm                     |
| Material quality       | 1.4404                      |
| Operating pressure max | 18 bar                      |
| Outer diameter         | 25.4 mm                     |
| Surface finish         | Indv.: RA 0,8μm Udv.: 1,2μm |

| Temperature operational max | 140 °C |
|-----------------------------|--------|
| Temperature operational min | -5 °C  |
| Weight                      | 2 kg   |