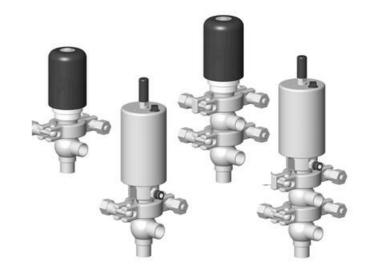

# **DEFINOX - DCX 3 & DCX 4 MINI**

Manual & Pneumatic

DE-MU025A22100 DCX4 mini, 1" T-L-body, NC pneumatic, PEEK/FKM

- High packing pressure
- Independent and compact body
- Many configuration options
- Possible use on a wide range of applications

### PRODUCT DESCRIPTION

Definox Mini Seat Valves.

This seat valve design offers a wide range of options and variants.

Technical advantages:

- · From 1/2" to 1"
- · Fitted with PEEK plug as standard inert to chemical products
- · Welded or Clamp ends possible
- · Ergonomic handle with visual opening indicator
- · Elastomer seal avaliable for charged products
- · High packing pressure
- · Self-contained and compact body with a wide range of configuration options:
- · Possible use on a wide range of applications
- · Easy and fast maintenance thanks to the clamp assembly