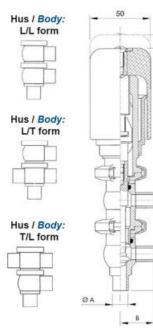

## **TECHNICAL DATA**

| Certificate            | 3.1 EN10204                 |
|------------------------|-----------------------------|
| Connection type        | Weld ends                   |
| Description            | PEEK PLUG                   |
| Housing                | L+L Body                    |
| Housing                | FKM                         |
| Inner diameter         | 22.1 mm                     |
| Material quality       | 1.4404                      |
| Operating pressure max | 18 bar                      |
| Outer diameter         | 25.4 mm                     |
| Surface finish         | Indv.: RA 0,8µm Udv.: 1,2µm |

| Temperature operational max | 140 °C |
|-----------------------------|--------|
| Temperature operational min | -5 °C  |
| Weight                      | 2 kg   |

50

ØH

Hus / Body: L form

Hus / Body: T form