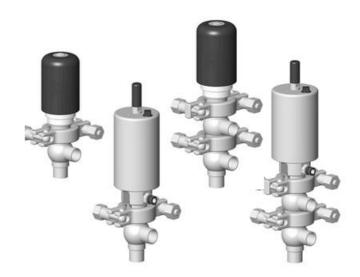

## **DEFINOX - DCX 3 & DCX 4 MINI**

Manual & Pneumatic

DE-MU025A12100 DCX4 mini, 1" L-L-body, NC pneumatic, PEEK/FKM

- High packing pressure
- Independent and compact body
- Many configuration options
- · Possible use on a wide range of applications

## PRODUCT DESCRIPTION

Definox Mini Seat Valves.

This seat valve design offers a wide range of options and variants.

Technical advantages:

- · From 1/2" to 1"
- $\cdot$  Fitted with PEEK plug as standard inert to chemical products
- $\cdot$  Welded or Clamp ends possible
- · Ergonomic handle with visual opening indicator
- · Elastomer seal avaliable for charged products
- · High packing pressure
- · Self-contained and compact body with a wide range of configuration options:
- · Possible use on a wide range of applications
- · Easy and fast maintenance thanks to the clamp assembly