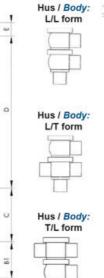

| Temperature operational max | 140 °C |
|-----------------------------|--------|
| Temperature operational min | -5 °C  |
| Weight                      | 2 kg   |

50

ØH

Hus / Body: L form

Hus / Body: T form