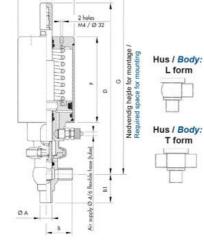

## **TECHNICAL DATA**

| Certificate            | 3.1 EN10204                 |
|------------------------|-----------------------------|
| Connection type        | Weld ends                   |
| Description            | PEEK PLUG                   |
| Housing                | L+L Body                    |
| Housing                | FKM                         |
| Inner diameter         | 22.1 mm                     |
| Material quality       | 1.4404                      |
| Operating pressure max | 18 bar                      |
| Outer diameter         | 25.4 mm                     |
| Surface finish         | Indv.: RA 0,8µm Udv.: 1,2µm |

| Temperature operational max | 140 °C |
|-----------------------------|--------|
| Temperature operational min | -5 °C  |
| Weight                      | 2 kg   |

50

ØH

Hus / Body: L form

Hus / Body: T form