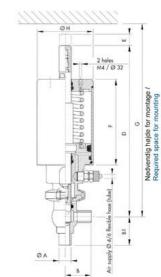

## **TECHNICAL DATA**

| Certificate            | 3.1 EN10204                 |
|------------------------|-----------------------------|
| Connection type        | Weld ends                   |
| Description            | PEEK PLUG                   |
| Housing                | L+L Body                    |
| Housing                | FKM                         |
| Inner diameter         | 22.1 mm                     |
| Material quality       | 1.4404                      |
| Operating pressure max | 18 bar                      |
| Outer diameter         | 25.4 mm                     |
| Surface finish         | Indv.: RA 0,8µm Udv.: 1,2µm |

| Temperature operational max | 140 °C |
|-----------------------------|--------|
| Temperature operational min | -5 °C  |
| Weight                      | 2 kg   |

50

ØH

Hus / Body: L form

Hus / Body: T form