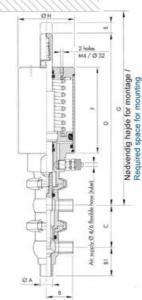

## **TECHNICAL DATA**

| Certificate            | 3.1 EN10204                 |
|------------------------|-----------------------------|
| Connection type        | Weld ends                   |
| Description            | PEEK PLUG                   |
| Housing                | L+L Body                    |
| Housing                | FKM                         |
| Inner diameter         | 22.1 mm                     |
| Material quality       | 1.4404                      |
| Operating pressure max | 18 bar                      |
| Outer diameter         | 25.4 mm                     |
| Surface finish         | Indv.: RA 0,8µm Udv.: 1,2µm |

| Temperature operational max | 140 °C |
|-----------------------------|--------|
| Temperature operational min | -5 °C  |
| Weight                      | 2 kg   |

50

ØH

Hus / Body: L form

Hus / Body: T form