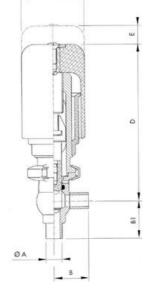

## **TECHNICAL DATA**

| Certificate            | 3.1 EN10204                 |
|------------------------|-----------------------------|
| Connection type        | Weld ends                   |
| Description            | PEEK PLUG                   |
| Housing                | L+L Body                    |
| Housing                | FKM                         |
| Inner diameter         | 22.1 mm                     |
| Material quality       | 1.4404                      |
| Operating pressure max | 18 bar                      |
| Outer diameter         | 25.4 mm                     |
| Surface finish         | Indv.: RA 0,8µm Udv.: 1,2µm |

| Temperature operational max | 140 °C |
|-----------------------------|--------|
| Temperature operational min | -5 °C  |
| Weight                      | 2 kg   |

50

ØH

Hus / Body: L form

Hus / Body: T form