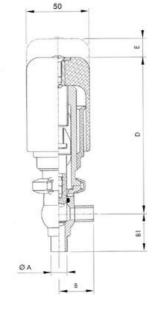

## **TECHNICAL DATA**

| Certificate            | 3.1 EN10204                 |
|------------------------|-----------------------------|
| Connection type        | Weld ends                   |
| Description            | STEEL PLUG                  |
| Housing                | L+T Body                    |
| Housing                | PFA/FKM                     |
| Inner diameter         | 15.75 mm                    |
| Material quality       | 1.4404                      |
| Operating pressure max | 18 bar                      |
| Outer diameter         | 19.05 mm                    |
| Surface finish         | Indv.: RA 0,8µm Udv.: 1,2µm |

| Temperature operational max | 140 °C |
|-----------------------------|--------|
| Temperature operational min | -5 °C  |
| Weight                      | 1.7 kg |

ØH

Hus / Body: L form

Hus / Body: T form