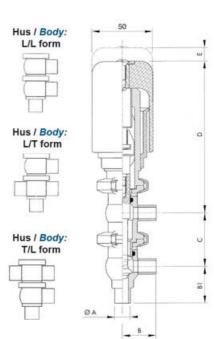

## **TECHNICAL DATA**

| Certificate            | 3.1 EN10204                 |
|------------------------|-----------------------------|
| Connection type        | Weld ends                   |
| Description            | STEEL PLUG                  |
| Housing                | L+T Body                    |
| Housing                | PFA/FKM                     |
| Inner diameter         | 15.75 mm                    |
| Material quality       | 1.4404                      |
| Operating pressure max | 18 bar                      |
| Outer diameter         | 19.05 mm                    |
| Surface finish         | Indv.: RA 0,8µm Udv.: 1,2µm |

| Temperature operational max | 140 °C |
|-----------------------------|--------|
| Temperature operational min | -5 °C  |
| Weight                      | 1.7 kg |

ØH

Hus / Body: L form

Hus / Body: T form