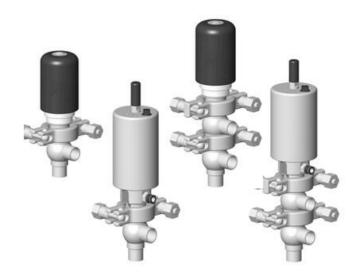

## **DEFINOX - DCX 3 & DCX 4 MINI**

Manual & Pneumatic

DE-MU019A37100 DCX4 mini, ¾" L-T-body, NC pneumatic, SS/PFA/FKM

- High packing pressure
- Independent and compact body
- Many configuration options
- · Possible use on a wide range of applications

## PRODUCT DESCRIPTION

Definox Mini Seat Valves.

This seat valve design offers a wide range of options and variants.

Technical advantages:

- · From 1/2" to 1"
- $\cdot$  Fitted with PEEK plug as standard inert to chemical products
- $\cdot$  Welded or Clamp ends possible
- $\cdot$  Ergonomic handle with visual opening indicator
- $\cdot$  Elastomer seal avaliable for charged products
- · High packing pressure
- $\cdot$  Self-contained and compact body with a wide range of configuration options:
- · Possible use on a wide range of applications
- · Easy and fast maintenance thanks to the clamp assembly