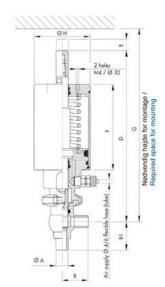

## **TECHNICAL DATA**

| Certificate            | 3.1 EN10204                 |
|------------------------|-----------------------------|
| Connection type        | Weld ends                   |
| Description            | STEEL PLUG                  |
| Housing                | L+T Body                    |
| Housing                | PFA/FKM                     |
| Inner diameter         | 15.75 mm                    |
| Material quality       | 1.4404                      |
| Operating pressure max | 18 bar                      |
| Outer diameter         | 19.05 mm                    |
| Surface finish         | Indv.: RA 0,8µm Udv.: 1,2µm |

| Temperature operational max | 140 °C |
|-----------------------------|--------|
| Temperature operational min | -5 °C  |
| Weight                      | 1.7 kg |

ØH

Hus / Body: L form

Hus / Body: T form