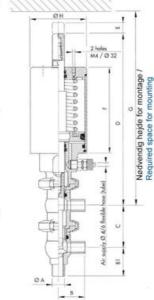

## **TECHNICAL DATA**

| Certificate            | 3.1 EN10204                 |
|------------------------|-----------------------------|
| Connection type        | Weld ends                   |
| Description            | STEEL PLUG                  |
| Housing                | L+T Body                    |
| Housing                | PFA/FKM                     |
| Inner diameter         | 15.75 mm                    |
| Material quality       | 1.4404                      |
| Operating pressure max | 18 bar                      |
| Outer diameter         | 19.05 mm                    |
| Surface finish         | Indv.: RA 0,8µm Udv.: 1,2µm |

| Temperature operational max | 140 °C |
|-----------------------------|--------|
| Temperature operational min | -5 °C  |
| Weight                      | 1.7 kg |

ØH

Hus / Body: L form

Hus / Body: T form