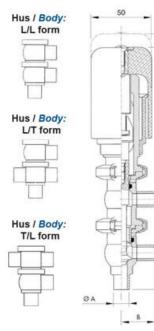

## **TECHNICAL DATA**

| Certificate            | 3.1 EN10204                 |
|------------------------|-----------------------------|
| Connection type        | Weld ends                   |
| Description            | STEEL PLUG                  |
| Housing                | L+T Body                    |
| Housing                | PFA/FKM                     |
| Inner diameter         | 15.75 mm                    |
| Material quality       | 1.4404                      |
| Operating pressure max | 18 bar                      |
| Outer diameter         | 19.05 mm                    |
| Surface finish         | Indv.: RA 0,8µm Udv.: 1,2µm |

| Temperature operational max | 140 °C |
|-----------------------------|--------|
| Temperature operational min | -5 °C  |
| Weight                      | 1.7 kg |

ØH

Hus / Body: L form

Hus / Body: T form