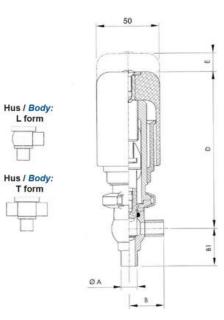

| Temperature operational max | 140 °C |
|-----------------------------|--------|
| Temperature operational min | -5 °C  |
| Weight                      | 1.7 kg |

ØH

Hus / Body: L form

Hus / Body: T form

Hus / Body:

L form

LED modul til kontrol af ventil