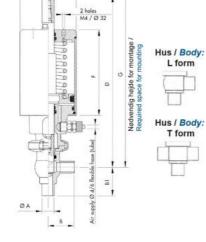

## **TECHNICAL DATA**

| Certificate            | 3.1 EN10204                 |
|------------------------|-----------------------------|
| Connection type        | Weld ends                   |
| Description            | STEEL PLUG                  |
| Housing                | L+T Body                    |
| Housing                | PFA/FKM                     |
| Inner diameter         | 15.75 mm                    |
| Material quality       | 1.4404                      |
| Operating pressure max | 18 bar                      |
| Outer diameter         | 19.05 mm                    |
| Surface finish         | Indv.: RA 0,8µm Udv.: 1,2µm |

| Temperature operational max | 140 °C |
|-----------------------------|--------|
| Temperature operational min | -5 °C  |
| Weight                      | 1.7 kg |

ØH

Hus / Body: L form

Hus / Body: T form