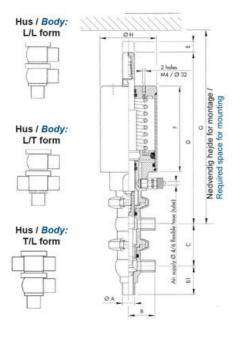

## **TECHNICAL DATA**

| Certificate            | 3.1 EN10204                 |
|------------------------|-----------------------------|
| Connection type        | Weld ends                   |
| Description            | STEEL PLUG                  |
| Housing                | L+T Body                    |
| Housing                | PFA/FKM                     |
| Inner diameter         | 15.75 mm                    |
| Material quality       | 1.4404                      |
| Operating pressure max | 18 bar                      |
| Outer diameter         | 19.05 mm                    |
| Surface finish         | Indv.: RA 0,8µm Udv.: 1,2µm |

| Temperature operational max | 140 °C |
|-----------------------------|--------|
| Temperature operational min | -5 °C  |
| Weight                      | 1.7 kg |

ØH

Hus / Body: L form

Hus / Body: T form