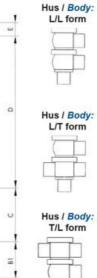

| Temperature operational max | 140 °C |
|-----------------------------|--------|
| Temperature operational min | -5 °C  |
| Weight                      | 1.7 kg |

ØH

Hus / Body: L form

Hus / Body: T form

Hus / Body:

L form

LED modul til kontrol af ventil