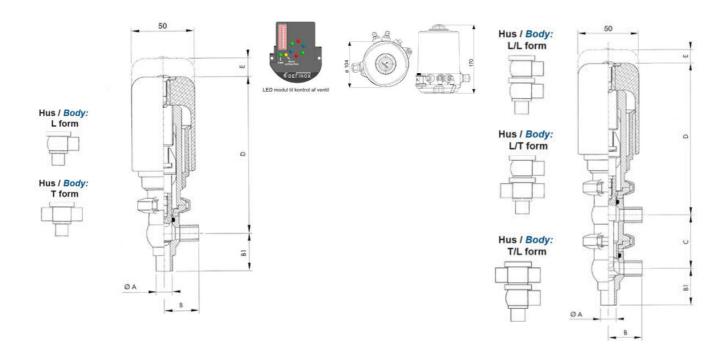

## PRODUCT DESCRIPTION

Definox Mini Seat Valves.

This seat valve design offers a wide range of options and variants.

Technical advantages:

- · From 1/2" to 1"
- · Fitted with PEEK plug as standard inert to chemical products
- · Welded or Clamp ends possible
- · Ergonomic handle with visual opening indicator
- · Elastomer seal avaliable for charged products
- · High packing pressure
- · Self-contained and compact body with a wide range of configuration options:
- $\cdot$  Possible use on a wide range of applications
- · Easy and fast maintenance thanks to the clamp assembly

## **TECHNICAL DATA**

| Certificate            | 3.1 EN10204                 |
|------------------------|-----------------------------|
| Connection type        | Weld ends                   |
| Description            | STEEL PLUG                  |
| Housing                | L+T Body                    |
| Housing                | EPDM                        |
| Inner diameter         | 15.75 mm                    |
| Material quality       | 1.4404                      |
| Operating pressure max | 18 bar                      |
| Outer diameter         | 19.05 mm                    |
| Surface finish         | Indv.: RA 0,8μm Udv.: 1,2μm |