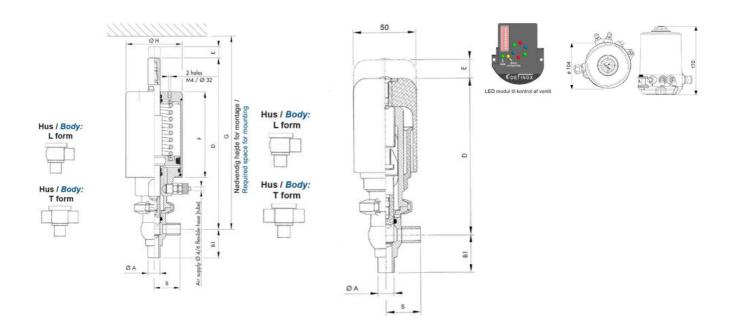

## PRODUCT DESCRIPTION

Definox Mini Seat Valves.

This seat valve design offers a wide range of options and variants.

Technical advantages:

- · From 1/2" to 1"
- · Fitted with PEEK plug as standard inert to chemical products
- · Welded or Clamp ends possible
- · Ergonomic handle with visual opening indicator
- · Elastomer seal avaliable for charged products
- · High packing pressure
- · Self-contained and compact body with a wide range of configuration options:
- $\cdot$  Possible use on a wide range of applications
- · Easy and fast maintenance thanks to the clamp assembly

## **TECHNICAL DATA**

| Certificate            | 3.1 EN10204                 |
|------------------------|-----------------------------|
| Connection type        | Weld ends                   |
| Description            | STEEL PLUG                  |
| Housing                | L+T Body                    |
| Housing                | EPDM                        |
| Inner diameter         | 15.75 mm                    |
| Material quality       | 1.4404                      |
| Operating pressure max | 18 bar                      |
| Outer diameter         | 19.05 mm                    |
| Surface finish         | Indv.: RA 0,8μm Udv.: 1,2μm |