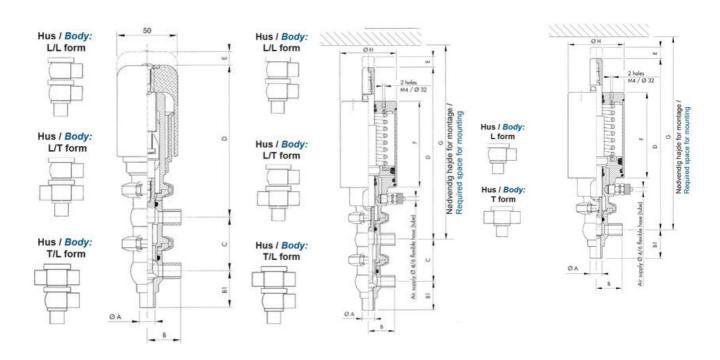

## PRODUCT DESCRIPTION

Definox Mini Seat Valves.

This seat valve design offers a wide range of options and variants.

Technical advantages:

- · From 1/2" to 1"
- · Fitted with PEEK plug as standard inert to chemical products
- · Welded or Clamp ends possible
- · Ergonomic handle with visual opening indicator
- · Elastomer seal avaliable for charged products
- · High packing pressure
- · Self-contained and compact body with a wide range of configuration options:
- $\cdot$  Possible use on a wide range of applications
- · Easy and fast maintenance thanks to the clamp assembly

## **TECHNICAL DATA**

| Certificate            | 3.1 EN10204                 |
|------------------------|-----------------------------|
| Connection type        | Weld ends                   |
| Description            | STEEL PLUG                  |
| Housing                | L+T Body                    |
| Housing                | EPDM                        |
| Inner diameter         | 15.75 mm                    |
| Material quality       | 1.4404                      |
| Operating pressure max | 18 bar                      |
| Outer diameter         | 19.05 mm                    |
| Surface finish         | Indv.: RA 0,8μm Udv.: 1,2μm |