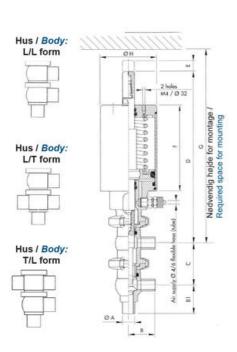

## PRODUCT DESCRIPTION

Definox Mini Seat Valves.

This seat valve design offers a wide range of options and variants.

Technical advantages:

- · From 1/2" to 1"
- · Fitted with PEEK plug as standard inert to chemical products
- · Welded or Clamp ends possible
- · Ergonomic handle with visual opening indicator
- · Elastomer seal avaliable for charged products
- · High packing pressure
- · Self-contained and compact body with a wide range of configuration options:
- $\cdot$  Possible use on a wide range of applications
- · Easy and fast maintenance thanks to the clamp assembly

## **TECHNICAL DATA**

| Certificate            | 3.1 EN10204                 |
|------------------------|-----------------------------|
| Connection type        | Weld ends                   |
| Description            | STEEL PLUG                  |
| Housing                | L+T Body                    |
| Housing                | EPDM                        |
| Inner diameter         | 15.75 mm                    |
| Material quality       | 1.4404                      |
| Operating pressure max | 18 bar                      |
| Outer diameter         | 19.05 mm                    |
| Surface finish         | Indv.: RA 0,8μm Udv.: 1,2μm |