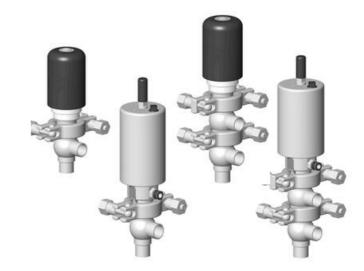

# **DEFINOX - DCX 3 & DCX 4 MINI**

Manual & Pneumatic

DE-MU019A34100 DCX4 mini, ¾" L-T-body, NC pneumatic, SS/EPDM

- High packing pressure
- Independent and compact body
- Many configuration options
- Possible use on a wide range of applications

## PRODUCT DESCRIPTION

Definox Mini Seat Valves.

This seat valve design offers a wide range of options and variants.

Technical advantages:

- · From 1/2" to 1"
- · Fitted with PEEK plug as standard inert to chemical products
- · Welded or Clamp ends possible
- · Ergonomic handle with visual opening indicator
- · Elastomer seal avaliable for charged products
- · High packing pressure
- · Self-contained and compact body with a wide range of configuration options:
- $\cdot$  Possible use on a wide range of applications
- · Easy and fast maintenance thanks to the clamp assembly