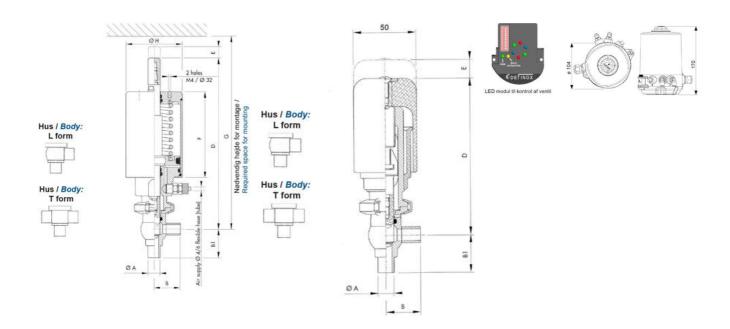

### PRODUCT DESCRIPTION

Definox Mini Seat Valves.

This seat valve design offers a wide range of options and variants.

Technical advantages:

- · From 1/2" to 1"
- · Fitted with PEEK plug as standard inert to chemical products
- · Welded or Clamp ends possible
- · Ergonomic handle with visual opening indicator
- · Elastomer seal avaliable for charged products
- · High packing pressure
- · Self-contained and compact body with a wide range of configuration options:
- · Possible use on a wide range of applications
- · Easy and fast maintenance thanks to the clamp assembly

## **TECHNICAL DATA**

| Certificate            | 3.1 EN10204                 |
|------------------------|-----------------------------|
| Connection type        | Weld ends                   |
| Description            | PEEK PLUG                   |
| Housing                | T+L Body                    |
| Housing                | FKM                         |
| Inner diameter         | 15.75 mm                    |
| Material quality       | 1.4404                      |
| Operating pressure max | 18 bar                      |
| Outer diameter         | 19.05 mm                    |
| Surface finish         | Indv.: RA 0,8μm Udv.: 1,2μm |

| Temperature operational max | 140 °C |
|-----------------------------|--------|
| Temperature operational min | -5 °C  |
| Weight                      | 1.7 kg |