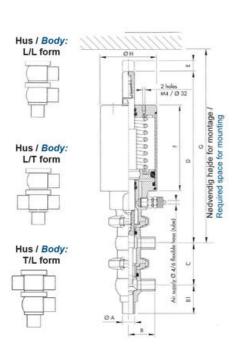

# **DEFINOX - DCX 3 & DCX 4 MINI**

Manual & Pneumatic

DE-MU019A22100 DCX4 mini, 3/4" T-L-body, NC pneumatic, PEEK/FKM

- High packing pressure
- Independent and compact body
- Many configuration options
- Possible use on a wide range of applications

### PRODUCT DESCRIPTION

Definox Mini Seat Valves.

This seat valve design offers a wide range of options and variants.

Technical advantages:

- · From 1/2" to 1"
- · Fitted with PEEK plug as standard inert to chemical products
- · Welded or Clamp ends possible
- · Ergonomic handle with visual opening indicator
- · Elastomer seal avaliable for charged products
- · High packing pressure
- · Self-contained and compact body with a wide range of configuration options:
- · Possible use on a wide range of applications
- · Easy and fast maintenance thanks to the clamp assembly

## **TECHNICAL DATA**

| Certificate            | 3.1 EN10204                 |
|------------------------|-----------------------------|
| Connection type        | Weld ends                   |
| Description            | PEEK PLUG                   |
| Housing                | T+L Body                    |
| Housing                | FKM                         |
| Inner diameter         | 15.75 mm                    |
| Material quality       | 1.4404                      |
| Operating pressure max | 18 bar                      |
| Outer diameter         | 19.05 mm                    |
| Surface finish         | Indv.: RA 0,8μm Udv.: 1,2μm |