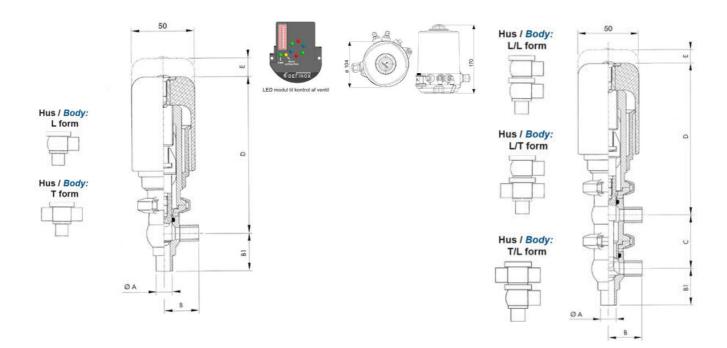

### PRODUCT DESCRIPTION

Definox Mini Seat Valves.

This seat valve design offers a wide range of options and variants.

Technical advantages:

- · From 1/2" to 1"
- · Fitted with PEEK plug as standard inert to chemical products
- · Welded or Clamp ends possible
- · Ergonomic handle with visual opening indicator
- · Elastomer seal avaliable for charged products
- · High packing pressure
- · Self-contained and compact body with a wide range of configuration options:
- · Possible use on a wide range of applications
- · Easy and fast maintenance thanks to the clamp assembly

## **TECHNICAL DATA**

| Certificate            | 3.1 EN10204                 |
|------------------------|-----------------------------|
| Connection type        | Weld ends                   |
| Description            | PEEK PLUG                   |
| Housing                | T+L Body                    |
| Housing                | FKM                         |
| Inner diameter         | 15.75 mm                    |
| Material quality       | 1.4404                      |
| Operating pressure max | 18 bar                      |
| Outer diameter         | 19.05 mm                    |
| Surface finish         | Indv.: RA 0,8μm Udv.: 1,2μm |

| Temperature operational max | 140 °C |
|-----------------------------|--------|
| Temperature operational min | -5 °C  |
| Weight                      | 1.7 kg |