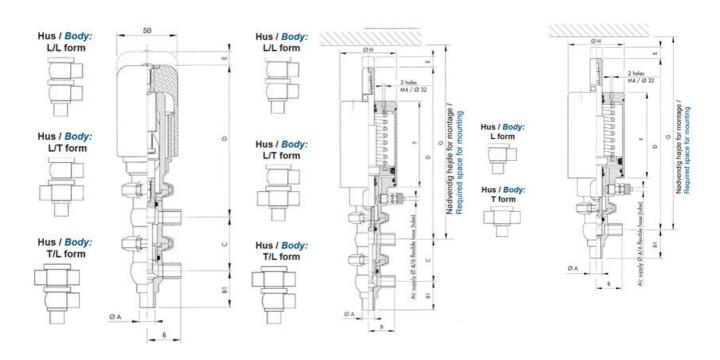

### PRODUCT DESCRIPTION

Definox Mini Seat Valves.

This seat valve design offers a wide range of options and variants.

Technical advantages:

- · From 1/2" to 1"
- · Fitted with PEEK plug as standard inert to chemical products
- · Welded or Clamp ends possible
- · Ergonomic handle with visual opening indicator
- · Elastomer seal avaliable for charged products
- · High packing pressure
- · Self-contained and compact body with a wide range of configuration options:
- · Possible use on a wide range of applications
- · Easy and fast maintenance thanks to the clamp assembly

## **TECHNICAL DATA**

| Certificate            | 3.1 EN10204                 |
|------------------------|-----------------------------|
| Connection type        | Weld ends                   |
| Description            | PEEK PLUG                   |
| Housing                | T+L Body                    |
| Housing                | FKM                         |
| Inner diameter         | 15.75 mm                    |
| Material quality       | 1.4404                      |
| Operating pressure max | 18 bar                      |
| Outer diameter         | 19.05 mm                    |
| Surface finish         | Indv.: RA 0,8μm Udv.: 1,2μm |

| Temperature operational max | 140 °C |
|-----------------------------|--------|
| Temperature operational min | -5 °C  |
| Weight                      | 1.7 kg |