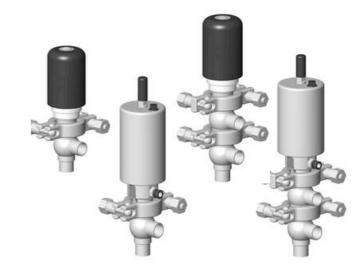

# **DEFINOX - DCX 3 & DCX 4 MINI**

Manual & Pneumatic

DE-MU019A22100 DCX4 mini, 3/4" T-L-body, NC pneumatic, PEEK/FKM

- High packing pressure
- Independent and compact body
- Many configuration options
- Possible use on a wide range of applications

### PRODUCT DESCRIPTION

Definox Mini Seat Valves.

This seat valve design offers a wide range of options and variants.

Technical advantages:

- · From 1/2" to 1"
- · Fitted with PEEK plug as standard inert to chemical products
- · Welded or Clamp ends possible
- · Ergonomic handle with visual opening indicator
- · Elastomer seal avaliable for charged products
- · High packing pressure
- · Self-contained and compact body with a wide range of configuration options:
- · Possible use on a wide range of applications
- · Easy and fast maintenance thanks to the clamp assembly