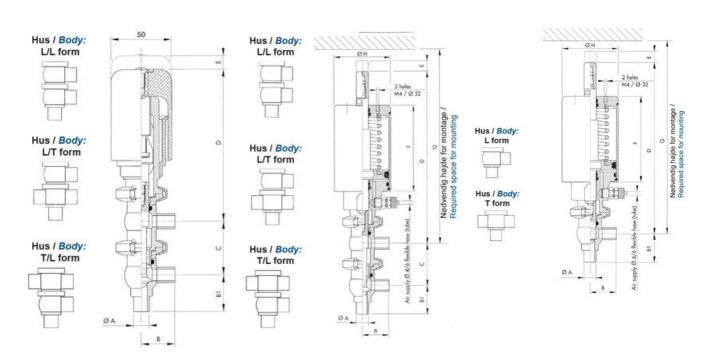

## PRODUCT DESCRIPTION

Definox Mini Seat Valves.

This seat valve design offers a wide range of options and variants.

Technical advantages:

- · From 1/2" to 1"
- · Fitted with PEEK plug as standard inert to chemical products
- · Welded or Clamp ends possible
- · Ergonomic handle with visual opening indicator
- · Elastomer seal avaliable for charged products
- · High packing pressure
- · Self-contained and compact body with a wide range of configuration options:
- $\cdot$  Possible use on a wide range of applications
- · Easy and fast maintenance thanks to the clamp assembly

## **TECHNICAL DATA**

| Certificate            | 3.1 EN10204                 |
|------------------------|-----------------------------|
| Connection type        | Weld ends                   |
| Description            | STEEL PLUG                  |
| Housing                | L+T Body                    |
| Housing                | EPDM                        |
| Inner diameter         | 9.4 mm                      |
| Material quality       | 1.4404                      |
| Operating pressure max | 18 bar                      |
| Outer diameter         | 12.7 mm                     |
| Surface finish         | Indv.: RA 0,8μm Udv.: 1,2μm |