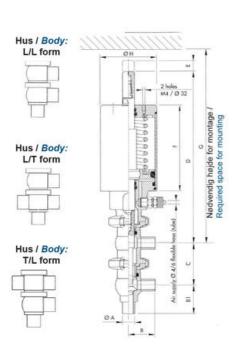

## PRODUCT DESCRIPTION

Definox Mini Seat Valves.

This seat valve design offers a wide range of options and variants.

Technical advantages:

- · From 1/2" to 1"
- · Fitted with PEEK plug as standard inert to chemical products
- · Welded or Clamp ends possible
- · Ergonomic handle with visual opening indicator
- · Elastomer seal avaliable for charged products
- · High packing pressure
- · Self-contained and compact body with a wide range of configuration options:
- $\cdot$  Possible use on a wide range of applications
- · Easy and fast maintenance thanks to the clamp assembly

## **TECHNICAL DATA**

| Certificate            | 3.1 EN10204                 |
|------------------------|-----------------------------|
| Connection type        | Weld ends                   |
| Description            | STEEL PLUG                  |
| Housing                | L+T Body                    |
| Housing                | EPDM                        |
| Inner diameter         | 9.4 mm                      |
| Material quality       | 1.4404                      |
| Operating pressure max | 18 bar                      |
| Outer diameter         | 12.7 mm                     |
| Surface finish         | Indv.: RA 0,8μm Udv.: 1,2μm |