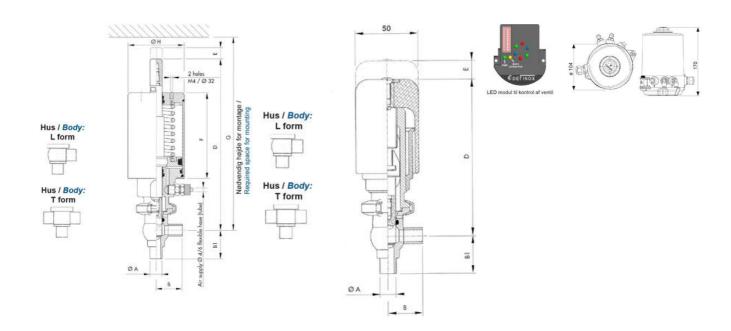

## PRODUCT DESCRIPTION

Definox Mini Seat Valves.

This seat valve design offers a wide range of options and variants.

Technical advantages:

- · From 1/2" to 1"
- · Fitted with PEEK plug as standard inert to chemical products
- · Welded or Clamp ends possible
- · Ergonomic handle with visual opening indicator
- · Elastomer seal avaliable for charged products
- · High packing pressure
- · Self-contained and compact body with a wide range of configuration options:
- $\cdot$  Possible use on a wide range of applications
- · Easy and fast maintenance thanks to the clamp assembly

## **TECHNICAL DATA**

| Certificate            | 3.1 EN10204                 |
|------------------------|-----------------------------|
| Connection type        | Weld ends                   |
| Description            | STEEL PLUG                  |
| Housing                | L+T Body                    |
| Housing                | EPDM                        |
| Inner diameter         | 9.4 mm                      |
| Material quality       | 1.4404                      |
| Operating pressure max | 18 bar                      |
| Outer diameter         | 12.7 mm                     |
| Surface finish         | Indv.: RA 0,8μm Udv.: 1,2μm |