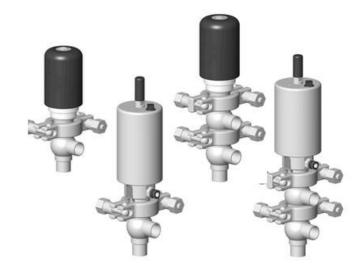

# **DEFINOX - DCX 3 & DCX 4 MINI**

Manual & Pneumatic

DE-MU012A34100 DCX4 mini, ½" L-T-body, NC pneumatic, SS/EPDM

- High packing pressure
- Independent and compact body
- Many configuration options
- Possible use on a wide range of applications

## PRODUCT DESCRIPTION

Definox Mini Seat Valves.

This seat valve design offers a wide range of options and variants.

Technical advantages:

- · From 1/2" to 1"
- · Fitted with PEEK plug as standard inert to chemical products
- · Welded or Clamp ends possible
- · Ergonomic handle with visual opening indicator
- · Elastomer seal avaliable for charged products
- · High packing pressure
- · Self-contained and compact body with a wide range of configuration options:
- $\cdot$  Possible use on a wide range of applications
- · Easy and fast maintenance thanks to the clamp assembly