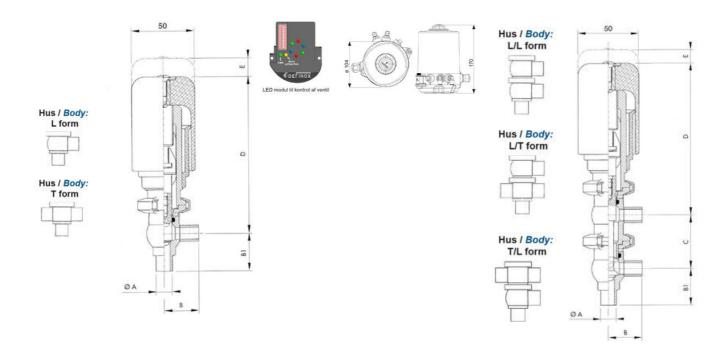

## PRODUCT DESCRIPTION

Definox Mini Seat Valves.

This seat valve design offers a wide range of options and variants.

Technical advantages:

- · From 1/2" to 1"
- · Fitted with PEEK plug as standard inert to chemical products
- · Welded or Clamp ends possible
- · Ergonomic handle with visual opening indicator
- · Elastomer seal avaliable for charged products
- · High packing pressure
- · Self-contained and compact body with a wide range of configuration options:
- $\cdot$  Possible use on a wide range of applications
- · Easy and fast maintenance thanks to the clamp assembly

## **TECHNICAL DATA**

| Certificate            | 3.1 EN10204                 |
|------------------------|-----------------------------|
| Connection type        | Weld ends                   |
| Description            | STEEL PLUG                  |
| Housing                | L+T Body                    |
| Housing                | EPDM                        |
| Inner diameter         | 9.4 mm                      |
| Material quality       | 1.4404                      |
| Operating pressure max | 18 bar                      |
| Outer diameter         | 12.7 mm                     |
| Surface finish         | Indv.: RA 0,8μm Udv.: 1,2μm |