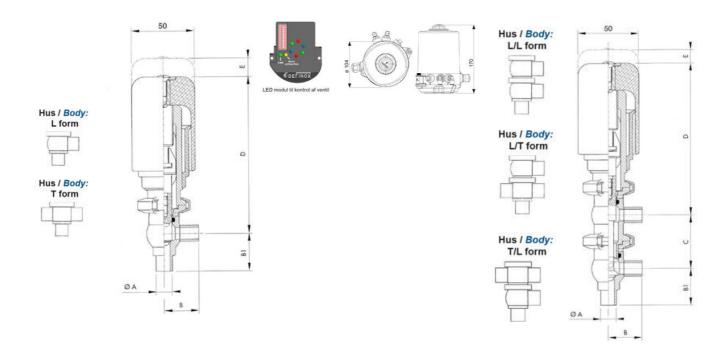

### PRODUCT DESCRIPTION

Definox Mini Seat Valves.

This seat valve design offers a wide range of options and variants.

Technical advantages:

- · From 1/2" to 1"
- · Fitted with PEEK plug as standard inert to chemical products
- · Welded or Clamp ends possible
- · Ergonomic handle with visual opening indicator
- · Elastomer seal avaliable for charged products
- · High packing pressure
- · Self-contained and compact body with a wide range of configuration options:
- · Possible use on a wide range of applications
- · Easy and fast maintenance thanks to the clamp assembly

## **TECHNICAL DATA**

| Certificate            | 3.1 EN10204                 |
|------------------------|-----------------------------|
| Connection type        | Weld ends                   |
| Description            | PEEK PLUG                   |
| Housing                | T+L Body                    |
| Housing                | FKM                         |
| Inner diameter         | 9.4 mm                      |
| Material quality       | 1.4404                      |
| Operating pressure max | 18 bar                      |
| Outer diameter         | 12.7 mm                     |
| Surface finish         | Indv.: RA 0,8μm Udv.: 1,2μm |

| Temperature operational max | 140 °C |
|-----------------------------|--------|
| Temperature operational min | -5 °C  |
| Weight                      | 1.6 kg |