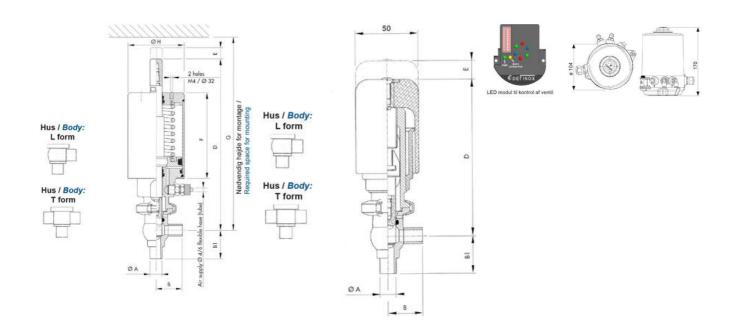

### PRODUCT DESCRIPTION

Definox Mini Seat Valves.

This seat valve design offers a wide range of options and variants.

Technical advantages:

- · From 1/2" to 1"
- · Fitted with PEEK plug as standard inert to chemical products
- · Welded or Clamp ends possible
- · Ergonomic handle with visual opening indicator
- · Elastomer seal avaliable for charged products
- · High packing pressure
- · Self-contained and compact body with a wide range of configuration options:
- · Possible use on a wide range of applications
- · Easy and fast maintenance thanks to the clamp assembly

## **TECHNICAL DATA**

| Certificate            | 3.1 EN10204                 |
|------------------------|-----------------------------|
| Connection type        | Weld ends                   |
| Description            | PEEK PLUG                   |
| Housing                | T+L Body                    |
| Housing                | FKM                         |
| Inner diameter         | 9.4 mm                      |
| Material quality       | 1.4404                      |
| Operating pressure max | 18 bar                      |
| Outer diameter         | 12.7 mm                     |
| Surface finish         | Indv.: RA 0,8μm Udv.: 1,2μm |

| Temperature operational max | 140 °C |
|-----------------------------|--------|
| Temperature operational min | -5 °C  |
| Weight                      | 1.6 kg |