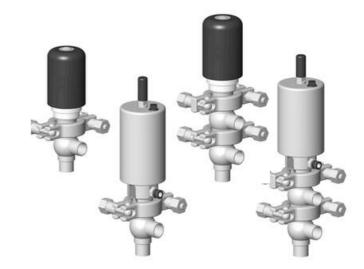

# **DEFINOX - DCX 3 & DCX 4 MINI**

Manual & Pneumatic

DE-MU012A22100 DCX4 mini, 1/2" T-L-body, NC pneumatic, PEEK/FKM

- High packing pressure
- Independent and compact body
- Many configuration options
- Possible use on a wide range of applications

### PRODUCT DESCRIPTION

Definox Mini Seat Valves.

This seat valve design offers a wide range of options and variants.

Technical advantages:

- · From 1/2" to 1"
- · Fitted with PEEK plug as standard inert to chemical products
- · Welded or Clamp ends possible
- · Ergonomic handle with visual opening indicator
- · Elastomer seal avaliable for charged products
- · High packing pressure
- · Self-contained and compact body with a wide range of configuration options:
- · Possible use on a wide range of applications
- · Easy and fast maintenance thanks to the clamp assembly