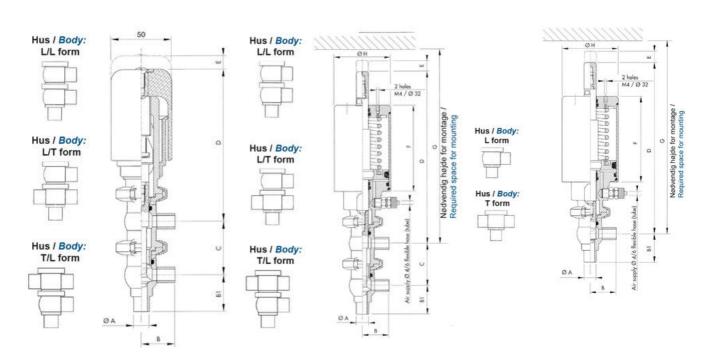

### PRODUCT DESCRIPTION

Definox Mini Seat Valves.

This seat valve design offers a wide range of options and variants.

Technical advantages:

- · From 1/2" to 1"
- · Fitted with PEEK plug as standard inert to chemical products
- · Welded or Clamp ends possible
- · Ergonomic handle with visual opening indicator
- · Elastomer seal avaliable for charged products
- · High packing pressure
- · Self-contained and compact body with a wide range of configuration options:
- · Possible use on a wide range of applications
- · Easy and fast maintenance thanks to the clamp assembly

## **TECHNICAL DATA**

| Certificate            | 3.1 EN10204                 |
|------------------------|-----------------------------|
| Connection type        | Weld ends                   |
| Description            | PEEK PLUG                   |
| Housing                | T+L Body                    |
| Housing                | FKM                         |
| Inner diameter         | 9.4 mm                      |
| Material quality       | 1.4404                      |
| Operating pressure max | 18 bar                      |
| Outer diameter         | 12.7 mm                     |
| Surface finish         | Indv.: RA 0,8μm Udv.: 1,2μm |

| Temperature operational max | 140 °C |
|-----------------------------|--------|
| Temperature operational min | -5 °C  |
| Weight                      | 1.6 kg |