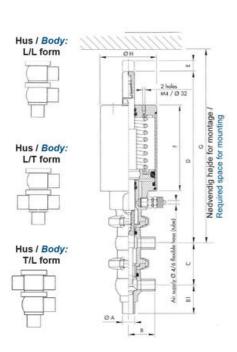

### PRODUCT DESCRIPTION

Definox Mini Seat Valves.

This seat valve design offers a wide range of options and variants.

Technical advantages:

- · From 1/2" to 1"
- · Fitted with PEEK plug as standard inert to chemical products
- · Welded or Clamp ends possible
- · Ergonomic handle with visual opening indicator
- · Elastomer seal avaliable for charged products
- · High packing pressure
- · Self-contained and compact body with a wide range of configuration options:
- · Possible use on a wide range of applications
- · Easy and fast maintenance thanks to the clamp assembly

## **TECHNICAL DATA**

| Certificate            | 3.1 EN10204                 |
|------------------------|-----------------------------|
| Connection type        | Weld ends                   |
| Description            | PEEK PLUG                   |
| Housing                | T+L Body                    |
| Housing                | FKM                         |
| Inner diameter         | 9.4 mm                      |
| Material quality       | 1.4404                      |
| Operating pressure max | 18 bar                      |
| Outer diameter         | 12.7 mm                     |
| Surface finish         | Indv.: RA 0,8μm Udv.: 1,2μm |