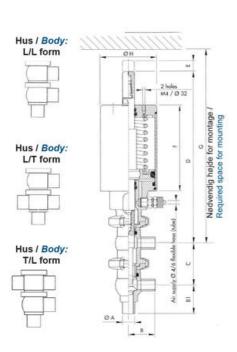

# **DEFINOX - DCX 3 & DCX 4 MINI**

Manual & Pneumatic

DE-MU012A12100 DCX4 mini, 1/2" L-L-body, NC pneumatic, PEEK/FKM

- High packing pressure
- Independent and compact body
- Many configuration options
- Possible use on a wide range of applications

### PRODUCT DESCRIPTION

Definox Mini Seat Valves.

This seat valve design offers a wide range of options and variants.

Technical advantages:

- · From 1/2" to 1"
- · Fitted with PEEK plug as standard inert to chemical products
- · Welded or Clamp ends possible
- · Ergonomic handle with visual opening indicator
- · Elastomer seal avaliable for charged products
- · High packing pressure
- · Self-contained and compact body with a wide range of configuration options:
- · Possible use on a wide range of applications
- · Easy and fast maintenance thanks to the clamp assembly