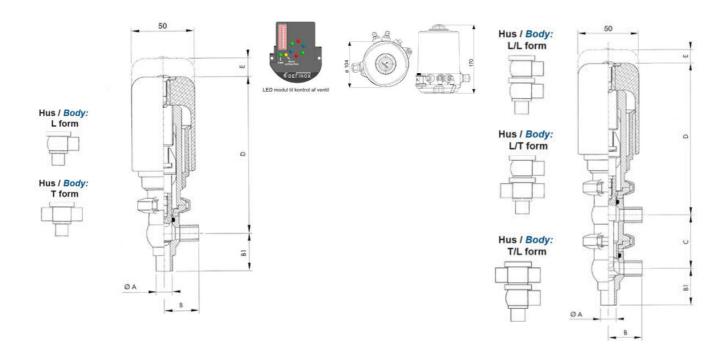

### PRODUCT DESCRIPTION

Definox Mini Seat Valves.

This seat valve design offers a wide range of options and variants.

Technical advantages:

- · From 1/2" to 1"
- · Fitted with PEEK plug as standard inert to chemical products
- · Welded or Clamp ends possible
- · Ergonomic handle with visual opening indicator
- · Elastomer seal avaliable for charged products
- · High packing pressure
- · Self-contained and compact body with a wide range of configuration options:
- · Possible use on a wide range of applications
- · Easy and fast maintenance thanks to the clamp assembly

## **TECHNICAL DATA**

| Certificate            | 3.1 EN10204                 |
|------------------------|-----------------------------|
| Connection type        | Weld ends                   |
| Description            | PEEK PLUG                   |
| Housing                | L+L Body                    |
| Housing                | FKM                         |
| Inner diameter         | 9.4 mm                      |
| Material quality       | 1.4404                      |
| Operating pressure max | 18 bar                      |
| Outer diameter         | 12.7 mm                     |
| Surface finish         | Indv.: RA 0,8μm Udv.: 1,2μm |