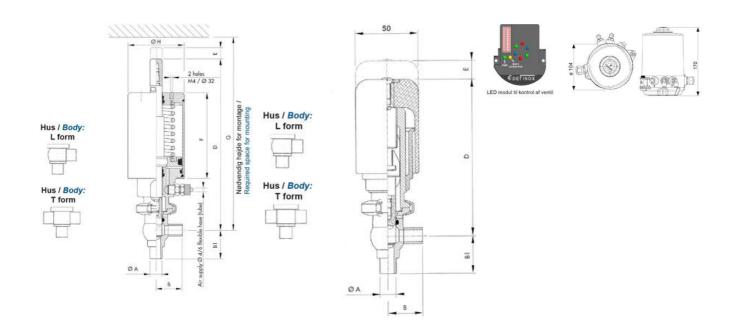

### PRODUCT DESCRIPTION

Definox Mini Seat Valves.

This seat valve design offers a wide range of options and variants.

Technical advantages:

- · From 1/2" to 1"
- · Fitted with PEEK plug as standard inert to chemical products
- · Welded or Clamp ends possible
- · Ergonomic handle with visual opening indicator
- · Elastomer seal avaliable for charged products
- · High packing pressure
- · Self-contained and compact body with a wide range of configuration options:
- · Possible use on a wide range of applications
- · Easy and fast maintenance thanks to the clamp assembly

## **TECHNICAL DATA**

| Certificate            | 3.1 EN10204                 |
|------------------------|-----------------------------|
| Connection type        | Weld ends                   |
| Description            | PEEK PLUG                   |
| Housing                | L+L Body                    |
| Housing                | FKM                         |
| Inner diameter         | 9.4 mm                      |
| Material quality       | 1.4404                      |
| Operating pressure max | 18 bar                      |
| Outer diameter         | 12.7 mm                     |
| Surface finish         | Indv.: RA 0,8μm Udv.: 1,2μm |