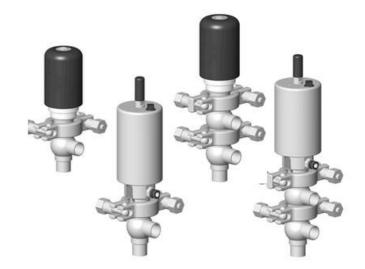

# **DEFINOX - DCX 3 & DCX 4 MINI**

Manual & Pneumatic

DE-MU012A12100 DCX4 mini, 1/2" L-L-body, NC pneumatic, PEEK/FKM

- High packing pressure
- Independent and compact body
- Many configuration options
- Possible use on a wide range of applications

### PRODUCT DESCRIPTION

Definox Mini Seat Valves.

This seat valve design offers a wide range of options and variants.

Technical advantages:

- · From 1/2" to 1"
- · Fitted with PEEK plug as standard inert to chemical products
- · Welded or Clamp ends possible
- · Ergonomic handle with visual opening indicator
- · Elastomer seal avaliable for charged products
- · High packing pressure
- · Self-contained and compact body with a wide range of configuration options:
- · Possible use on a wide range of applications
- · Easy and fast maintenance thanks to the clamp assembly