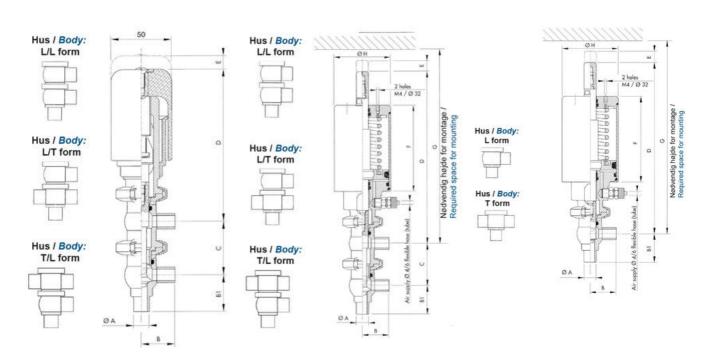

### PRODUCT DESCRIPTION

Definox Mini Seat Valves.

This seat valve design offers a wide range of options and variants.

Technical advantages:

- · From 1/2" to 1"
- · Fitted with PEEK plug as standard inert to chemical products
- · Welded or Clamp ends possible
- · Ergonomic handle with visual opening indicator
- · Elastomer seal avaliable for charged products
- · High packing pressure
- · Self-contained and compact body with a wide range of configuration options:
- · Possible use on a wide range of applications
- · Easy and fast maintenance thanks to the clamp assembly

## **TECHNICAL DATA**

| Certificate            | 3.1 EN10204                 |
|------------------------|-----------------------------|
| Connection type        | Weld ends                   |
| Description            | PEEK PLUG                   |
| Housing                | L+L Body                    |
| Housing                | FKM                         |
| Inner diameter         | 9.4 mm                      |
| Material quality       | 1.4404                      |
| Operating pressure max | 18 bar                      |
| Outer diameter         | 12.7 mm                     |
| Surface finish         | Indv.: RA 0,8μm Udv.: 1,2μm |