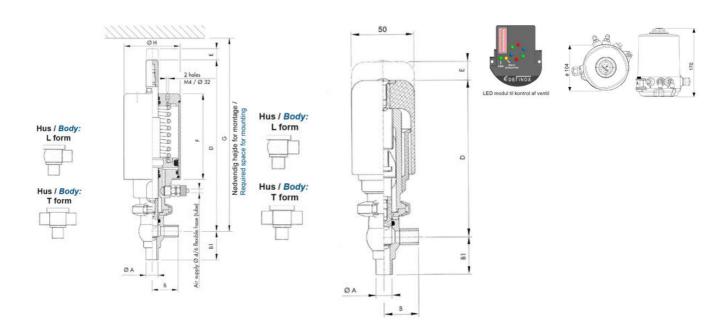

### PRODUCT DESCRIPTION

Definox Mini Seat Valves.

This seat valve design offers a wide range of options and variants.

Technical advantages:

- · From 1/2" to 1"
- · Fitted with PEEK plug as standard inert to chemical products
- · Welded or Clamp ends possible
- · Ergonomic handle with visual opening indicator
- · Elastomer seal avaliable for charged products
- · High packing pressure
- · Self-contained and compact body with a wide range of configuration options:
- · Possible use on a wide range of applications
- · Easy and fast maintenance thanks to the clamp assembly

## **TECHNICAL DATA**

| Certificate            | 3.1 EN10204                 |
|------------------------|-----------------------------|
| Connection type        | Weld ends                   |
| Description            | STEEL PLUG                  |
| Housing                | L+T Body                    |
| Housing                | PFA/FKM                     |
| Inner diameter         | 22.1 mm                     |
| Material quality       | 1.4404                      |
| Operating pressure max | 18 bar                      |
| Outer diameter         | 25.4 mm                     |
| Surface finish         | Indv.: RA 0,8μm Udv.: 1,2μm |
|                        |                             |

| Temperature operational max | 140 °C |
|-----------------------------|--------|
| Temperature operational min | -5 °C  |
| Weight                      | 2 kg   |