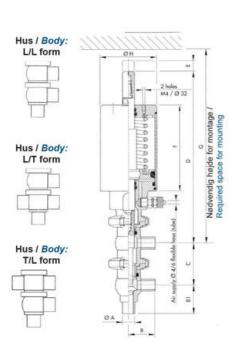

# **DEFINOX - DCX 3 & DCX 4 MINI**

Manual & Pneumatic

DE-MU025F37100 DCX4 mini, 1" L-T-body, Manual, SS/PFA/FKM

- High packing pressure
- Independent and compact body
- Many configuration options
- Possible use on a wide range of applications

### PRODUCT DESCRIPTION

Definox Mini Seat Valves.

This seat valve design offers a wide range of options and variants.

Technical advantages:

- · From 1/2" to 1"
- · Fitted with PEEK plug as standard inert to chemical products
- · Welded or Clamp ends possible
- · Ergonomic handle with visual opening indicator
- · Elastomer seal avaliable for charged products
- · High packing pressure
- · Self-contained and compact body with a wide range of configuration options:
- · Possible use on a wide range of applications
- · Easy and fast maintenance thanks to the clamp assembly