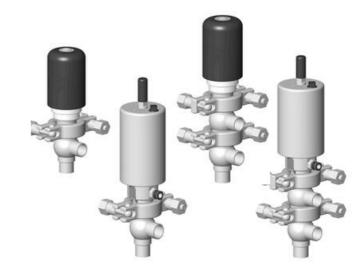

# **DEFINOX - DCX 3 & DCX 4 MINI**

Manual & Pneumatic

DE-MU025F37100 DCX4 mini, 1" L-T-body, Manual, SS/PFA/FKM

- High packing pressure
- Independent and compact body
- Many configuration options
- Possible use on a wide range of applications

### PRODUCT DESCRIPTION

Definox Mini Seat Valves.

This seat valve design offers a wide range of options and variants.

Technical advantages:

- · From 1/2" to 1"
- · Fitted with PEEK plug as standard inert to chemical products
- · Welded or Clamp ends possible
- · Ergonomic handle with visual opening indicator
- · Elastomer seal avaliable for charged products
- · High packing pressure
- · Self-contained and compact body with a wide range of configuration options:
- · Possible use on a wide range of applications
- · Easy and fast maintenance thanks to the clamp assembly