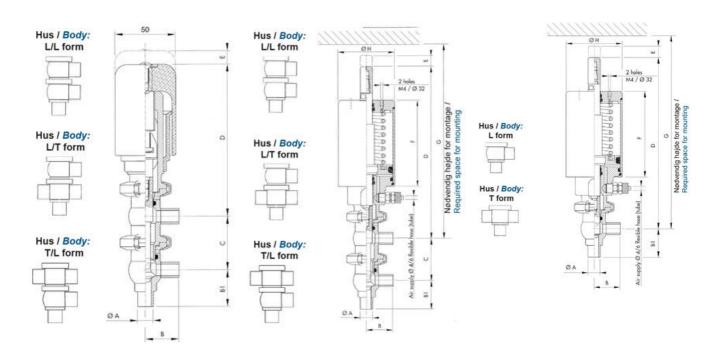

### PRODUCT DESCRIPTION

Definox Mini Seat Valves.

This seat valve design offers a wide range of options and variants.

Technical advantages:

- · From 1/2" to 1"
- · Fitted with PEEK plug as standard inert to chemical products
- · Welded or Clamp ends possible
- · Ergonomic handle with visual opening indicator
- · Elastomer seal avaliable for charged products
- · High packing pressure
- · Self-contained and compact body with a wide range of configuration options:
- · Possible use on a wide range of applications
- · Easy and fast maintenance thanks to the clamp assembly

## **TECHNICAL DATA**

| Certificate            | 3.1 EN10204                 |
|------------------------|-----------------------------|
| Connection type        | Weld ends                   |
| Description            | STEEL PLUG                  |
| Housing                | L+T Body                    |
| Housing                | PFA/FKM                     |
| Inner diameter         | 22.1 mm                     |
| Material quality       | 1.4404                      |
| Operating pressure max | 18 bar                      |
| Outer diameter         | 25.4 mm                     |
| Surface finish         | Indv.: RA 0,8μm Udv.: 1,2μm |
|                        |                             |

| Temperature operational max | 140 °C |
|-----------------------------|--------|
| Temperature operational min | -5 °C  |
| Weight                      | 2 kg   |