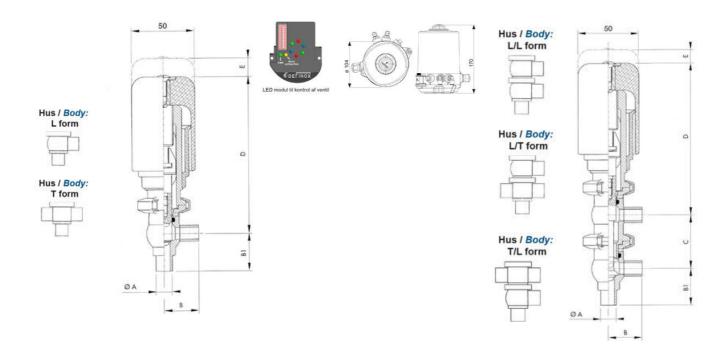

### PRODUCT DESCRIPTION

Definox Mini Seat Valves.

This seat valve design offers a wide range of options and variants.

Technical advantages:

- · From 1/2" to 1"
- · Fitted with PEEK plug as standard inert to chemical products
- · Welded or Clamp ends possible
- · Ergonomic handle with visual opening indicator
- · Elastomer seal avaliable for charged products
- · High packing pressure
- · Self-contained and compact body with a wide range of configuration options:
- · Possible use on a wide range of applications
- · Easy and fast maintenance thanks to the clamp assembly

## **TECHNICAL DATA**

| Certificate            | 3.1 EN10204                 |
|------------------------|-----------------------------|
| Connection type        | Weld ends                   |
| Description            | STEEL PLUG                  |
| Housing                | L+T Body                    |
| Housing                | PFA/FKM                     |
| Inner diameter         | 22.1 mm                     |
| Material quality       | 1.4404                      |
| Operating pressure max | 18 bar                      |
| Outer diameter         | 25.4 mm                     |
| Surface finish         | Indv.: RA 0,8μm Udv.: 1,2μm |
|                        |                             |

| Temperature operational max | 140 °C |
|-----------------------------|--------|
| Temperature operational min | -5 °C  |
| Weight                      | 2 kg   |