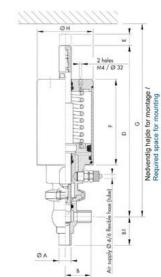

## **TECHNICAL DATA**

| Certificate            | 3.1 EN10204                 |
|------------------------|-----------------------------|
| Connection type        | Weld ends                   |
| Description            | STEEL PLUG                  |
| Housing                | T+L Body                    |
| Housing                | PFA/FKM                     |
| Inner diameter         | 22.1 mm                     |
| Material quality       | 1.4404                      |
| Operating pressure max | 18 bar                      |
| Outer diameter         | 25.4 mm                     |
| Surface finish         | Indv.: RA 0,8µm Udv.: 1,2µm |

| Temperature operational max | 140 °C |
|-----------------------------|--------|
| Temperature operational min | -5 °C  |
| Weight                      | 2 kg   |

50

ØH

Hus / Body: L form

Hus / Body: T form