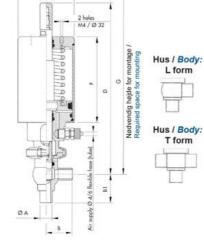

## **TECHNICAL DATA**

| Certificate            | 3.1 EN10204                 |
|------------------------|-----------------------------|
| Connection type        | Weld ends                   |
| Description            | STEEL PLUG                  |
| Housing                | T+L Body                    |
| Housing                | PFA/FKM                     |
| Inner diameter         | 22.1 mm                     |
| Material quality       | 1.4404                      |
| Operating pressure max | 18 bar                      |
| Outer diameter         | 25.4 mm                     |
| Surface finish         | Indv.: RA 0,8µm Udv.: 1,2µm |

| Temperature operational max | 140 °C |
|-----------------------------|--------|
| Temperature operational min | -5 °C  |
| Weight                      | 2 kg   |

50

ØH

Hus / Body: L form

Hus / Body: T form