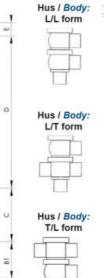

## **TECHNICAL DATA**

| Certificate            | 3.1 EN10204                 |
|------------------------|-----------------------------|
| Connection type        | Weld ends                   |
| Description            | STEEL PLUG                  |
| Housing                | T+L Body                    |
| Housing                | PFA/FKM                     |
| Inner diameter         | 22.1 mm                     |
| Material quality       | 1.4404                      |
| Operating pressure max | 18 bar                      |
| Outer diameter         | 25.4 mm                     |
| Surface finish         | Indv.: RA 0,8µm Udv.: 1,2µm |

| Temperature operational max | 140 °C |
|-----------------------------|--------|
| Temperature operational min | -5 °C  |
| Weight                      | 2 kg   |

50

ØH

Hus / Body: L form

Hus / Body: T form