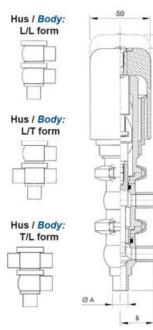

## **TECHNICAL DATA**

| Certificate            | 3.1 EN10204                 |
|------------------------|-----------------------------|
| Connection type        | Weld ends                   |
| Description            | STEEL PLUG                  |
| Housing                | T+L Body                    |
| Housing                | PFA/FKM                     |
| Inner diameter         | 22.1 mm                     |
| Material quality       | 1.4404                      |
| Operating pressure max | 18 bar                      |
| Outer diameter         | 25.4 mm                     |
| Surface finish         | Indv.: RA 0,8µm Udv.: 1,2µm |

| Temperature operational max | 140 °C |
|-----------------------------|--------|
| Temperature operational min | -5 °C  |
| Weight                      | 2 kg   |

50

ØH

Hus / Body: L form

Hus / Body: T form