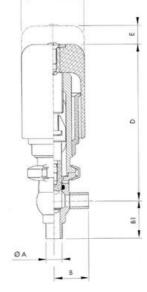

## **TECHNICAL DATA**

| Certificate            | 3.1 EN10204                 |
|------------------------|-----------------------------|
| Connection type        | Weld ends                   |
| Description            | STEEL PLUG                  |
| Housing                | T+L Body                    |
| Housing                | PFA/FKM                     |
| Inner diameter         | 22.1 mm                     |
| Material quality       | 1.4404                      |
| Operating pressure max | 18 bar                      |
| Outer diameter         | 25.4 mm                     |
| Surface finish         | Indv.: RA 0,8µm Udv.: 1,2µm |

| Temperature operational max | 140 °C |
|-----------------------------|--------|
| Temperature operational min | -5 °C  |
| Weight                      | 2 kg   |

50

ØH

Hus / Body: L form

Hus / Body: T form