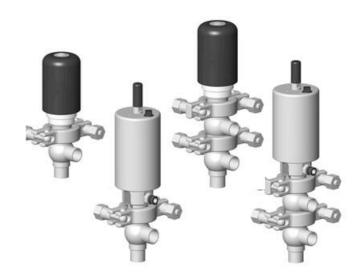

## **DEFINOX - DCX 3 & DCX 4 MINI**

Manual & Pneumatic

DE-MU025F27100 DCX4 mini, 1" T-L-body, Manual, SS/PFA/FKM

- High packing pressure
- Independent and compact body
- Many configuration options
- · Possible use on a wide range of applications

## PRODUCT DESCRIPTION

Definox Mini Seat Valves.

This seat valve design offers a wide range of options and variants.

Technical advantages:

- · From 1/2" to 1"
- $\cdot$  Fitted with PEEK plug as standard inert to chemical products
- $\cdot$  Welded or Clamp ends possible
- $\cdot$  Ergonomic handle with visual opening indicator
- $\cdot$  Elastomer seal avaliable for charged products
- · High packing pressure
- $\cdot$  Self-contained and compact body with a wide range of configuration options:
- · Possible use on a wide range of applications
- · Easy and fast maintenance thanks to the clamp assembly