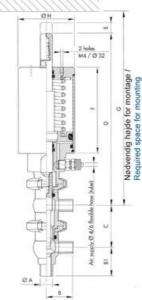

## **TECHNICAL DATA**

| Certificate            | 3.1 EN10204                 |
|------------------------|-----------------------------|
| Connection type        | Weld ends                   |
| Description            | STEEL PLUG                  |
| Housing                | T+L Body                    |
| Housing                | PFA/FKM                     |
| Inner diameter         | 22.1 mm                     |
| Material quality       | 1.4404                      |
| Operating pressure max | 18 bar                      |
| Outer diameter         | 25.4 mm                     |
| Surface finish         | Indv.: RA 0,8µm Udv.: 1,2µm |

| Temperature operational max | 140 °C |
|-----------------------------|--------|
| Temperature operational min | -5 °C  |
| Weight                      | 2 kg   |

50

ØH

Hus / Body: L form

Hus / Body: T form