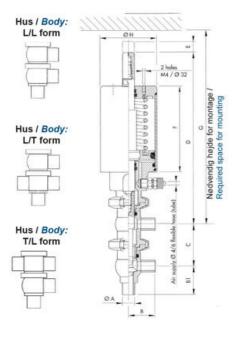

## **TECHNICAL DATA**

| Certificate            | 3.1 EN10204                 |
|------------------------|-----------------------------|
| Connection type        | Weld ends                   |
| Description            | STEEL PLUG                  |
| Housing                | T+L Body                    |
| Housing                | PFA/FKM                     |
| Inner diameter         | 22.1 mm                     |
| Material quality       | 1.4404                      |
| Operating pressure max | 18 bar                      |
| Outer diameter         | 25.4 mm                     |
| Surface finish         | Indv.: RA 0,8µm Udv.: 1,2µm |

| Temperature operational max | 140 °C |
|-----------------------------|--------|
| Temperature operational min | -5 °C  |
| Weight                      | 2 kg   |

50

ØH

Hus / Body: L form

Hus / Body: T form