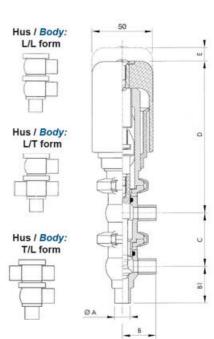

## **TECHNICAL DATA**

| Certificate            | 3.1 EN10204                 |
|------------------------|-----------------------------|
| Connection type        | Weld ends                   |
| Description            | STEEL PLUG                  |
| Housing                | T+L Body                    |
| Housing                | PFA/FKM                     |
| Inner diameter         | 22.1 mm                     |
| Material quality       | 1.4404                      |
| Operating pressure max | 18 bar                      |
| Outer diameter         | 25.4 mm                     |
| Surface finish         | Indv.: RA 0,8µm Udv.: 1,2µm |

| Temperature operational max | 140 °C |
|-----------------------------|--------|
| Temperature operational min | -5 °C  |
| Weight                      | 2 kg   |

50

ØH

Hus / Body: L form

Hus / Body: T form