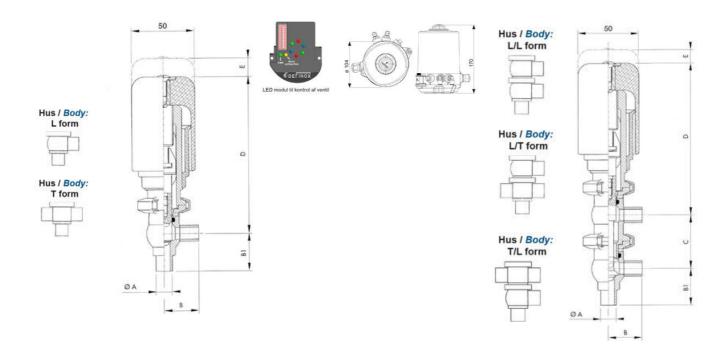

### PRODUCT DESCRIPTION

Definox Mini Seat Valves.

This seat valve design offers a wide range of options and variants.

Technical advantages:

- · From 1/2" to 1"
- · Fitted with PEEK plug as standard inert to chemical products
- · Welded or Clamp ends possible
- · Ergonomic handle with visual opening indicator
- · Elastomer seal avaliable for charged products
- · High packing pressure
- · Self-contained and compact body with a wide range of configuration options:
- · Possible use on a wide range of applications
- · Easy and fast maintenance thanks to the clamp assembly

## **TECHNICAL DATA**

| Certificate            | 3.1 EN10204                 |
|------------------------|-----------------------------|
| Connection type        | Weld ends                   |
| Description            | STEEL PLUG                  |
| Housing                | L+L Body                    |
| Housing                | PFA/FKM                     |
| Inner diameter         | 22.1 mm                     |
| Material quality       | 1.4404                      |
| Operating pressure max | 18 bar                      |
| Outer diameter         | 25.4 mm                     |
| Surface finish         | Indv.: RA 0,8μm Udv.: 1,2μm |

| Temperature operational max | 140 °C |
|-----------------------------|--------|
| Temperature operational min | -5 °C  |
| Weight                      | 2 kg   |