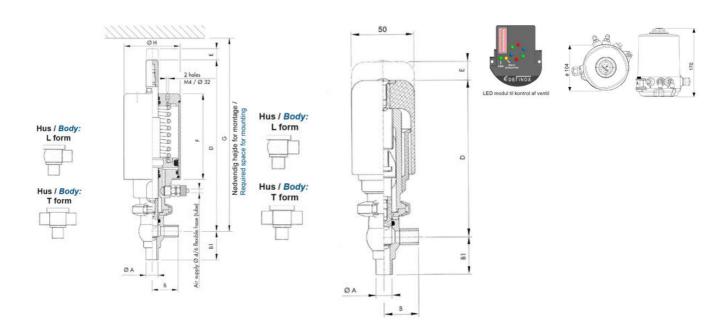

### PRODUCT DESCRIPTION

Definox Mini Seat Valves.

This seat valve design offers a wide range of options and variants.

Technical advantages:

- · From 1/2" to 1"
- · Fitted with PEEK plug as standard inert to chemical products
- · Welded or Clamp ends possible
- · Ergonomic handle with visual opening indicator
- · Elastomer seal avaliable for charged products
- · High packing pressure
- · Self-contained and compact body with a wide range of configuration options:
- · Possible use on a wide range of applications
- · Easy and fast maintenance thanks to the clamp assembly

## **TECHNICAL DATA**

| Certificate            | 3.1 EN10204                 |
|------------------------|-----------------------------|
| Connection type        | Weld ends                   |
| Description            | STEEL PLUG                  |
| Housing                | L+L Body                    |
| Housing                | PFA/FKM                     |
| Inner diameter         | 22.1 mm                     |
| Material quality       | 1.4404                      |
| Operating pressure max | 18 bar                      |
| Outer diameter         | 25.4 mm                     |
| Surface finish         | Indv.: RA 0,8μm Udv.: 1,2μm |

| Temperature operational max | 140 °C |
|-----------------------------|--------|
| Temperature operational min | -5 °C  |
| Weight                      | 2 kg   |