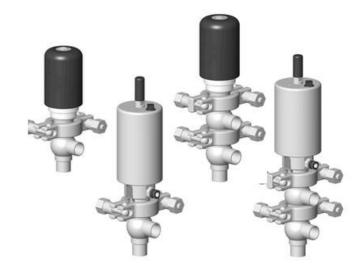

# **DEFINOX - DCX 3 & DCX 4 MINI**

Manual & Pneumatic

DE-MU025F17100 DCX4 mini, 1" L-L-body, Manual, SS/PFA/FKM

- · High packing pressure
- Independent and compact body
- Many configuration options
- Possible use on a wide range of applications

### PRODUCT DESCRIPTION

Definox Mini Seat Valves.

This seat valve design offers a wide range of options and variants.

Technical advantages:

- · From 1/2" to 1"
- · Fitted with PEEK plug as standard inert to chemical products
- · Welded or Clamp ends possible
- · Ergonomic handle with visual opening indicator
- · Elastomer seal avaliable for charged products
- · High packing pressure
- · Self-contained and compact body with a wide range of configuration options:
- · Possible use on a wide range of applications
- · Easy and fast maintenance thanks to the clamp assembly