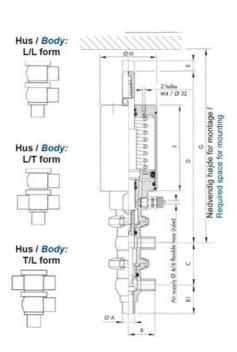

# **DEFINOX - DCX 3 & DCX 4 MINI**

Manual & Pneumatic

DE-MU025F17100 DCX4 mini, 1" L-L-body, Manual, SS/PFA/FKM

- · High packing pressure
- Independent and compact body
- Many configuration options
- Possible use on a wide range of applications

### PRODUCT DESCRIPTION

Definox Mini Seat Valves.

This seat valve design offers a wide range of options and variants.

Technical advantages:

- · From 1/2" to 1"
- · Fitted with PEEK plug as standard inert to chemical products
- · Welded or Clamp ends possible
- · Ergonomic handle with visual opening indicator
- · Elastomer seal avaliable for charged products
- · High packing pressure
- · Self-contained and compact body with a wide range of configuration options:
- · Possible use on a wide range of applications
- · Easy and fast maintenance thanks to the clamp assembly