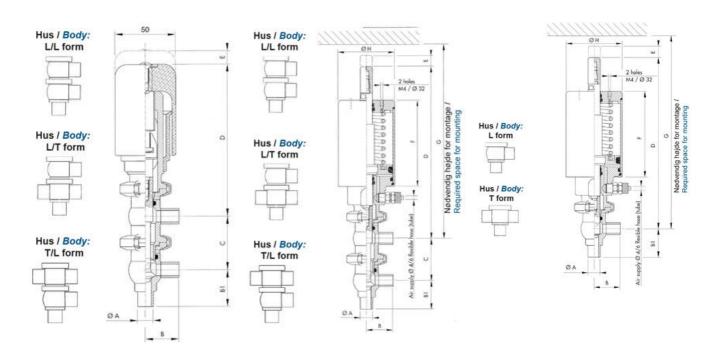

### PRODUCT DESCRIPTION

Definox Mini Seat Valves.

This seat valve design offers a wide range of options and variants.

Technical advantages:

- · From 1/2" to 1"
- · Fitted with PEEK plug as standard inert to chemical products
- · Welded or Clamp ends possible
- · Ergonomic handle with visual opening indicator
- · Elastomer seal avaliable for charged products
- · High packing pressure
- · Self-contained and compact body with a wide range of configuration options:
- · Possible use on a wide range of applications
- · Easy and fast maintenance thanks to the clamp assembly

## **TECHNICAL DATA**

| Certificate            | 3.1 EN10204                 |
|------------------------|-----------------------------|
| Connection type        | Weld ends                   |
| Description            | STEEL PLUG                  |
| Housing                | L+L Body                    |
| Housing                | PFA/FKM                     |
| Inner diameter         | 22.1 mm                     |
| Material quality       | 1.4404                      |
| Operating pressure max | 18 bar                      |
| Outer diameter         | 25.4 mm                     |
| Surface finish         | Indv.: RA 0,8μm Udv.: 1,2μm |

| Temperature operational max | 140 °C |
|-----------------------------|--------|
| Temperature operational min | -5 °C  |
| Weight                      | 2 kg   |