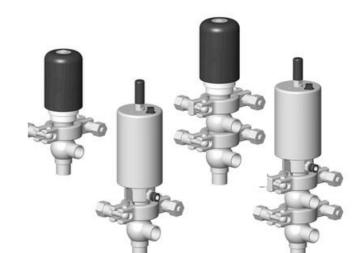

## **DEFINOX - DCX 3 & DCX 4 MINI**

Manual & Pneumatic

DE-MU025F25100 DCX4 mini, 1" T-L-body, Manual, SS/FKM

- High packing pressure
- Independent and compact body
- Many configuration options
- Possible use on a wide range of applications

## PRODUCT DESCRIPTION

Definox Mini Seat Valves.

This seat valve design offers a wide range of options and variants.

Technical advantages:

- · From 1/2" to 1"
- · Fitted with PEEK plug as standard inert to chemical products
- · Welded or Clamp ends possible
- · Ergonomic handle with visual opening indicator
- · Elastomer seal avaliable for charged products
- · High packing pressure
- · Self-contained and compact body with a wide range of configuration options:
- · Possible use on a wide range of applications
- · Easy and fast maintenance thanks to the clamp assembly