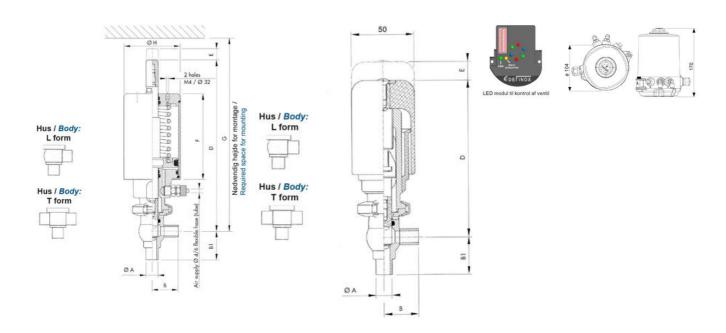

## PRODUCT DESCRIPTION

Definox Mini Seat Valves.

This seat valve design offers a wide range of options and variants.

Technical advantages:

- · From 1/2" to 1"
- · Fitted with PEEK plug as standard inert to chemical products
- · Welded or Clamp ends possible
- · Ergonomic handle with visual opening indicator
- · Elastomer seal avaliable for charged products
- · High packing pressure
- · Self-contained and compact body with a wide range of configuration options:
- · Possible use on a wide range of applications
- · Easy and fast maintenance thanks to the clamp assembly

## **TECHNICAL DATA**

| Certificate            | 3.1 EN10204                 |
|------------------------|-----------------------------|
| Connection type        | Weld ends                   |
| Description            | STEEL PLUG                  |
| Housing                | T+L Body                    |
| Housing                | FKM                         |
| Inner diameter         | 22.1 mm                     |
| Material quality       | 1.4404                      |
| Operating pressure max | 18 bar                      |
| Outer diameter         | 25.4 mm                     |
| Surface finish         | Indv.: RA 0,8μm Udv.: 1,2μm |