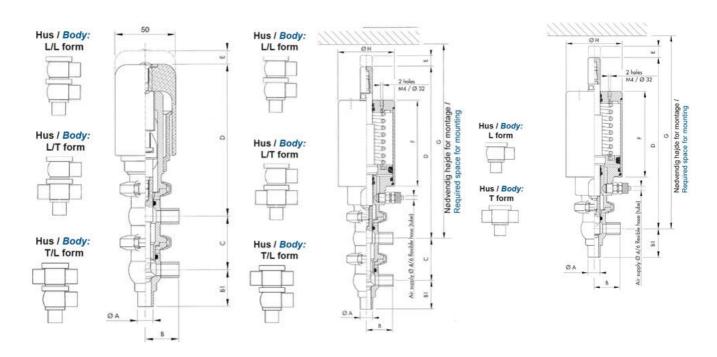

## PRODUCT DESCRIPTION

Definox Mini Seat Valves.

This seat valve design offers a wide range of options and variants.

Technical advantages:

- · From 1/2" to 1"
- · Fitted with PEEK plug as standard inert to chemical products
- · Welded or Clamp ends possible
- · Ergonomic handle with visual opening indicator
- · Elastomer seal avaliable for charged products
- · High packing pressure
- · Self-contained and compact body with a wide range of configuration options:
- · Possible use on a wide range of applications
- · Easy and fast maintenance thanks to the clamp assembly

## **TECHNICAL DATA**

| Certificate            | 3.1 EN10204                 |
|------------------------|-----------------------------|
| Connection type        | Weld ends                   |
| Description            | STEEL PLUG                  |
| Housing                | T+L Body                    |
| Housing                | FKM                         |
| Inner diameter         | 22.1 mm                     |
| Material quality       | 1.4404                      |
| Operating pressure max | 18 bar                      |
| Outer diameter         | 25.4 mm                     |
| Surface finish         | Indv.: RA 0,8μm Udv.: 1,2μm |