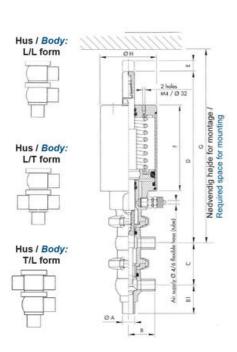

## **DEFINOX - DCX 3 & DCX 4 MINI**

Manual & Pneumatic

DE-MU025F25100 DCX4 mini, 1" T-L-body, Manual, SS/FKM

- High packing pressure
- Independent and compact body
- Many configuration options
- Possible use on a wide range of applications

## PRODUCT DESCRIPTION

Definox Mini Seat Valves.

This seat valve design offers a wide range of options and variants.

Technical advantages:

- · From 1/2" to 1"
- · Fitted with PEEK plug as standard inert to chemical products
- · Welded or Clamp ends possible
- · Ergonomic handle with visual opening indicator
- · Elastomer seal avaliable for charged products
- · High packing pressure
- · Self-contained and compact body with a wide range of configuration options:
- · Possible use on a wide range of applications
- · Easy and fast maintenance thanks to the clamp assembly