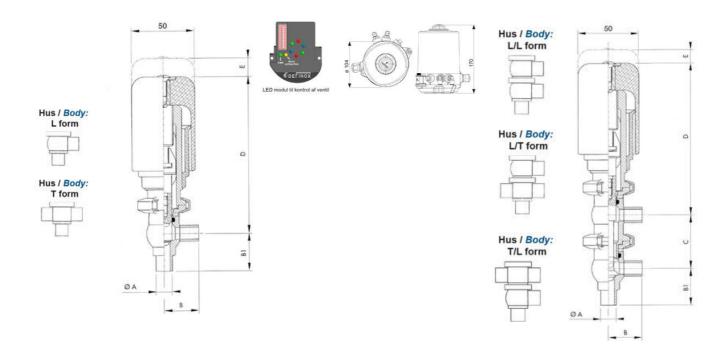

## PRODUCT DESCRIPTION

Definox Mini Seat Valves.

This seat valve design offers a wide range of options and variants.

Technical advantages:

- · From 1/2" to 1"
- · Fitted with PEEK plug as standard inert to chemical products
- · Welded or Clamp ends possible
- · Ergonomic handle with visual opening indicator
- · Elastomer seal avaliable for charged products
- · High packing pressure
- · Self-contained and compact body with a wide range of configuration options:
- · Possible use on a wide range of applications
- · Easy and fast maintenance thanks to the clamp assembly

## **TECHNICAL DATA**

| Certificate            | 3.1 EN10204                 |
|------------------------|-----------------------------|
| Connection type        | Weld ends                   |
| Description            | STEEL PLUG                  |
| Housing                | T+L Body                    |
| Housing                | FKM                         |
| Inner diameter         | 22.1 mm                     |
| Material quality       | 1.4404                      |
| Operating pressure max | 18 bar                      |
| Outer diameter         | 25.4 mm                     |
| Surface finish         | Indv.: RA 0,8μm Udv.: 1,2μm |