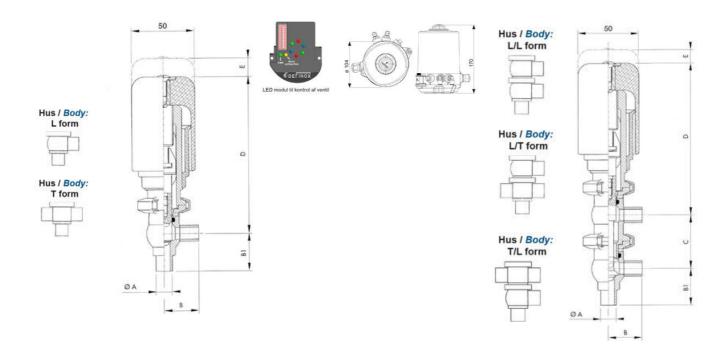

### PRODUCT DESCRIPTION

Definox Mini Seat Valves.

This seat valve design offers a wide range of options and variants.

Technical advantages:

- · From 1/2" to 1"
- · Fitted with PEEK plug as standard inert to chemical products
- · Welded or Clamp ends possible
- · Ergonomic handle with visual opening indicator
- · Elastomer seal avaliable for charged products
- · High packing pressure
- · Self-contained and compact body with a wide range of configuration options:
- · Possible use on a wide range of applications
- · Easy and fast maintenance thanks to the clamp assembly

## **TECHNICAL DATA**

| Certificate            | 3.1 EN10204                 |
|------------------------|-----------------------------|
| Connection type        | Weld ends                   |
| Description            | STEEL PLUG                  |
| Housing                | L+L Body                    |
| Housing                | FKM                         |
| Inner diameter         | 22.1 mm                     |
| Material quality       | 1.4404                      |
| Operating pressure max | 18 bar                      |
| Outer diameter         | 25.4 mm                     |
| Surface finish         | Indv.: RA 0,8μm Udv.: 1,2μm |