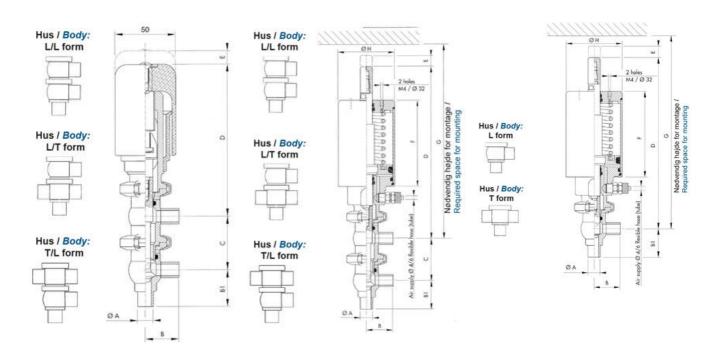

### PRODUCT DESCRIPTION

Definox Mini Seat Valves.

This seat valve design offers a wide range of options and variants.

Technical advantages:

- · From 1/2" to 1"
- · Fitted with PEEK plug as standard inert to chemical products
- · Welded or Clamp ends possible
- · Ergonomic handle with visual opening indicator
- · Elastomer seal avaliable for charged products
- · High packing pressure
- · Self-contained and compact body with a wide range of configuration options:
- · Possible use on a wide range of applications
- · Easy and fast maintenance thanks to the clamp assembly

## **TECHNICAL DATA**

| Certificate            | 3.1 EN10204                 |
|------------------------|-----------------------------|
| Connection type        | Weld ends                   |
| Description            | STEEL PLUG                  |
| Housing                | L+L Body                    |
| Housing                | FKM                         |
| Inner diameter         | 22.1 mm                     |
| Material quality       | 1.4404                      |
| Operating pressure max | 18 bar                      |
| Outer diameter         | 25.4 mm                     |
| Surface finish         | Indv.: RA 0,8μm Udv.: 1,2μm |