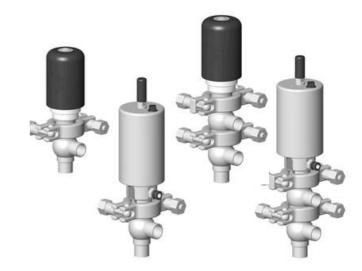

# **DEFINOX - DCX 3 & DCX 4 MINI**

Manual & Pneumatic

DE-MU025F15100 DCX4 mini, 1" L-L-body, Manual, SS/FKM

- High packing pressure
- Independent and compact body
- Many configuration options
- Possible use on a wide range of applications

### PRODUCT DESCRIPTION

Definox Mini Seat Valves.

This seat valve design offers a wide range of options and variants.

Technical advantages:

- · From 1/2" to 1"
- · Fitted with PEEK plug as standard inert to chemical products
- · Welded or Clamp ends possible
- · Ergonomic handle with visual opening indicator
- · Elastomer seal avaliable for charged products
- · High packing pressure
- · Self-contained and compact body with a wide range of configuration options:
- · Possible use on a wide range of applications
- · Easy and fast maintenance thanks to the clamp assembly