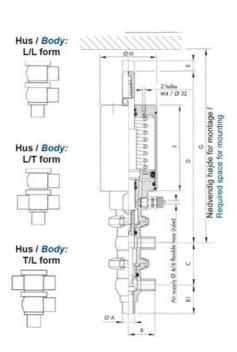

# **DEFINOX - DCX 3 & DCX 4 MINI**

Manual & Pneumatic

DE-MU025F15100 DCX4 mini, 1" L-L-body, Manual, SS/FKM

- High packing pressure
- Independent and compact body
- Many configuration options
- Possible use on a wide range of applications

### PRODUCT DESCRIPTION

Definox Mini Seat Valves.

This seat valve design offers a wide range of options and variants.

Technical advantages:

- · From 1/2" to 1"
- · Fitted with PEEK plug as standard inert to chemical products
- · Welded or Clamp ends possible
- · Ergonomic handle with visual opening indicator
- · Elastomer seal avaliable for charged products
- · High packing pressure
- · Self-contained and compact body with a wide range of configuration options:
- · Possible use on a wide range of applications
- · Easy and fast maintenance thanks to the clamp assembly

## **TECHNICAL DATA**

| Certificate            | 3.1 EN10204                 |
|------------------------|-----------------------------|
| Connection type        | Weld ends                   |
| Description            | STEEL PLUG                  |
| Housing                | L+L Body                    |
| Housing                | FKM                         |
| Inner diameter         | 22.1 mm                     |
| Material quality       | 1.4404                      |
| Operating pressure max | 18 bar                      |
| Outer diameter         | 25.4 mm                     |
| Surface finish         | Indv.: RA 0,8μm Udv.: 1,2μm |