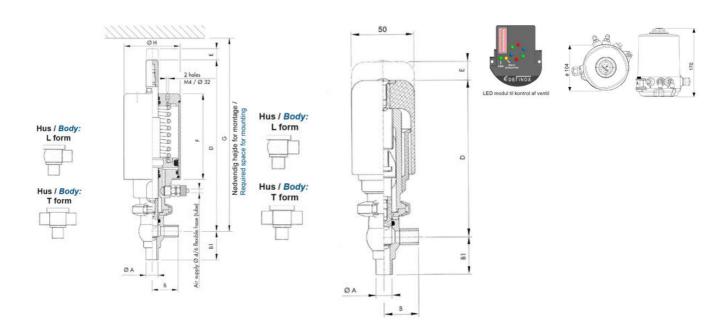

### PRODUCT DESCRIPTION

Definox Mini Seat Valves.

This seat valve design offers a wide range of options and variants.

Technical advantages:

- · From 1/2" to 1"
- · Fitted with PEEK plug as standard inert to chemical products
- · Welded or Clamp ends possible
- · Ergonomic handle with visual opening indicator
- · Elastomer seal avaliable for charged products
- · High packing pressure
- · Self-contained and compact body with a wide range of configuration options:
- · Possible use on a wide range of applications
- · Easy and fast maintenance thanks to the clamp assembly

## **TECHNICAL DATA**

| Certificate            | 3.1 EN10204                 |
|------------------------|-----------------------------|
| Connection type        | Weld ends                   |
| Description            | STEEL PLUG                  |
| Housing                | L+L Body                    |
| Housing                | FKM                         |
| Inner diameter         | 22.1 mm                     |
| Material quality       | 1.4404                      |
| Operating pressure max | 18 bar                      |
| Outer diameter         | 25.4 mm                     |
| Surface finish         | Indv.: RA 0,8μm Udv.: 1,2μm |