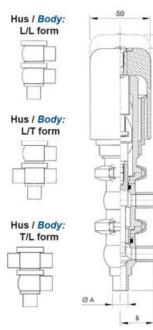

## PRODUCT DESCRIPTION

Definox Mini Seat Valves.

This seat valve design offers a wide range of options and variants.

Technical advantages:

- · From 1/2" to 1"
- $\cdot$  Fitted with PEEK plug as standard inert to chemical products
- $\cdot$  Welded or Clamp ends possible
- · Ergonomic handle with visual opening indicator
- · Elastomer seal avaliable for charged products
- · High packing pressure
- · Self-contained and compact body with a wide range of configuration options:
- · Possible use on a wide range of applications
- · Easy and fast maintenance thanks to the clamp assembly

| Temperature operational max | 140 °C |
|-----------------------------|--------|
| Temperature operational min | -5 °C  |
| Weight                      | 2 kg   |

50

ØH

Hus / Body: L form

Hus / Body: T form