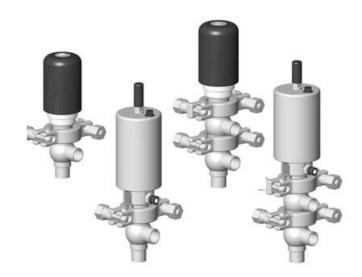

## **DEFINOX - DCX 3 & DCX 4 MINI**

Manual & Pneumatic

DE-MU025F34100 DCX4 mini, 1" L-T-body, Manual, SS/EPDM

- High packing pressure
- Independent and compact body
- Many configuration options
- · Possible use on a wide range of applications

## PRODUCT DESCRIPTION

Definox Mini Seat Valves.

This seat valve design offers a wide range of options and variants.

Technical advantages:

- · From 1/2" to 1"
- $\cdot$  Fitted with PEEK plug as standard inert to chemical products
- $\cdot$  Welded or Clamp ends possible
- · Ergonomic handle with visual opening indicator
- · Elastomer seal avaliable for charged products
- · High packing pressure
- · Self-contained and compact body with a wide range of configuration options:
- · Possible use on a wide range of applications
- · Easy and fast maintenance thanks to the clamp assembly