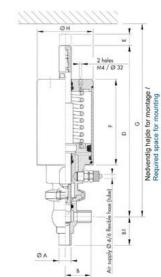

| Temperature operational max | 140 °C |
|-----------------------------|--------|
| Temperature operational min | -5 °C  |
| Weight                      | 2 kg   |

50

ØH

Hus / Body: L form

Hus / Body: T form