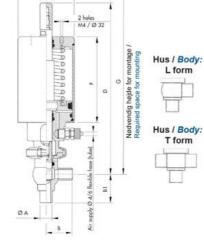

## **TECHNICAL DATA**

| Certificate            | 3.1 EN10204                 |
|------------------------|-----------------------------|
| Connection type        | Weld ends                   |
| Description            | STEEL PLUG                  |
| Housing                | L+T Body                    |
| Housing                | EPDM                        |
| Inner diameter         | 22.1 mm                     |
| Material quality       | 1.4404                      |
| Operating pressure max | 18 bar                      |
| Outer diameter         | 25.4 mm                     |
| Surface finish         | Indv.: RA 0,8µm Udv.: 1,2µm |

| Temperature operational max | 140 °C |
|-----------------------------|--------|
| Temperature operational min | -5 °C  |
| Weight                      | 2 kg   |

50

ØH

Hus / Body: L form

Hus / Body: T form