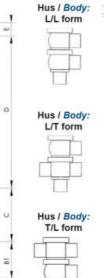

## PRODUCT DESCRIPTION

Definox Mini Seat Valves.

This seat valve design offers a wide range of options and variants.

Technical advantages:

- · From 1/2" to 1"
- $\cdot$  Fitted with PEEK plug as standard inert to chemical products
- $\cdot$  Welded or Clamp ends possible
- · Ergonomic handle with visual opening indicator
- · Elastomer seal avaliable for charged products
- · High packing pressure
- · Self-contained and compact body with a wide range of configuration options:
- · Possible use on a wide range of applications
- · Easy and fast maintenance thanks to the clamp assembly

| Temperature operational max | 140 °C |
|-----------------------------|--------|
| Temperature operational min | -5 °C  |
| Weight                      | 2 kg   |

50

ØH

Hus / Body: L form

Hus / Body: T form