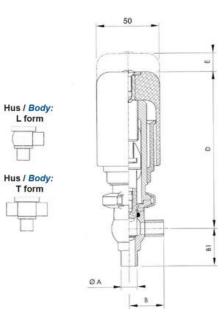

| Temperature operational max | 140 °C |
|-----------------------------|--------|
| Temperature operational min | -5 °C  |
| Weight                      | 2 kg   |

50

ØH

Hus / Body: L form

Hus / Body: T form