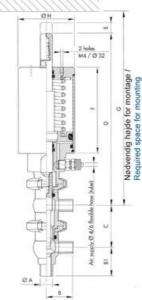

| Temperature operational max | 140 °C |
|-----------------------------|--------|
| Temperature operational min | -5 °C  |
| Weight                      | 2 kg   |

50

ØH

Hus / Body: L form

Hus / Body: T form