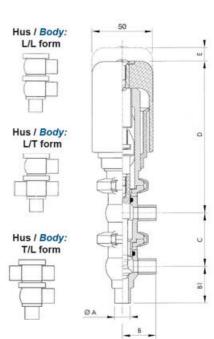

| Temperature operational max | 140 °C |
|-----------------------------|--------|
| Temperature operational min | -5 °C  |
| Weight                      | 2 kg   |

50

ØH

Hus / Body: L form

Hus / Body: T form