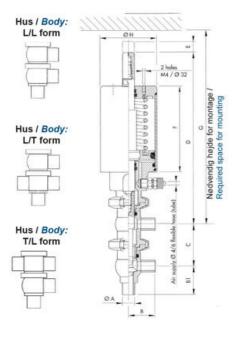

| Temperature operational max | 140 °C |
|-----------------------------|--------|
| Temperature operational min | -5 °C  |
| Weight                      | 2 kg   |

50

ØH

Hus / Body: L form

Hus / Body: T form