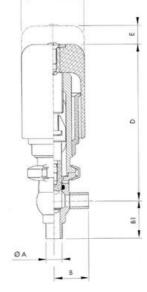

## **TECHNICAL DATA**

| Certificate            | 3.1 EN10204                 |
|------------------------|-----------------------------|
| Connection type        | Weld ends                   |
| Description            | STEEL PLUG                  |
| Housing                | L+T Body                    |
| Housing                | EPDM                        |
| Inner diameter         | 22.1 mm                     |
| Material quality       | 1.4404                      |
| Operating pressure max | 18 bar                      |
| Outer diameter         | 25.4 mm                     |
| Surface finish         | Indv.: RA 0,8µm Udv.: 1,2µm |

| Temperature operational max | 140 °C |
|-----------------------------|--------|
| Temperature operational min | -5 °C  |
| Weight                      | 2 kg   |

50

ØH

Hus / Body: L form

Hus / Body: T form