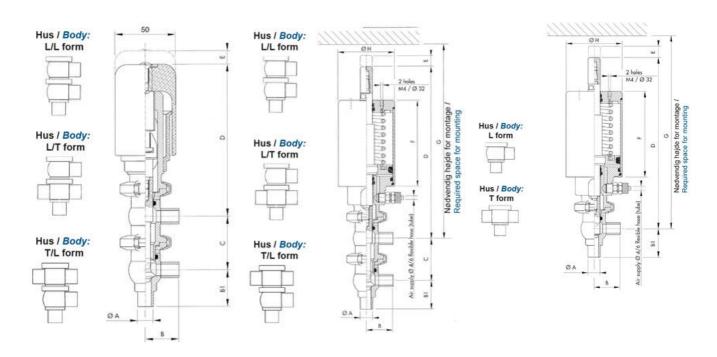

## PRODUCT DESCRIPTION

Definox Mini Seat Valves.

This seat valve design offers a wide range of options and variants.

Technical advantages:

- · From 1/2" to 1"
- · Fitted with PEEK plug as standard inert to chemical products
- · Welded or Clamp ends possible
- · Ergonomic handle with visual opening indicator
- · Elastomer seal avaliable for charged products
- · High packing pressure
- · Self-contained and compact body with a wide range of configuration options:
- · Possible use on a wide range of applications
- · Easy and fast maintenance thanks to the clamp assembly

## **TECHNICAL DATA**

| Certificate            | 3.1 EN10204                 |
|------------------------|-----------------------------|
| Connection type        | Weld ends                   |
| Description            | STEEL PLUG                  |
| Housing                | T+L Body                    |
| Housing                | EPDM                        |
| Inner diameter         | 22.1 mm                     |
| Material quality       | 1.4404                      |
| Operating pressure max | 18 bar                      |
| Outer diameter         | 25.4 mm                     |
| Surface finish         | Indv.: RA 0,8μm Udv.: 1,2μm |

| Temperature operational max | 140 °C |
|-----------------------------|--------|
| Temperature operational min | -5 °C  |
| Weight                      | 2 kg   |