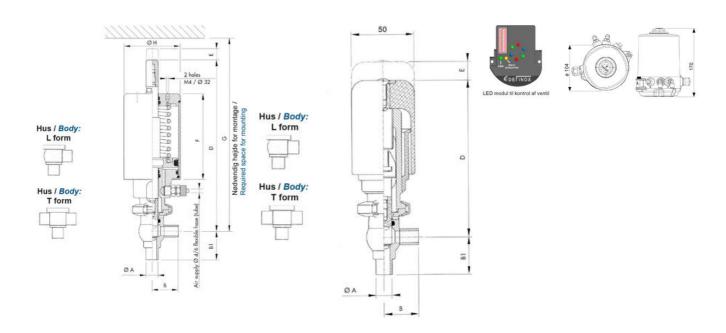

## PRODUCT DESCRIPTION

Definox Mini Seat Valves.

This seat valve design offers a wide range of options and variants.

Technical advantages:

- · From 1/2" to 1"
- · Fitted with PEEK plug as standard inert to chemical products
- · Welded or Clamp ends possible
- · Ergonomic handle with visual opening indicator
- · Elastomer seal avaliable for charged products
- · High packing pressure
- · Self-contained and compact body with a wide range of configuration options:
- · Possible use on a wide range of applications
- · Easy and fast maintenance thanks to the clamp assembly

## **TECHNICAL DATA**

| Certificate            | 3.1 EN10204                 |
|------------------------|-----------------------------|
| Connection type        | Weld ends                   |
| Description            | STEEL PLUG                  |
| Housing                | T+L Body                    |
| Housing                | EPDM                        |
| Inner diameter         | 22.1 mm                     |
| Material quality       | 1.4404                      |
| Operating pressure max | 18 bar                      |
| Outer diameter         | 25.4 mm                     |
| Surface finish         | Indv.: RA 0,8μm Udv.: 1,2μm |

| Temperature operational max | 140 °C |
|-----------------------------|--------|
| Temperature operational min | -5 °C  |
| Weight                      | 2 kg   |