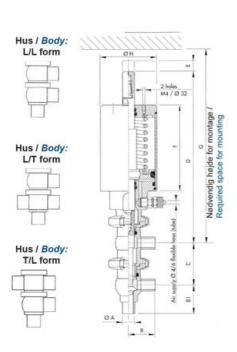

## **DEFINOX - DCX 3 & DCX 4 MINI**

Manual & Pneumatic

DE-MU025F24100 DCX4 mini, 1" T-L-body, Manual, SS/EPDM

- High packing pressure
- Independent and compact body
- Many configuration options
- Possible use on a wide range of applications

## PRODUCT DESCRIPTION

Definox Mini Seat Valves.

This seat valve design offers a wide range of options and variants.

Technical advantages:

- · From 1/2" to 1"
- · Fitted with PEEK plug as standard inert to chemical products
- · Welded or Clamp ends possible
- · Ergonomic handle with visual opening indicator
- · Elastomer seal avaliable for charged products
- · High packing pressure
- · Self-contained and compact body with a wide range of configuration options:
- · Possible use on a wide range of applications
- · Easy and fast maintenance thanks to the clamp assembly