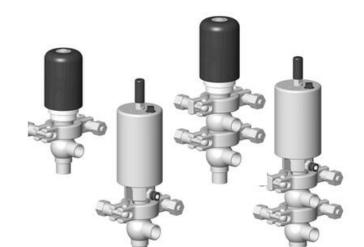

## **DEFINOX - DCX 3 & DCX 4 MINI**

Manual & Pneumatic

DE-MU025F24100 DCX4 mini, 1" T-L-body, Manual, SS/EPDM

- High packing pressure
- Independent and compact body
- Many configuration options
- Possible use on a wide range of applications

## PRODUCT DESCRIPTION

Definox Mini Seat Valves.

This seat valve design offers a wide range of options and variants.

Technical advantages:

- · From 1/2" to 1"
- · Fitted with PEEK plug as standard inert to chemical products
- · Welded or Clamp ends possible
- · Ergonomic handle with visual opening indicator
- · Elastomer seal avaliable for charged products
- · High packing pressure
- · Self-contained and compact body with a wide range of configuration options:
- · Possible use on a wide range of applications
- · Easy and fast maintenance thanks to the clamp assembly