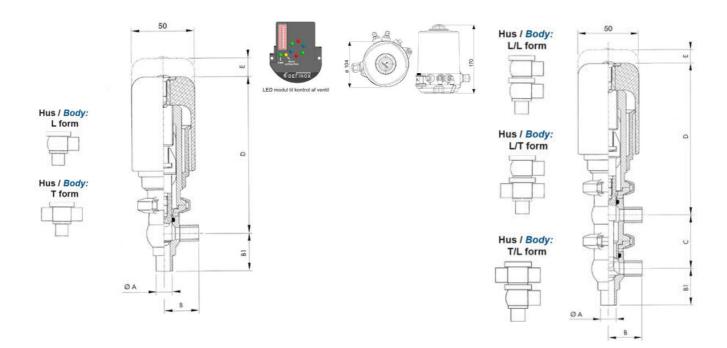

## PRODUCT DESCRIPTION

Definox Mini Seat Valves.

This seat valve design offers a wide range of options and variants.

Technical advantages:

- · From 1/2" to 1"
- · Fitted with PEEK plug as standard inert to chemical products
- · Welded or Clamp ends possible
- · Ergonomic handle with visual opening indicator
- · Elastomer seal avaliable for charged products
- · High packing pressure
- · Self-contained and compact body with a wide range of configuration options:
- · Possible use on a wide range of applications
- · Easy and fast maintenance thanks to the clamp assembly

## **TECHNICAL DATA**

| Certificate            | 3.1 EN10204                 |
|------------------------|-----------------------------|
| Connection type        | Weld ends                   |
| Description            | STEEL PLUG                  |
| Housing                | T+L Body                    |
| Housing                | EPDM                        |
| Inner diameter         | 22.1 mm                     |
| Material quality       | 1.4404                      |
| Operating pressure max | 18 bar                      |
| Outer diameter         | 25.4 mm                     |
| Surface finish         | Indv.: RA 0,8μm Udv.: 1,2μm |

| Temperature operational max | 140 °C |
|-----------------------------|--------|
| Temperature operational min | -5 °C  |
| Weight                      | 2 kg   |