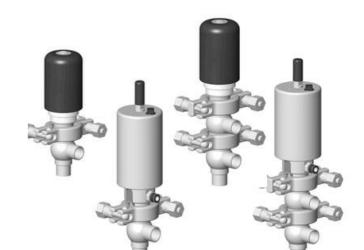

## **DEFINOX - DCX 3 & DCX 4 MINI**

Manual & Pneumatic

DE-MU025F14100 DCX4 mini, 1" L-L-body, Manual, SS/EPDM

- High packing pressure
- Independent and compact body
- Many configuration options
- Possible use on a wide range of applications

## PRODUCT DESCRIPTION

Definox Mini Seat Valves.

This seat valve design offers a wide range of options and variants.

Technical advantages:

- · From 1/2" to 1"
- · Fitted with PEEK plug as standard inert to chemical products
- · Welded or Clamp ends possible
- · Ergonomic handle with visual opening indicator
- · Elastomer seal avaliable for charged products
- · High packing pressure
- · Self-contained and compact body with a wide range of configuration options:
- · Possible use on a wide range of applications
- · Easy and fast maintenance thanks to the clamp assembly