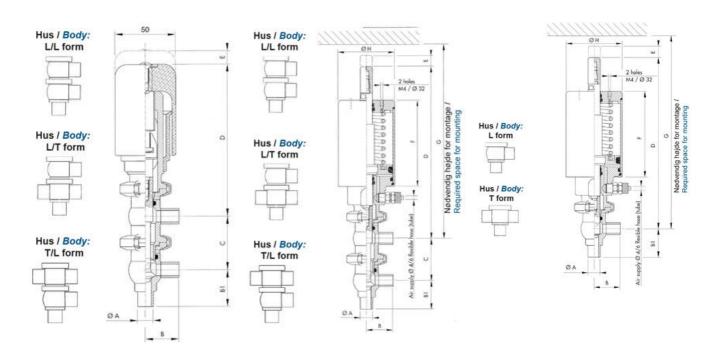

## PRODUCT DESCRIPTION

Definox Mini Seat Valves.

This seat valve design offers a wide range of options and variants.

Technical advantages:

- · From 1/2" to 1"
- · Fitted with PEEK plug as standard inert to chemical products
- · Welded or Clamp ends possible
- · Ergonomic handle with visual opening indicator
- · Elastomer seal avaliable for charged products
- · High packing pressure
- · Self-contained and compact body with a wide range of configuration options:
- · Possible use on a wide range of applications
- · Easy and fast maintenance thanks to the clamp assembly

## **TECHNICAL DATA**

| Certificate            | 3.1 EN10204                 |
|------------------------|-----------------------------|
| Connection type        | Weld ends                   |
| Description            | STEEL PLUG                  |
| Housing                | L+L Body                    |
| Housing                | EPDM                        |
| Inner diameter         | 22.1 mm                     |
| Material quality       | 1.4404                      |
| Operating pressure max | 18 bar                      |
| Outer diameter         | 25.4 mm                     |
| Surface finish         | Indv.: RA 0,8μm Udv.: 1,2μm |

| Temperature operational max | 140 °C |
|-----------------------------|--------|
| Temperature operational min | -5 °C  |
| Weight                      | 2 kg   |