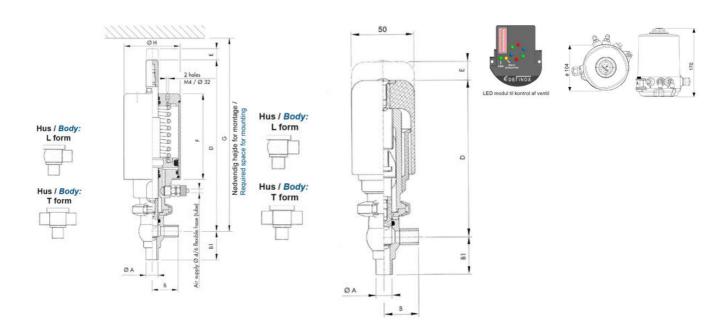

## PRODUCT DESCRIPTION

Definox Mini Seat Valves.

This seat valve design offers a wide range of options and variants.

Technical advantages:

- · From 1/2" to 1"
- · Fitted with PEEK plug as standard inert to chemical products
- · Welded or Clamp ends possible
- · Ergonomic handle with visual opening indicator
- · Elastomer seal avaliable for charged products
- · High packing pressure
- · Self-contained and compact body with a wide range of configuration options:
- · Possible use on a wide range of applications
- · Easy and fast maintenance thanks to the clamp assembly

## **TECHNICAL DATA**

| Certificate            | 3.1 EN10204                 |
|------------------------|-----------------------------|
| Connection type        | Weld ends                   |
| Description            | STEEL PLUG                  |
| Housing                | L+L Body                    |
| Housing                | EPDM                        |
| Inner diameter         | 22.1 mm                     |
| Material quality       | 1.4404                      |
| Operating pressure max | 18 bar                      |
| Outer diameter         | 25.4 mm                     |
| Surface finish         | Indv.: RA 0,8μm Udv.: 1,2μm |

| Temperature operational max | 140 °C |
|-----------------------------|--------|
| Temperature operational min | -5 °C  |
| Weight                      | 2 kg   |