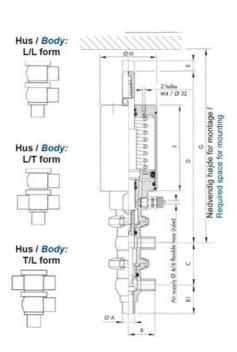

## **DEFINOX - DCX 3 & DCX 4 MINI**

Manual & Pneumatic

DE-MU025F14100 DCX4 mini, 1" L-L-body, Manual, SS/EPDM

- High packing pressure
- Independent and compact body
- Many configuration options
- Possible use on a wide range of applications

## PRODUCT DESCRIPTION

Definox Mini Seat Valves.

This seat valve design offers a wide range of options and variants.

Technical advantages:

- · From 1/2" to 1"
- · Fitted with PEEK plug as standard inert to chemical products
- · Welded or Clamp ends possible
- · Ergonomic handle with visual opening indicator
- · Elastomer seal avaliable for charged products
- · High packing pressure
- · Self-contained and compact body with a wide range of configuration options:
- · Possible use on a wide range of applications
- · Easy and fast maintenance thanks to the clamp assembly

## **TECHNICAL DATA**

| Certificate            | 3.1 EN10204                 |
|------------------------|-----------------------------|
| Connection type        | Weld ends                   |
| Description            | STEEL PLUG                  |
| Housing                | L+L Body                    |
| Housing                | EPDM                        |
| Inner diameter         | 22.1 mm                     |
| Material quality       | 1.4404                      |
| Operating pressure max | 18 bar                      |
| Outer diameter         | 25.4 mm                     |
| Surface finish         | Indv.: RA 0,8μm Udv.: 1,2μm |