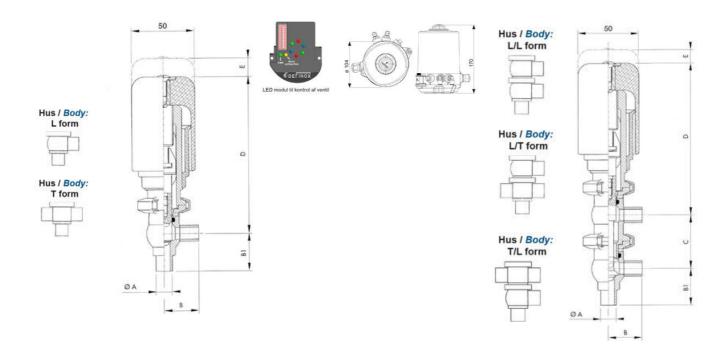

## PRODUCT DESCRIPTION

Definox Mini Seat Valves.

This seat valve design offers a wide range of options and variants.

Technical advantages:

- · From 1/2" to 1"
- · Fitted with PEEK plug as standard inert to chemical products
- · Welded or Clamp ends possible
- · Ergonomic handle with visual opening indicator
- · Elastomer seal avaliable for charged products
- · High packing pressure
- · Self-contained and compact body with a wide range of configuration options:
- · Possible use on a wide range of applications
- · Easy and fast maintenance thanks to the clamp assembly

## **TECHNICAL DATA**

| Certificate            | 3.1 EN10204                 |
|------------------------|-----------------------------|
| Connection type        | Weld ends                   |
| Description            | STEEL PLUG                  |
| Housing                | L+L Body                    |
| Housing                | EPDM                        |
| Inner diameter         | 22.1 mm                     |
| Material quality       | 1.4404                      |
| Operating pressure max | 18 bar                      |
| Outer diameter         | 25.4 mm                     |
| Surface finish         | Indv.: RA 0,8μm Udv.: 1,2μm |

| Temperature operational max | 140 °C |
|-----------------------------|--------|
| Temperature operational min | -5 °C  |
| Weight                      | 2 kg   |