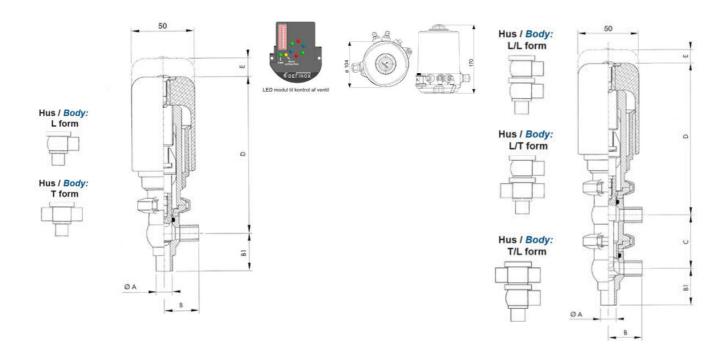

### PRODUCT DESCRIPTION

Definox Mini Seat Valves.

This seat valve design offers a wide range of options and variants.

Technical advantages:

- · From 1/2" to 1"
- · Fitted with PEEK plug as standard inert to chemical products
- · Welded or Clamp ends possible
- · Ergonomic handle with visual opening indicator
- · Elastomer seal avaliable for charged products
- · High packing pressure
- · Self-contained and compact body with a wide range of configuration options:
- · Possible use on a wide range of applications
- · Easy and fast maintenance thanks to the clamp assembly

## **TECHNICAL DATA**

| Certificate            | 3.1 EN10204                 |
|------------------------|-----------------------------|
| Connection type        | Weld ends                   |
|                        |                             |
| Description            | PEEK PLUG                   |
| Housing                | L+T Body                    |
| Housing                | FKM                         |
| Inner diameter         | 22.1 mm                     |
| Material quality       | 1.4404                      |
| Operating pressure max | 18 bar                      |
| Outer diameter         | 25.4 mm                     |
| Surface finish         | Indv.: RA 0,8μm Udv.: 1,2μm |

| Temperature operational max | 140 °C |
|-----------------------------|--------|
| Temperature operational min | -5 °C  |
| Weight                      | 2 kg   |