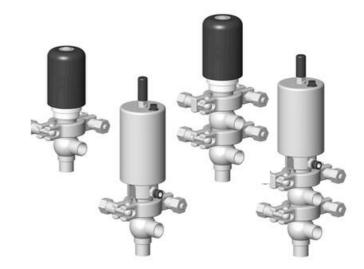

# **DEFINOX - DCX 3 & DCX 4 MINI**

Manual & Pneumatic

DE-MU025F32100 DCX4 mini, 1" L-T-body, Manual, PEEK/FKM

- High packing pressure
- Independent and compact body
- Many configuration options
- Possible use on a wide range of applications

### PRODUCT DESCRIPTION

Definox Mini Seat Valves.

This seat valve design offers a wide range of options and variants.

Technical advantages:

- · From 1/2" to 1"
- · Fitted with PEEK plug as standard inert to chemical products
- · Welded or Clamp ends possible
- · Ergonomic handle with visual opening indicator
- · Elastomer seal avaliable for charged products
- · High packing pressure
- · Self-contained and compact body with a wide range of configuration options:
- · Possible use on a wide range of applications
- · Easy and fast maintenance thanks to the clamp assembly