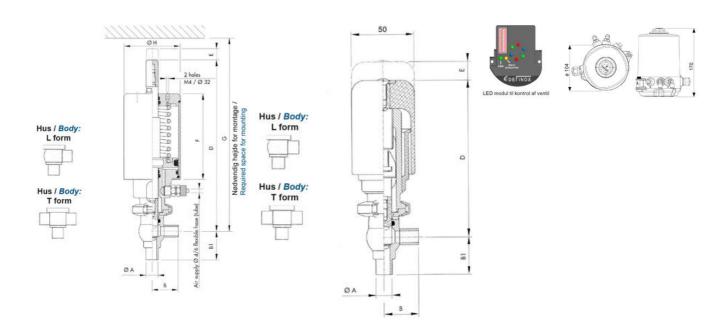

### PRODUCT DESCRIPTION

Definox Mini Seat Valves.

This seat valve design offers a wide range of options and variants.

Technical advantages:

- · From 1/2" to 1"
- · Fitted with PEEK plug as standard inert to chemical products
- · Welded or Clamp ends possible
- · Ergonomic handle with visual opening indicator
- · Elastomer seal avaliable for charged products
- · High packing pressure
- · Self-contained and compact body with a wide range of configuration options:
- · Possible use on a wide range of applications
- · Easy and fast maintenance thanks to the clamp assembly

## **TECHNICAL DATA**

| Certificate            | 3.1 EN10204                 |
|------------------------|-----------------------------|
| Connection type        | Weld ends                   |
|                        |                             |
| Description            | PEEK PLUG                   |
| Housing                | L+T Body                    |
| Housing                | FKM                         |
| Inner diameter         | 22.1 mm                     |
| Material quality       | 1.4404                      |
| Operating pressure max | 18 bar                      |
| Outer diameter         | 25.4 mm                     |
| Surface finish         | Indv.: RA 0,8μm Udv.: 1,2μm |

| Temperature operational max | 140 °C |
|-----------------------------|--------|
| Temperature operational min | -5 °C  |
| Weight                      | 2 kg   |