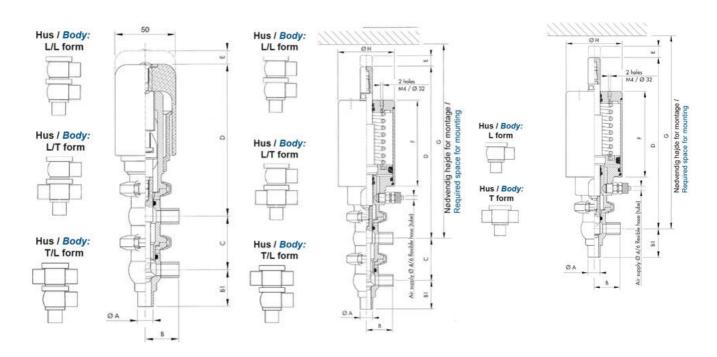

### PRODUCT DESCRIPTION

Definox Mini Seat Valves.

This seat valve design offers a wide range of options and variants.

Technical advantages:

- · From 1/2" to 1"
- · Fitted with PEEK plug as standard inert to chemical products
- · Welded or Clamp ends possible
- · Ergonomic handle with visual opening indicator
- · Elastomer seal avaliable for charged products
- · High packing pressure
- · Self-contained and compact body with a wide range of configuration options:
- · Possible use on a wide range of applications
- · Easy and fast maintenance thanks to the clamp assembly

## **TECHNICAL DATA**

| Certificate            | 3.1 EN10204                 |
|------------------------|-----------------------------|
| Connection type        | Weld ends                   |
|                        |                             |
| Description            | PEEK PLUG                   |
| Housing                | L+T Body                    |
| Housing                | FKM                         |
| Inner diameter         | 22.1 mm                     |
| Material quality       | 1.4404                      |
| Operating pressure max | 18 bar                      |
| Outer diameter         | 25.4 mm                     |
| Surface finish         | Indv.: RA 0,8μm Udv.: 1,2μm |

| Temperature operational max | 140 °C |
|-----------------------------|--------|
| Temperature operational min | -5 °C  |
| Weight                      | 2 kg   |