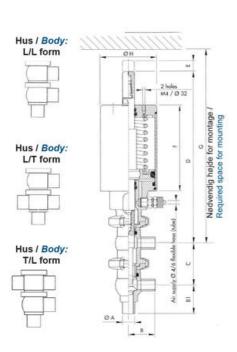

# **DEFINOX - DCX 3 & DCX 4 MINI**

Manual & Pneumatic

DE-MU025F32100 DCX4 mini, 1" L-T-body, Manual, PEEK/FKM

- High packing pressure
- Independent and compact body
- Many configuration options
- Possible use on a wide range of applications

### PRODUCT DESCRIPTION

Definox Mini Seat Valves.

This seat valve design offers a wide range of options and variants.

Technical advantages:

- · From 1/2" to 1"
- · Fitted with PEEK plug as standard inert to chemical products
- · Welded or Clamp ends possible
- · Ergonomic handle with visual opening indicator
- · Elastomer seal avaliable for charged products
- · High packing pressure
- · Self-contained and compact body with a wide range of configuration options:
- · Possible use on a wide range of applications
- · Easy and fast maintenance thanks to the clamp assembly