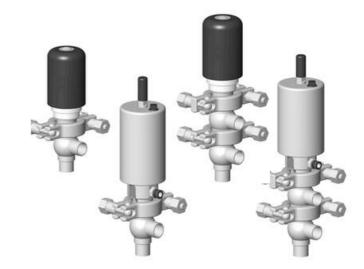

# **DEFINOX - DCX 3 & DCX 4 MINI**

Manual & Pneumatic

DE-MU025F22100 DCX4 mini, 1" T-L-body, Manual, PEEK/FKM

- High packing pressure
- Independent and compact body
- Many configuration options
- Possible use on a wide range of applications

### PRODUCT DESCRIPTION

Definox Mini Seat Valves.

This seat valve design offers a wide range of options and variants.

Technical advantages:

- · From 1/2" to 1"
- · Fitted with PEEK plug as standard inert to chemical products
- · Welded or Clamp ends possible
- · Ergonomic handle with visual opening indicator
- · Elastomer seal avaliable for charged products
- · High packing pressure
- · Self-contained and compact body with a wide range of configuration options:
- · Possible use on a wide range of applications
- · Easy and fast maintenance thanks to the clamp assembly