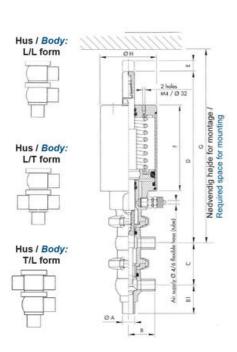

# **DEFINOX - DCX 3 & DCX 4 MINI**

Manual & Pneumatic

DE-MU025F22100 DCX4 mini, 1" T-L-body, Manual, PEEK/FKM

- High packing pressure
- Independent and compact body
- Many configuration options
- Possible use on a wide range of applications

### PRODUCT DESCRIPTION

Definox Mini Seat Valves.

This seat valve design offers a wide range of options and variants.

Technical advantages:

- · From 1/2" to 1"
- · Fitted with PEEK plug as standard inert to chemical products
- · Welded or Clamp ends possible
- · Ergonomic handle with visual opening indicator
- · Elastomer seal avaliable for charged products
- · High packing pressure
- · Self-contained and compact body with a wide range of configuration options:
- · Possible use on a wide range of applications
- · Easy and fast maintenance thanks to the clamp assembly