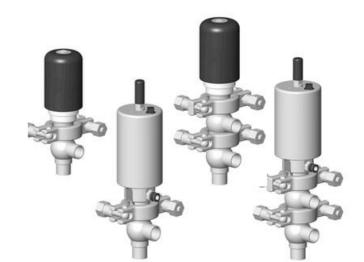

## **DEFINOX - DCX 3 & DCX 4 MINI**

Manual & Pneumatic

DE-MU025F12100 DCX4 mini, 1" L-L-body, Manual, PEEK/FKM

- High packing pressure
- Independent and compact body
- Many configuration options
- Possible use on a wide range of applications

## PRODUCT DESCRIPTION

Definox Mini Seat Valves.

This seat valve design offers a wide range of options and variants.

Technical advantages:

- · From 1/2" to 1"
- · Fitted with PEEK plug as standard inert to chemical products
- · Welded or Clamp ends possible
- · Ergonomic handle with visual opening indicator
- · Elastomer seal avaliable for charged products
- · High packing pressure
- · Self-contained and compact body with a wide range of configuration options:
- · Possible use on a wide range of applications
- · Easy and fast maintenance thanks to the clamp assembly