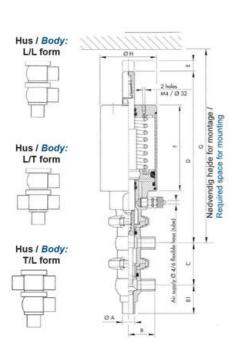

## PRODUCT DESCRIPTION

Definox Mini Seat Valves.

This seat valve design offers a wide range of options and variants.

Technical advantages:

- · From 1/2" to 1"
- · Fitted with PEEK plug as standard inert to chemical products
- · Welded or Clamp ends possible
- · Ergonomic handle with visual opening indicator
- · Elastomer seal avaliable for charged products
- · High packing pressure
- · Self-contained and compact body with a wide range of configuration options:
- · Possible use on a wide range of applications
- · Easy and fast maintenance thanks to the clamp assembly

## **TECHNICAL DATA**

| Certificate            | 3.1 EN10204                 |
|------------------------|-----------------------------|
| Connection type        | Weld ends                   |
| Description            | PEEK PLUG                   |
| Housing                | L+L Body                    |
| Housing                | FKM                         |
| Inner diameter         | 22.1 mm                     |
| Material quality       | 1.4404                      |
| Operating pressure max | 18 bar                      |
| Outer diameter         | 25.4 mm                     |
| Surface finish         | Indv.: RA 0,8µm Udv.: 1,2µm |