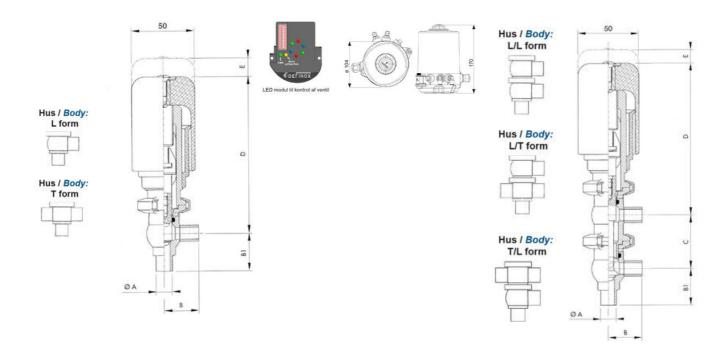

## PRODUCT DESCRIPTION

Definox Mini Seat Valves.

This seat valve design offers a wide range of options and variants.

Technical advantages:

- · From 1/2" to 1"
- · Fitted with PEEK plug as standard inert to chemical products
- · Welded or Clamp ends possible
- · Ergonomic handle with visual opening indicator
- · Elastomer seal avaliable for charged products
- · High packing pressure
- · Self-contained and compact body with a wide range of configuration options:
- · Possible use on a wide range of applications
- · Easy and fast maintenance thanks to the clamp assembly

## **TECHNICAL DATA**

| Certificate            | 3.1 EN10204                 |
|------------------------|-----------------------------|
| Certificate            | 3.1 EIN10204                |
| Connection type        | Weld ends                   |
| Description            | STEEL PLUG                  |
| Housing                | L+L Body                    |
| Housing                | PFA/FKM                     |
| Inner diameter         | 15.75 mm                    |
| Material quality       | 1.4404                      |
| Operating pressure max | 18 bar                      |
| Outer diameter         | 19.05 mm                    |
| Surface finish         | Indv.: RA 0,8μm Udv.: 1,2μm |
|                        |                             |