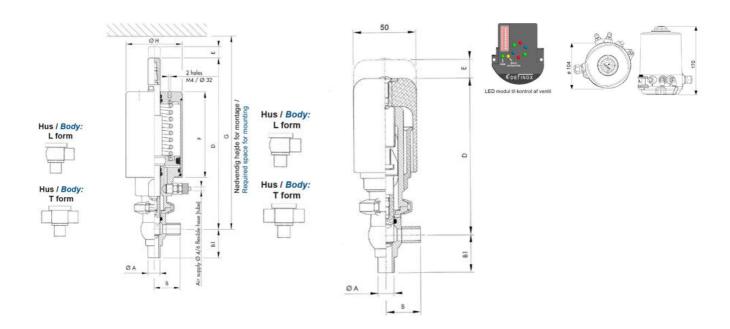

## PRODUCT DESCRIPTION

Definox Mini Seat Valves.

This seat valve design offers a wide range of options and variants.

Technical advantages:

- · From 1/2" to 1"
- · Fitted with PEEK plug as standard inert to chemical products
- · Welded or Clamp ends possible
- · Ergonomic handle with visual opening indicator
- · Elastomer seal avaliable for charged products
- · High packing pressure
- · Self-contained and compact body with a wide range of configuration options:
- · Possible use on a wide range of applications
- · Easy and fast maintenance thanks to the clamp assembly

## **TECHNICAL DATA**

| Certificate            | 3.1 EN10204                 |
|------------------------|-----------------------------|
| Certificate            | 3.1 EIN10204                |
| Connection type        | Weld ends                   |
| Description            | STEEL PLUG                  |
| Housing                | L+L Body                    |
| Housing                | PFA/FKM                     |
| Inner diameter         | 15.75 mm                    |
| Material quality       | 1.4404                      |
| Operating pressure max | 18 bar                      |
| Outer diameter         | 19.05 mm                    |
| Surface finish         | Indv.: RA 0,8μm Udv.: 1,2μm |
|                        |                             |