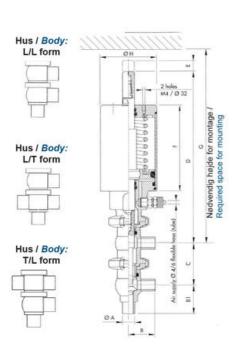

## **DEFINOX - DCX 3 & DCX 4 MINI**

Manual & Pneumatic

DE-MU019F17100 DCX4 mini, 3/4" L-L-body, Manual, SS/PFA/FKM

- · High packing pressure
- Independent and compact body
- Many configuration options
- Possible use on a wide range of applications

## PRODUCT DESCRIPTION

Definox Mini Seat Valves.

This seat valve design offers a wide range of options and variants.

Technical advantages:

- · From 1/2" to 1"
- · Fitted with PEEK plug as standard inert to chemical products
- · Welded or Clamp ends possible
- · Ergonomic handle with visual opening indicator
- · Elastomer seal avaliable for charged products
- · High packing pressure
- · Self-contained and compact body with a wide range of configuration options:
- · Possible use on a wide range of applications
- · Easy and fast maintenance thanks to the clamp assembly

## **TECHNICAL DATA**

| Certificate            | 3.1 EN10204                 |
|------------------------|-----------------------------|
| Certificate            | 3.1 EIN10204                |
| Connection type        | Weld ends                   |
| Description            | STEEL PLUG                  |
| Housing                | L+L Body                    |
| Housing                | PFA/FKM                     |
| Inner diameter         | 15.75 mm                    |
| Material quality       | 1.4404                      |
| Operating pressure max | 18 bar                      |
| Outer diameter         | 19.05 mm                    |
| Surface finish         | Indv.: RA 0,8μm Udv.: 1,2μm |
|                        |                             |