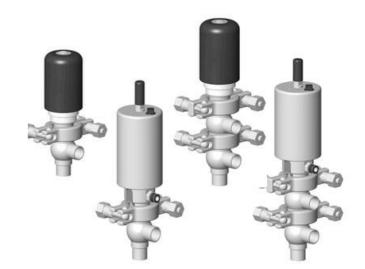

## **DEFINOX - DCX 3 & DCX 4 MINI**

Manual & Pneumatic

DE-MU019F17100 DCX4 mini, 3/4" L-L-body, Manual, SS/PFA/FKM

- · High packing pressure
- Independent and compact body
- Many configuration options
- Possible use on a wide range of applications

## PRODUCT DESCRIPTION

Definox Mini Seat Valves.

This seat valve design offers a wide range of options and variants.

Technical advantages:

- · From 1/2" to 1"
- · Fitted with PEEK plug as standard inert to chemical products
- · Welded or Clamp ends possible
- · Ergonomic handle with visual opening indicator
- · Elastomer seal avaliable for charged products
- · High packing pressure
- · Self-contained and compact body with a wide range of configuration options:
- · Possible use on a wide range of applications
- · Easy and fast maintenance thanks to the clamp assembly