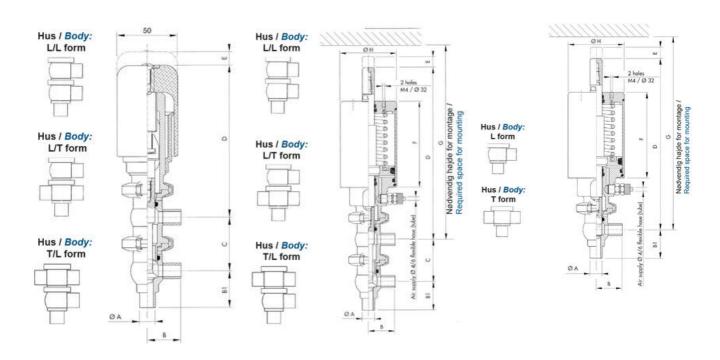

## PRODUCT DESCRIPTION

Definox Mini Seat Valves.

This seat valve design offers a wide range of options and variants.

Technical advantages:

- · From 1/2" to 1"
- · Fitted with PEEK plug as standard inert to chemical products
- · Welded or Clamp ends possible
- · Ergonomic handle with visual opening indicator
- · Elastomer seal avaliable for charged products
- · High packing pressure
- · Self-contained and compact body with a wide range of configuration options:
- · Possible use on a wide range of applications
- · Easy and fast maintenance thanks to the clamp assembly

## **TECHNICAL DATA**

| Certificate            | 3.1 EN10204                 |
|------------------------|-----------------------------|
| Certificate            | 3.1 EIN10204                |
| Connection type        | Weld ends                   |
| Description            | STEEL PLUG                  |
| Housing                | L+L Body                    |
| Housing                | PFA/FKM                     |
| Inner diameter         | 15.75 mm                    |
| Material quality       | 1.4404                      |
| Operating pressure max | 18 bar                      |
| Outer diameter         | 19.05 mm                    |
| Surface finish         | Indv.: RA 0,8μm Udv.: 1,2μm |
|                        |                             |