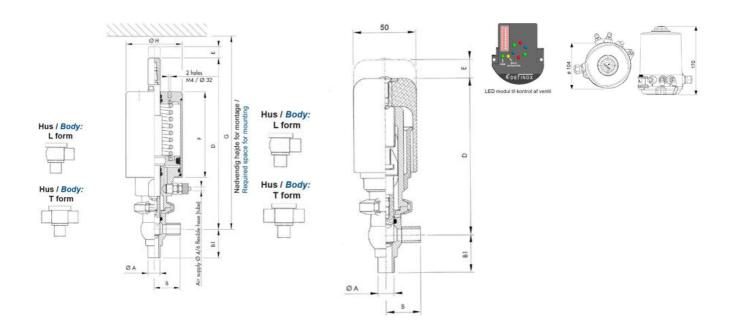

## PRODUCT DESCRIPTION

Definox Mini Seat Valves.

This seat valve design offers a wide range of options and variants.

Technical advantages:

- · From 1/2" to 1"
- · Fitted with PEEK plug as standard inert to chemical products
- · Welded or Clamp ends possible
- · Ergonomic handle with visual opening indicator
- · Elastomer seal avaliable for charged products
- · High packing pressure
- · Self-contained and compact body with a wide range of configuration options:
- $\cdot$  Possible use on a wide range of applications
- · Easy and fast maintenance thanks to the clamp assembly

## **TECHNICAL DATA**

| Certificate            | 3.1 EN10204                 |
|------------------------|-----------------------------|
| Connection type        | Weld ends                   |
|                        | STEEL PLUG                  |
| Description            |                             |
| Housing                | L+L Body                    |
| Housing                | FKM                         |
| Inner diameter         | 15.75 mm                    |
| Material quality       | 1.4404                      |
| Operating pressure max | 18 bar                      |
| Outer diameter         | 19.05 mm                    |
| Surface finish         | Indv.: RA 0,8µm Udv.: 1,2µm |

| Temperature operational max | 140 °C |
|-----------------------------|--------|
| Temperature operational min | -5 °C  |
| Weight                      | 1.7 kg |