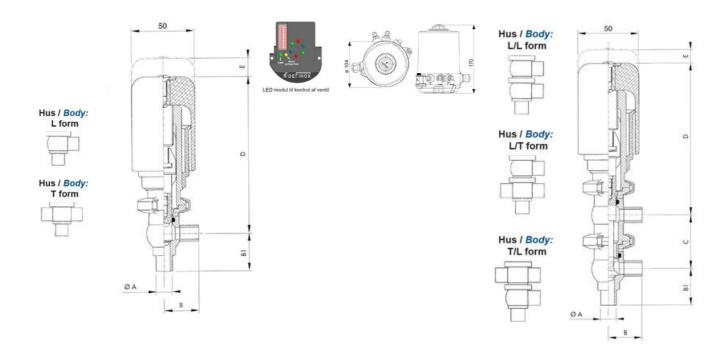

## PRODUCT DESCRIPTION

Definox Mini Seat Valves.

This seat valve design offers a wide range of options and variants.

Technical advantages:

- · From 1/2" to 1"
- · Fitted with PEEK plug as standard inert to chemical products
- · Welded or Clamp ends possible
- · Ergonomic handle with visual opening indicator
- · Elastomer seal avaliable for charged products
- · High packing pressure
- · Self-contained and compact body with a wide range of configuration options:
- $\cdot$  Possible use on a wide range of applications
- · Easy and fast maintenance thanks to the clamp assembly

## **TECHNICAL DATA**

| Certificate            | 3.1 EN10204                 |
|------------------------|-----------------------------|
| Connection type        | Weld ends                   |
|                        | STEEL PLUG                  |
| Description            |                             |
| Housing                | L+L Body                    |
| Housing                | FKM                         |
| Inner diameter         | 15.75 mm                    |
| Material quality       | 1.4404                      |
| Operating pressure max | 18 bar                      |
| Outer diameter         | 19.05 mm                    |
| Surface finish         | Indv.: RA 0,8µm Udv.: 1,2µm |

| Temperature operational max | 140 °C |
|-----------------------------|--------|
| Temperature operational min | -5 °C  |
| Weight                      | 1.7 kg |