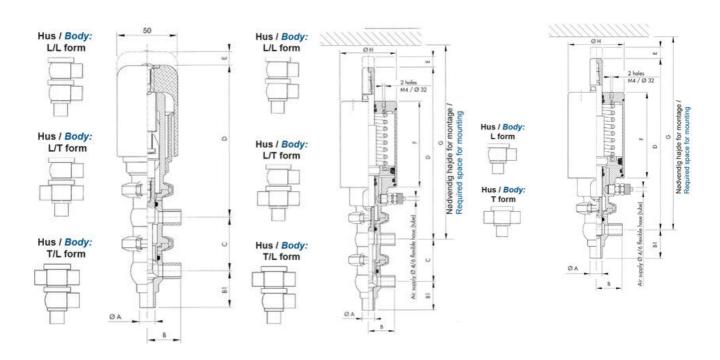

## PRODUCT DESCRIPTION

Definox Mini Seat Valves.

This seat valve design offers a wide range of options and variants.

Technical advantages:

- · From 1/2" to 1"
- · Fitted with PEEK plug as standard inert to chemical products
- · Welded or Clamp ends possible
- · Ergonomic handle with visual opening indicator
- · Elastomer seal avaliable for charged products
- · High packing pressure
- · Self-contained and compact body with a wide range of configuration options:
- $\cdot$  Possible use on a wide range of applications
- · Easy and fast maintenance thanks to the clamp assembly

## **TECHNICAL DATA**

| Certificate            | 3.1 EN10204                 |
|------------------------|-----------------------------|
| Connection type        | Weld ends                   |
|                        | STEEL PLUG                  |
| Description            |                             |
| Housing                | L+L Body                    |
| Housing                | FKM                         |
| Inner diameter         | 15.75 mm                    |
| Material quality       | 1.4404                      |
| Operating pressure max | 18 bar                      |
| Outer diameter         | 19.05 mm                    |
| Surface finish         | Indv.: RA 0,8µm Udv.: 1,2µm |

| Temperature operational max | 140 °C |
|-----------------------------|--------|
| Temperature operational min | -5 °C  |
| Weight                      | 1.7 kg |