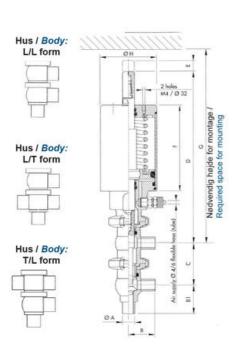

## **DEFINOX - DCX 3 & DCX 4 MINI**

Manual & Pneumatic

DE-MU019F15100 DCX4 mini, 3/4" L-L-body, Manual, SS/FKM

- High packing pressure
- Independent and compact body
- Many configuration options
- Possible use on a wide range of applications

## PRODUCT DESCRIPTION

Definox Mini Seat Valves.

This seat valve design offers a wide range of options and variants.

Technical advantages:

- · From 1/2" to 1"
- · Fitted with PEEK plug as standard inert to chemical products
- · Welded or Clamp ends possible
- · Ergonomic handle with visual opening indicator
- · Elastomer seal avaliable for charged products
- · High packing pressure
- · Self-contained and compact body with a wide range of configuration options:
- $\cdot$  Possible use on a wide range of applications
- · Easy and fast maintenance thanks to the clamp assembly