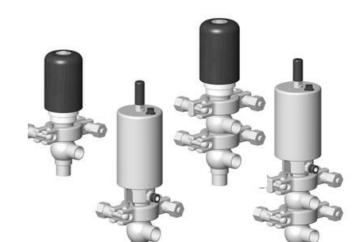

## **DEFINOX - DCX 3 & DCX 4 MINI**

Manual & Pneumatic

DE-MU019F15100 DCX4 mini, 3/4" L-L-body, Manual, SS/FKM

- High packing pressure
- Independent and compact body
- Many configuration options
- Possible use on a wide range of applications

## PRODUCT DESCRIPTION

Definox Mini Seat Valves.

This seat valve design offers a wide range of options and variants.

Technical advantages:

- · From 1/2" to 1"
- · Fitted with PEEK plug as standard inert to chemical products
- · Welded or Clamp ends possible
- · Ergonomic handle with visual opening indicator
- · Elastomer seal avaliable for charged products
- · High packing pressure
- · Self-contained and compact body with a wide range of configuration options:
- $\cdot$  Possible use on a wide range of applications
- · Easy and fast maintenance thanks to the clamp assembly