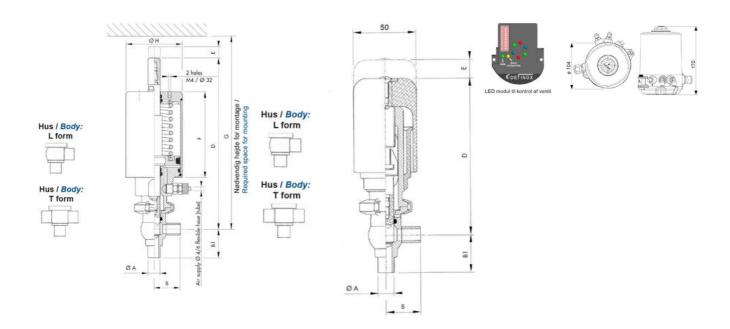

## PRODUCT DESCRIPTION

Definox Mini Seat Valves.

This seat valve design offers a wide range of options and variants.

Technical advantages:

- · From 1/2" to 1"
- · Fitted with PEEK plug as standard inert to chemical products
- · Welded or Clamp ends possible
- · Ergonomic handle with visual opening indicator
- · Elastomer seal avaliable for charged products
- · High packing pressure
- · Self-contained and compact body with a wide range of configuration options:
- · Possible use on a wide range of applications
- · Easy and fast maintenance thanks to the clamp assembly

## **TECHNICAL DATA**

| Certificate            | 3.1 EN10204                 |
|------------------------|-----------------------------|
| Connection type        | Weld ends                   |
| Description            | PEEK PLUG                   |
| Housing                | L+T Body                    |
| Housing                | FKM                         |
| Inner diameter         | 15.75 mm                    |
| Material quality       | 1.4404                      |
| Operating pressure max | 18 bar                      |
| Outer diameter         | 19.05 mm                    |
| Surface finish         | Indv.: RA 0,8μm Udv.: 1,2μm |