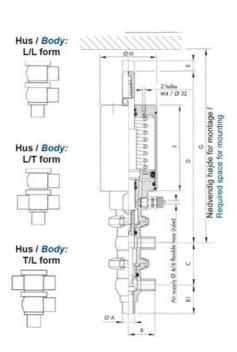

## **DEFINOX - DCX 3 & DCX 4 MINI**

Manual & Pneumatic

DE-MU019F32100 DCX4 mini, 3/4" L-T-body, Manual, PEEK/FKM

- High packing pressure
- Independent and compact body
- Many configuration options
- Possible use on a wide range of applications

## PRODUCT DESCRIPTION

Definox Mini Seat Valves.

This seat valve design offers a wide range of options and variants.

Technical advantages:

- · From 1/2" to 1"
- · Fitted with PEEK plug as standard inert to chemical products
- · Welded or Clamp ends possible
- · Ergonomic handle with visual opening indicator
- · Elastomer seal avaliable for charged products
- · High packing pressure
- · Self-contained and compact body with a wide range of configuration options:
- · Possible use on a wide range of applications
- · Easy and fast maintenance thanks to the clamp assembly