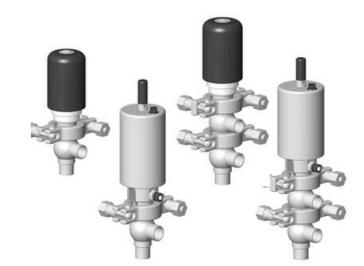

## **DEFINOX - DCX 3 & DCX 4 MINI**

Manual & Pneumatic

DE-MU019F32100 DCX4 mini, 3/4" L-T-body, Manual, PEEK/FKM

- High packing pressure
- Independent and compact body
- Many configuration options
- Possible use on a wide range of applications

## PRODUCT DESCRIPTION

Definox Mini Seat Valves.

This seat valve design offers a wide range of options and variants.

Technical advantages:

- · From 1/2" to 1"
- · Fitted with PEEK plug as standard inert to chemical products
- · Welded or Clamp ends possible
- · Ergonomic handle with visual opening indicator
- · Elastomer seal avaliable for charged products
- · High packing pressure
- · Self-contained and compact body with a wide range of configuration options:
- · Possible use on a wide range of applications
- · Easy and fast maintenance thanks to the clamp assembly