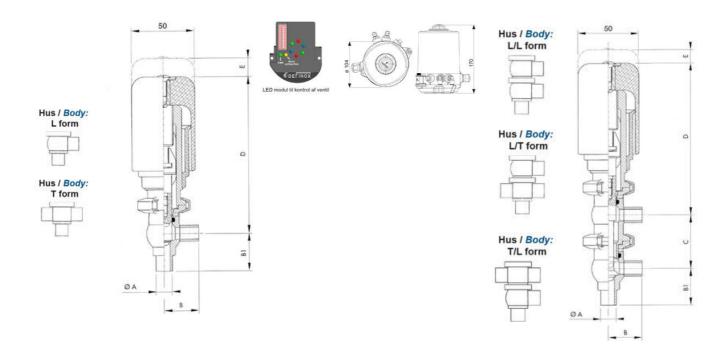

## PRODUCT DESCRIPTION

Definox Mini Seat Valves.

This seat valve design offers a wide range of options and variants.

Technical advantages:

- · From 1/2" to 1"
- · Fitted with PEEK plug as standard inert to chemical products
- · Welded or Clamp ends possible
- · Ergonomic handle with visual opening indicator
- · Elastomer seal avaliable for charged products
- · High packing pressure
- · Self-contained and compact body with a wide range of configuration options:
- · Possible use on a wide range of applications
- · Easy and fast maintenance thanks to the clamp assembly

## **TECHNICAL DATA**

| Certificate            | 3.1 EN10204                 |
|------------------------|-----------------------------|
| Connection type        | Weld ends                   |
| Description            | PEEK PLUG                   |
| Housing                | L+T Body                    |
| Housing                | FKM                         |
| Inner diameter         | 15.75 mm                    |
| Material quality       | 1.4404                      |
| Operating pressure max | 18 bar                      |
| Outer diameter         | 19.05 mm                    |
| Surface finish         | Indv.: RA 0,8μm Udv.: 1,2μm |