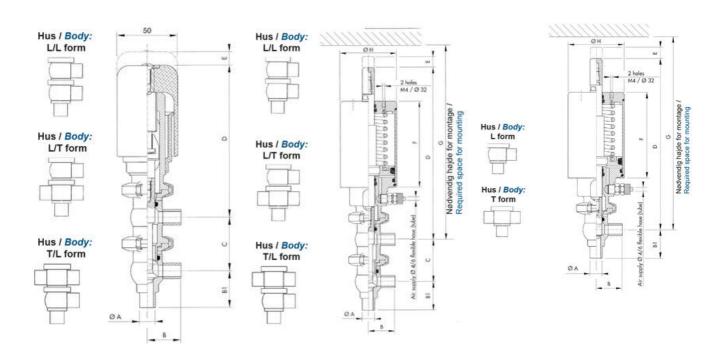

## PRODUCT DESCRIPTION

Definox Mini Seat Valves.

This seat valve design offers a wide range of options and variants.

Technical advantages:

- · From 1/2" to 1"
- · Fitted with PEEK plug as standard inert to chemical products
- · Welded or Clamp ends possible
- · Ergonomic handle with visual opening indicator
- · Elastomer seal avaliable for charged products
- · High packing pressure
- · Self-contained and compact body with a wide range of configuration options:
- · Possible use on a wide range of applications
- · Easy and fast maintenance thanks to the clamp assembly

## **TECHNICAL DATA**

| Certificate            | 3.1 EN10204                 |
|------------------------|-----------------------------|
| Connection type        | Weld ends                   |
| Description            | PEEK PLUG                   |
| Housing                | L+T Body                    |
| Housing                | FKM                         |
| Inner diameter         | 15.75 mm                    |
| Material quality       | 1.4404                      |
| Operating pressure max | 18 bar                      |
| Outer diameter         | 19.05 mm                    |
| Surface finish         | Indv.: RA 0,8μm Udv.: 1,2μm |