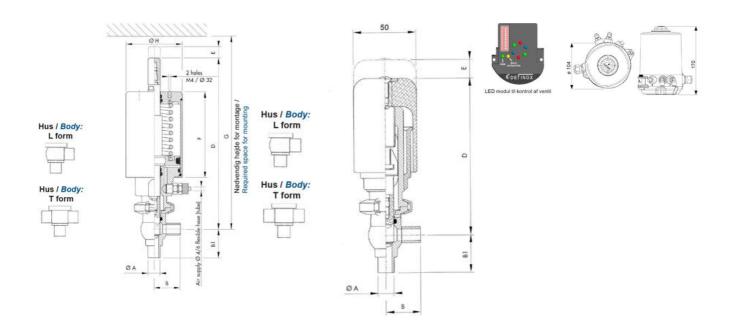

### PRODUCT DESCRIPTION

Definox Mini Seat Valves.

This seat valve design offers a wide range of options and variants.

Technical advantages:

- · From 1/2" to 1"
- · Fitted with PEEK plug as standard inert to chemical products
- · Welded or Clamp ends possible
- · Ergonomic handle with visual opening indicator
- · Elastomer seal avaliable for charged products
- · High packing pressure
- · Self-contained and compact body with a wide range of configuration options:
- · Possible use on a wide range of applications
- · Easy and fast maintenance thanks to the clamp assembly

## **TECHNICAL DATA**

| Certificate            | 3.1 EN10204                 |
|------------------------|-----------------------------|
| Connection type        | Weld ends                   |
| Description            | PEEK PLUG                   |
| Housing                | L+L Body                    |
| Housing                | FKM                         |
| Inner diameter         | 15.75 mm                    |
| Material quality       | 1.4404                      |
| Operating pressure max | 18 bar                      |
| Outer diameter         | 19.05 mm                    |
| Surface finish         | Indv.: RA 0,8μm Udv.: 1,2μm |

| Temperature operational max | 140 °C |
|-----------------------------|--------|
| Temperature operational min | -5 °C  |
| Weight                      | 1.7 kg |