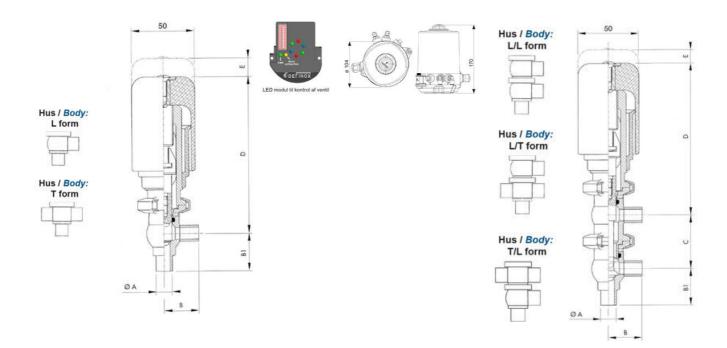

### PRODUCT DESCRIPTION

Definox Mini Seat Valves.

This seat valve design offers a wide range of options and variants.

Technical advantages:

- · From 1/2" to 1"
- · Fitted with PEEK plug as standard inert to chemical products
- · Welded or Clamp ends possible
- · Ergonomic handle with visual opening indicator
- · Elastomer seal avaliable for charged products
- · High packing pressure
- · Self-contained and compact body with a wide range of configuration options:
- · Possible use on a wide range of applications
- · Easy and fast maintenance thanks to the clamp assembly

## **TECHNICAL DATA**

| Certificate            | 3.1 EN10204                 |
|------------------------|-----------------------------|
| Connection type        | Weld ends                   |
| Description            | PEEK PLUG                   |
| Housing                | L+L Body                    |
| Housing                | FKM                         |
| Inner diameter         | 15.75 mm                    |
| Material quality       | 1.4404                      |
| Operating pressure max | 18 bar                      |
| Outer diameter         | 19.05 mm                    |
| Surface finish         | Indv.: RA 0,8μm Udv.: 1,2μm |

| Temperature operational max | 140 °C |
|-----------------------------|--------|
| Temperature operational min | -5 °C  |
| Weight                      | 1.7 kg |