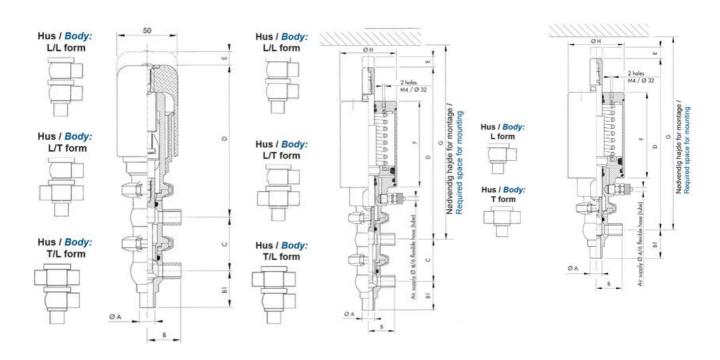

### PRODUCT DESCRIPTION

Definox Mini Seat Valves.

This seat valve design offers a wide range of options and variants.

Technical advantages:

- · From 1/2" to 1"
- · Fitted with PEEK plug as standard inert to chemical products
- · Welded or Clamp ends possible
- · Ergonomic handle with visual opening indicator
- · Elastomer seal avaliable for charged products
- · High packing pressure
- · Self-contained and compact body with a wide range of configuration options:
- · Possible use on a wide range of applications
- · Easy and fast maintenance thanks to the clamp assembly

## **TECHNICAL DATA**

| Certificate            | 3.1 EN10204                 |
|------------------------|-----------------------------|
| Connection type        | Weld ends                   |
| Description            | PEEK PLUG                   |
| Housing                | L+L Body                    |
| Housing                | FKM                         |
| Inner diameter         | 15.75 mm                    |
| Material quality       | 1.4404                      |
| Operating pressure max | 18 bar                      |
| Outer diameter         | 19.05 mm                    |
| Surface finish         | Indv.: RA 0,8μm Udv.: 1,2μm |

| Temperature operational max | 140 °C |
|-----------------------------|--------|
| Temperature operational min | -5 °C  |
| Weight                      | 1.7 kg |