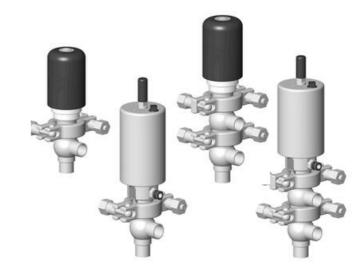

# **DEFINOX - DCX 3 & DCX 4 MINI**

Manual & Pneumatic

DE-MU019F12100 DCX4 mini, 3/4" L-L-body, Manual, PEEK/FKM

- High packing pressure
- Independent and compact body
- Many configuration options
- Possible use on a wide range of applications

### PRODUCT DESCRIPTION

Definox Mini Seat Valves.

This seat valve design offers a wide range of options and variants.

Technical advantages:

- · From 1/2" to 1"
- · Fitted with PEEK plug as standard inert to chemical products
- · Welded or Clamp ends possible
- · Ergonomic handle with visual opening indicator
- · Elastomer seal avaliable for charged products
- · High packing pressure
- · Self-contained and compact body with a wide range of configuration options:
- · Possible use on a wide range of applications
- · Easy and fast maintenance thanks to the clamp assembly