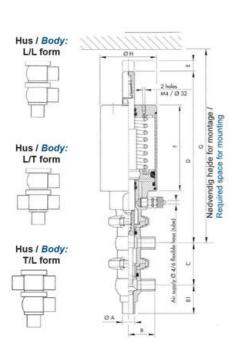

### PRODUCT DESCRIPTION

Definox Mini Seat Valves.

This seat valve design offers a wide range of options and variants.

Technical advantages:

- · From 1/2" to 1"
- · Fitted with PEEK plug as standard inert to chemical products
- · Welded or Clamp ends possible
- · Ergonomic handle with visual opening indicator
- · Elastomer seal avaliable for charged products
- · High packing pressure
- · Self-contained and compact body with a wide range of configuration options:
- · Possible use on a wide range of applications
- · Easy and fast maintenance thanks to the clamp assembly

## **TECHNICAL DATA**

| Certificate            | 3.1 EN10204                 |
|------------------------|-----------------------------|
| Connection type        | Weld ends                   |
| Description            | PEEK PLUG                   |
| Housing                | L+L Body                    |
| Housing                | FKM                         |
| Inner diameter         | 15.75 mm                    |
| Material quality       | 1.4404                      |
| Operating pressure max | 18 bar                      |
| Outer diameter         | 19.05 mm                    |
| Surface finish         | Indv.: RA 0,8μm Udv.: 1,2μm |