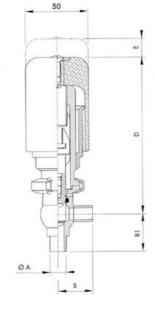

## **TECHNICAL DATA**

| Certificate            | 3.1 EN10204                 |
|------------------------|-----------------------------|
| Connection type        | Weld ends                   |
| Description            | STEEL PLUG                  |
| Housing                | T+L Body                    |
| Housing                | PFA/FKM                     |
| Inner diameter         | 9.4 mm                      |
| Material quality       | 1.4404                      |
| Operating pressure max | 18 bar                      |
| Outer diameter         | 12.7 mm                     |
| Surface finish         | Indv.: RA 0,8µm Udv.: 1,2µm |

| Temperature operational max | 140 °C |
|-----------------------------|--------|
| Temperature operational min | -5 °C  |
| Weight                      | 0.7 kg |

ØH

T 1

G Nadvendig højde for montage / Required space for mounting