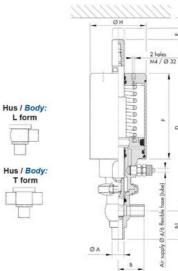

## **TECHNICAL DATA**

| Certificate            | 3.1 EN10204                 |
|------------------------|-----------------------------|
| Connection type        | Weld ends                   |
| Description            | STEEL PLUG                  |
| Housing                | T+L Body                    |
| Housing                | PFA/FKM                     |
| Inner diameter         | 9.4 mm                      |
| Material quality       | 1.4404                      |
| Operating pressure max | 18 bar                      |
| Outer diameter         | 12.7 mm                     |
| Surface finish         | Indv.: RA 0,8µm Udv.: 1,2µm |

| Temperature operational max | 140 °C |
|-----------------------------|--------|
| Temperature operational min | -5 °C  |
| Weight                      | 0.7 kg |

ØH

T 1

G Nadvendig højde for montage / Required space for mounting