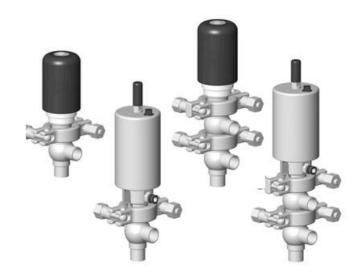

## PRODUCT DESCRIPTION

Definox Mini Seat Valves.

This seat valve design offers a wide range of options and variants.

Technical advantages:

- · From 1/2" to 1"
- $\cdot$  Fitted with PEEK plug as standard inert to chemical products
- $\cdot$  Welded or Clamp ends possible
- $\cdot$  Ergonomic handle with visual opening indicator
- $\cdot$  Elastomer seal avaliable for charged products
- · High packing pressure
- $\cdot$  Self-contained and compact body with a wide range of configuration options:
- · Possible use on a wide range of applications
- · Easy and fast maintenance thanks to the clamp assembly