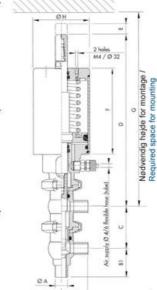

## **TECHNICAL DATA**

| Certificate            | 3.1 EN10204                 |
|------------------------|-----------------------------|
| Connection type        | Weld ends                   |
| Description            | STEEL PLUG                  |
| Housing                | T+L Body                    |
| Housing                | PFA/FKM                     |
| Inner diameter         | 9.4 mm                      |
| Material quality       | 1.4404                      |
| Operating pressure max | 18 bar                      |
| Outer diameter         | 12.7 mm                     |
| Surface finish         | Indv.: RA 0,8µm Udv.: 1,2µm |

| Temperature operational max | 140 °C |
|-----------------------------|--------|
| Temperature operational min | -5 °C  |
| Weight                      | 0.7 kg |

ØH

T 1

G Nadvendig højde for montage / Required space for mounting