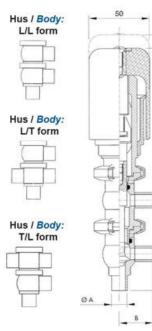

| Temperature operational max | 140 °C |
|-----------------------------|--------|
| Temperature operational min | -5 °C  |
| Weight                      | 0.7 kg |

ØH

T 1

G Nadvendig højde for montage / Required space for mounting