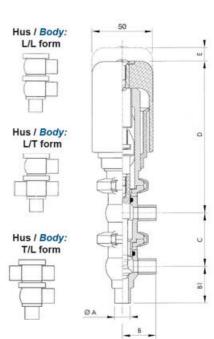

## PRODUCT DESCRIPTION

Definox Mini Seat Valves.

This seat valve design offers a wide range of options and variants.

Technical advantages:

- · From 1/2" to 1"
- $\cdot$  Fitted with PEEK plug as standard inert to chemical products
- $\cdot$  Welded or Clamp ends possible
- $\cdot$  Ergonomic handle with visual opening indicator
- $\cdot$  Elastomer seal avaliable for charged products
- · High packing pressure
- $\cdot$  Self-contained and compact body with a wide range of configuration options:
- · Possible use on a wide range of applications
- · Easy and fast maintenance thanks to the clamp assembly

## **TECHNICAL DATA**

| Certificate            | 3.1 EN10204                 |
|------------------------|-----------------------------|
| Connection type        | Weld ends                   |
| Description            | STEEL PLUG                  |
| Housing                | T+L Body                    |
| Housing                | PFA/FKM                     |
| Inner diameter         | 9.4 mm                      |
| Material quality       | 1.4404                      |
| Operating pressure max | 18 bar                      |
| Outer diameter         | 12.7 mm                     |
| Surface finish         | Indv.: RA 0,8µm Udv.: 1,2µm |

| Temperature operational max | 140 °C |
|-----------------------------|--------|
| Temperature operational min | -5 °C  |
| Weight                      | 0.7 kg |

ØH

T 1

G Nadvendig højde for montage / Required space for mounting

1

۵

81

1

Hus / Body:

L form

в

LED modul til kontrol af ventil