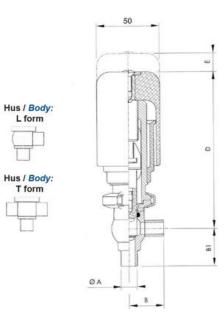

## **TECHNICAL DATA**

| Certificate            | 3.1 EN10204                 |
|------------------------|-----------------------------|
| Connection type        | Weld ends                   |
| Description            | STEEL PLUG                  |
| Housing                | T+L Body                    |
| Housing                | PFA/FKM                     |
| Inner diameter         | 9.4 mm                      |
| Material quality       | 1.4404                      |
| Operating pressure max | 18 bar                      |
| Outer diameter         | 12.7 mm                     |
| Surface finish         | Indv.: RA 0,8µm Udv.: 1,2µm |

| Temperature operational max | 140 °C |
|-----------------------------|--------|
| Temperature operational min | -5 °C  |
| Weight                      | 0.7 kg |

ØH

T 1

G Nadvendig højde for montage / Required space for mounting

1

۵

81

1

Hus / Body:

L form

в

LED modul til kontrol af ventil