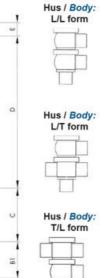

| Temperature operational max | 140 °C |
|-----------------------------|--------|
| Temperature operational min | -5 °C  |
| Weight                      | 0.7 kg |

ØH

T 1

G Nadvendig højde for montage / Required space for mounting