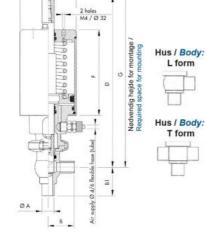

## **TECHNICAL DATA**

| Certificate            | 3.1 EN10204                 |
|------------------------|-----------------------------|
| Connection type        | Weld ends                   |
| Description            | STEEL PLUG                  |
| Housing                | T+L Body                    |
| Housing                | PFA/FKM                     |
| Inner diameter         | 9.4 mm                      |
| Material quality       | 1.4404                      |
| Operating pressure max | 18 bar                      |
| Outer diameter         | 12.7 mm                     |
| Surface finish         | Indv.: RA 0,8µm Udv.: 1,2µm |

| Temperature operational max | 140 °C |
|-----------------------------|--------|
| Temperature operational min | -5 °C  |
| Weight                      | 0.7 kg |

ØH

T 1

G Nadvendig højde for montage / Required space for mounting