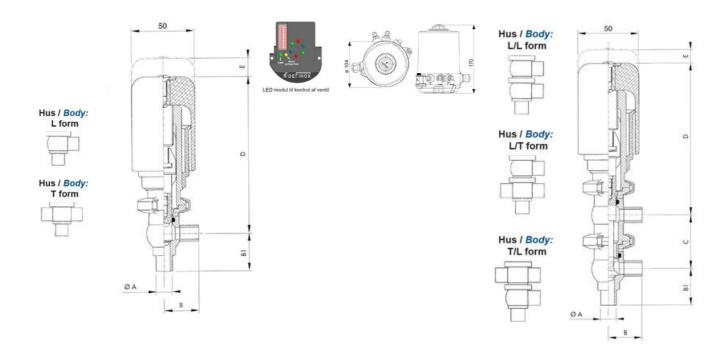

## PRODUCT DESCRIPTION

Definox Mini Seat Valves.

This seat valve design offers a wide range of options and variants.

Technical advantages:

- · From 1/2" to 1"
- · Fitted with PEEK plug as standard inert to chemical products
- · Welded or Clamp ends possible
- · Ergonomic handle with visual opening indicator
- · Elastomer seal avaliable for charged products
- · High packing pressure
- · Self-contained and compact body with a wide range of configuration options:
- $\cdot$  Possible use on a wide range of applications
- · Easy and fast maintenance thanks to the clamp assembly

## **TECHNICAL DATA**

| Certificate            | 3.1 EN10204                 |
|------------------------|-----------------------------|
| Connection type        | Weld ends                   |
| Description            | STEEL PLUG                  |
| Housing                | L+L Body                    |
| Housing                | FKM                         |
| Inner diameter         | 9.4 mm                      |
| Material quality       | 1.4404                      |
| Operating pressure max | 18 bar                      |
| Outer diameter         | 12.7 mm                     |
| Surface finish         | Indv.: RA 0,8μm Udv.: 1,2μm |

| Temperature operational max | 140 °C |
|-----------------------------|--------|
| Temperature operational min | -5 °C  |
| Weight                      | 0.7 kg |