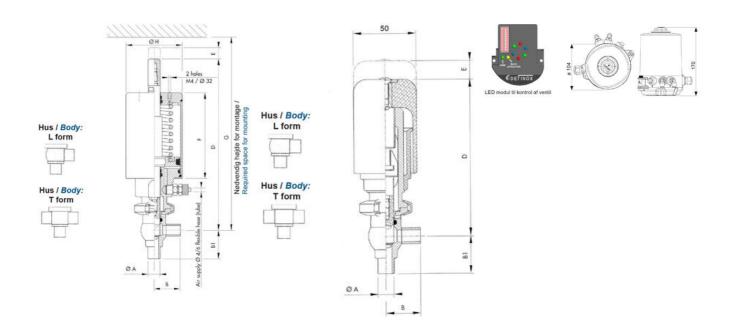

## PRODUCT DESCRIPTION

Definox Mini Seat Valves.

This seat valve design offers a wide range of options and variants.

Technical advantages:

- · From 1/2" to 1"
- · Fitted with PEEK plug as standard inert to chemical products
- · Welded or Clamp ends possible
- · Ergonomic handle with visual opening indicator
- · Elastomer seal avaliable for charged products
- · High packing pressure
- · Self-contained and compact body with a wide range of configuration options:
- $\cdot$  Possible use on a wide range of applications
- · Easy and fast maintenance thanks to the clamp assembly

## **TECHNICAL DATA**

| Certificate            | 3.1 EN10204                 |
|------------------------|-----------------------------|
| Connection type        | Weld ends                   |
| Description            | STEEL PLUG                  |
| Housing                | L+L Body                    |
| Housing                | FKM                         |
| Inner diameter         | 9.4 mm                      |
| Material quality       | 1.4404                      |
| Operating pressure max | 18 bar                      |
| Outer diameter         | 12.7 mm                     |
| Surface finish         | Indv.: RA 0,8μm Udv.: 1,2μm |

| Temperature operational max | 140 °C |
|-----------------------------|--------|
| Temperature operational min | -5 °C  |
| Weight                      | 0.7 kg |