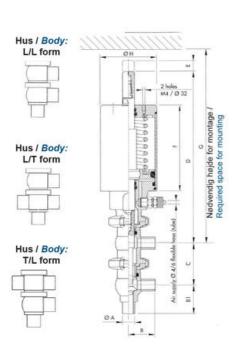

## PRODUCT DESCRIPTION

Definox Mini Seat Valves.

This seat valve design offers a wide range of options and variants.

Technical advantages:

- · From 1/2" to 1"
- · Fitted with PEEK plug as standard inert to chemical products
- · Welded or Clamp ends possible
- · Ergonomic handle with visual opening indicator
- · Elastomer seal avaliable for charged products
- · High packing pressure
- · Self-contained and compact body with a wide range of configuration options:
- $\cdot$  Possible use on a wide range of applications
- · Easy and fast maintenance thanks to the clamp assembly

## **TECHNICAL DATA**

| Certificate            | 3.1 EN10204                 |
|------------------------|-----------------------------|
| Connection type        | Weld ends                   |
| Description            | STEEL PLUG                  |
| Housing                | L+L Body                    |
| Housing                | FKM                         |
| Inner diameter         | 9.4 mm                      |
| Material quality       | 1.4404                      |
| Operating pressure max | 18 bar                      |
| Outer diameter         | 12.7 mm                     |
| Surface finish         | Indv.: RA 0,8μm Udv.: 1,2μm |