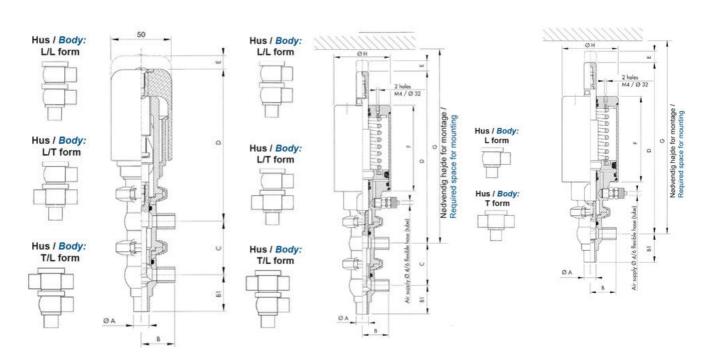

## PRODUCT DESCRIPTION

Definox Mini Seat Valves.

This seat valve design offers a wide range of options and variants.

Technical advantages:

- · From 1/2" to 1"
- · Fitted with PEEK plug as standard inert to chemical products
- · Welded or Clamp ends possible
- · Ergonomic handle with visual opening indicator
- · Elastomer seal avaliable for charged products
- · High packing pressure
- · Self-contained and compact body with a wide range of configuration options:
- $\cdot$  Possible use on a wide range of applications
- · Easy and fast maintenance thanks to the clamp assembly

## **TECHNICAL DATA**

| Certificate            | 3.1 EN10204                 |
|------------------------|-----------------------------|
| Connection type        | Weld ends                   |
| Description            | STEEL PLUG                  |
| Housing                | L+L Body                    |
| Housing                | FKM                         |
| Inner diameter         | 9.4 mm                      |
| Material quality       | 1.4404                      |
| Operating pressure max | 18 bar                      |
| Outer diameter         | 12.7 mm                     |
| Surface finish         | Indv.: RA 0,8μm Udv.: 1,2μm |

| Temperature operational max | 140 °C |
|-----------------------------|--------|
| Temperature operational min | -5 °C  |
| Weight                      | 0.7 kg |