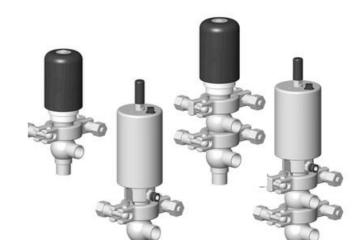

## **DEFINOX - DCX 3 & DCX 4 MINI**

Manual & Pneumatic

DE-MU012F15100 DCX4 mini, ½" L-L-body, Manual, SS/FKM

- High packing pressure
- Independent and compact body
- Many configuration options
- Possible use on a wide range of applications

## PRODUCT DESCRIPTION

Definox Mini Seat Valves.

This seat valve design offers a wide range of options and variants.

Technical advantages:

- · From 1/2" to 1"
- · Fitted with PEEK plug as standard inert to chemical products
- · Welded or Clamp ends possible
- · Ergonomic handle with visual opening indicator
- · Elastomer seal avaliable for charged products
- · High packing pressure
- · Self-contained and compact body with a wide range of configuration options:
- $\cdot$  Possible use on a wide range of applications
- · Easy and fast maintenance thanks to the clamp assembly