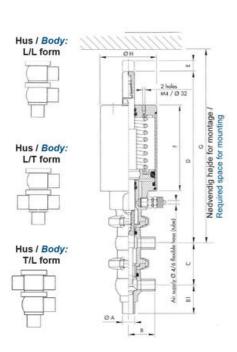

## **DEFINOX - DCX 3 & DCX 4 MINI**

Manual & Pneumatic

DE-MU012F24100 DCX4 mini, 1/2" T-L-body, Manual, SS/EPDM

- High packing pressure
- Independent and compact body
- Many configuration options
- Possible use on a wide range of applications

## PRODUCT DESCRIPTION

Definox Mini Seat Valves.

This seat valve design offers a wide range of options and variants.

Technical advantages:

- · From 1/2" to 1"
- · Fitted with PEEK plug as standard inert to chemical products
- · Welded or Clamp ends possible
- · Ergonomic handle with visual opening indicator
- · Elastomer seal avaliable for charged products
- · High packing pressure
- · Self-contained and compact body with a wide range of configuration options:
- · Possible use on a wide range of applications
- · Easy and fast maintenance thanks to the clamp assembly

## **TECHNICAL DATA**

| Certificate            | 3.1 EN10204                 |
|------------------------|-----------------------------|
| Connection type        | Weld ends                   |
| Description            | STEEL PLUG                  |
| Housing                | T+L Body                    |
| Housing                | EPDM                        |
| Inner diameter         | 9.4 mm                      |
| Material quality       | 1.4404                      |
| Operating pressure max | 18 bar                      |
| Outer diameter         | 12.7 mm                     |
| Surface finish         | Indv.: RA 0,8μm Udv.: 1,2μm |