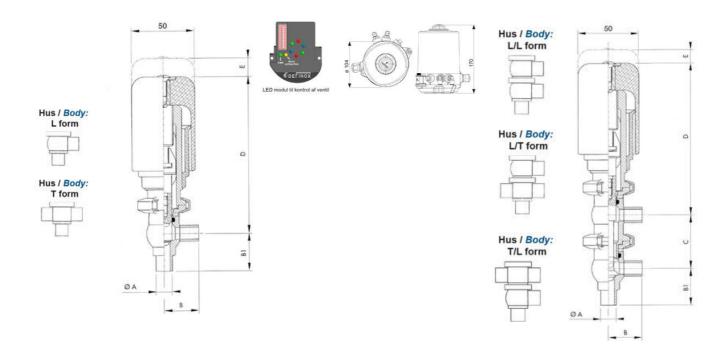

## PRODUCT DESCRIPTION

Definox Mini Seat Valves.

This seat valve design offers a wide range of options and variants.

Technical advantages:

- · From 1/2" to 1"
- · Fitted with PEEK plug as standard inert to chemical products
- · Welded or Clamp ends possible
- · Ergonomic handle with visual opening indicator
- · Elastomer seal avaliable for charged products
- · High packing pressure
- · Self-contained and compact body with a wide range of configuration options:
- · Possible use on a wide range of applications
- · Easy and fast maintenance thanks to the clamp assembly

## **TECHNICAL DATA**

| Certificate            | 3.1 EN10204                 |
|------------------------|-----------------------------|
| Connection type        | Weld ends                   |
| Description            | STEEL PLUG                  |
| Housing                | T+L Body                    |
| Housing                | EPDM                        |
| Inner diameter         | 9.4 mm                      |
| Material quality       | 1.4404                      |
| Operating pressure max | 18 bar                      |
| Outer diameter         | 12.7 mm                     |
| Surface finish         | Indv.: RA 0,8μm Udv.: 1,2μm |