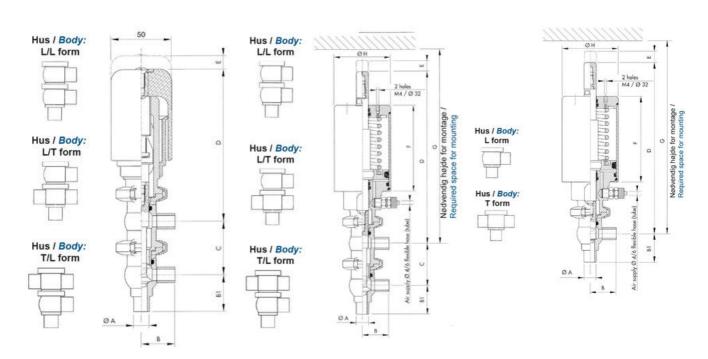

## PRODUCT DESCRIPTION

Definox Mini Seat Valves.

This seat valve design offers a wide range of options and variants.

Technical advantages:

- · From 1/2" to 1"
- · Fitted with PEEK plug as standard inert to chemical products
- · Welded or Clamp ends possible
- · Ergonomic handle with visual opening indicator
- · Elastomer seal avaliable for charged products
- · High packing pressure
- · Self-contained and compact body with a wide range of configuration options:
- · Possible use on a wide range of applications
- · Easy and fast maintenance thanks to the clamp assembly

## **TECHNICAL DATA**

| Certificate            | 3.1 EN10204                 |
|------------------------|-----------------------------|
| Connection type        | Weld ends                   |
| Description            | STEEL PLUG                  |
| Housing                | T+L Body                    |
| Housing                | EPDM                        |
| Inner diameter         | 9.4 mm                      |
| Material quality       | 1.4404                      |
| Operating pressure max | 18 bar                      |
| Outer diameter         | 12.7 mm                     |
| Surface finish         | Indv.: RA 0,8μm Udv.: 1,2μm |