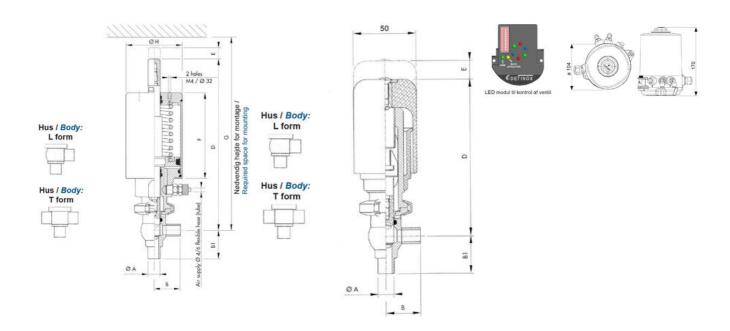

## PRODUCT DESCRIPTION

Definox Mini Seat Valves.

This seat valve design offers a wide range of options and variants.

Technical advantages:

- · From 1/2" to 1"
- · Fitted with PEEK plug as standard inert to chemical products
- · Welded or Clamp ends possible
- · Ergonomic handle with visual opening indicator
- · Elastomer seal avaliable for charged products
- · High packing pressure
- · Self-contained and compact body with a wide range of configuration options:
- · Possible use on a wide range of applications
- · Easy and fast maintenance thanks to the clamp assembly

## **TECHNICAL DATA**

| Certificate            | 3.1 EN10204                 |
|------------------------|-----------------------------|
| Connection type        | Weld ends                   |
| Description            | STEEL PLUG                  |
| Housing                | T+L Body                    |
| Housing                | EPDM                        |
| Inner diameter         | 9.4 mm                      |
| Material quality       | 1.4404                      |
| Operating pressure max | 18 bar                      |
| Outer diameter         | 12.7 mm                     |
| Surface finish         | Indv.: RA 0,8μm Udv.: 1,2μm |