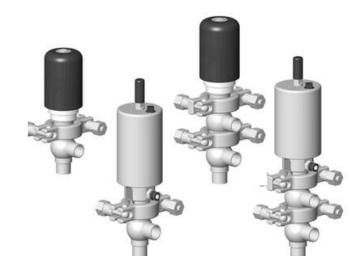

## **DEFINOX - DCX 3 & DCX 4 MINI**

Manual & Pneumatic

DE-MU012F24100 DCX4 mini, 1/2" T-L-body, Manual, SS/EPDM

- High packing pressure
- Independent and compact body
- Many configuration options
- Possible use on a wide range of applications

## PRODUCT DESCRIPTION

Definox Mini Seat Valves.

This seat valve design offers a wide range of options and variants.

Technical advantages:

- · From 1/2" to 1"
- · Fitted with PEEK plug as standard inert to chemical products
- · Welded or Clamp ends possible
- · Ergonomic handle with visual opening indicator
- · Elastomer seal avaliable for charged products
- · High packing pressure
- · Self-contained and compact body with a wide range of configuration options:
- · Possible use on a wide range of applications
- · Easy and fast maintenance thanks to the clamp assembly