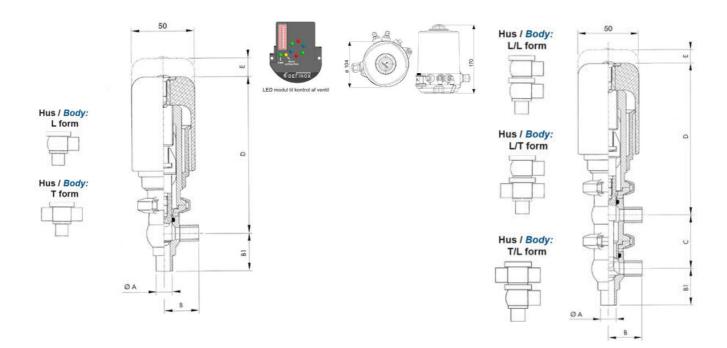

### PRODUCT DESCRIPTION

Definox Mini Seat Valves.

This seat valve design offers a wide range of options and variants.

Technical advantages:

- · From 1/2" to 1"
- · Fitted with PEEK plug as standard inert to chemical products
- · Welded or Clamp ends possible
- · Ergonomic handle with visual opening indicator
- · Elastomer seal avaliable for charged products
- · High packing pressure
- · Self-contained and compact body with a wide range of configuration options:
- · Possible use on a wide range of applications
- · Easy and fast maintenance thanks to the clamp assembly

## **TECHNICAL DATA**

| Certificate            | 3.1 EN10204                 |
|------------------------|-----------------------------|
| Connection type        | Weld ends                   |
| Description            | PEEK PLUG                   |
| Housing                | L+T Body                    |
| Housing                | FKM                         |
| Inner diameter         | 9.4 mm                      |
| Material quality       | 1.4404                      |
| Operating pressure max | 18 bar                      |
| Outer diameter         | 12.7 mm                     |
| Surface finish         | Indv.: RA 0,8µm Udv.: 1,2µm |