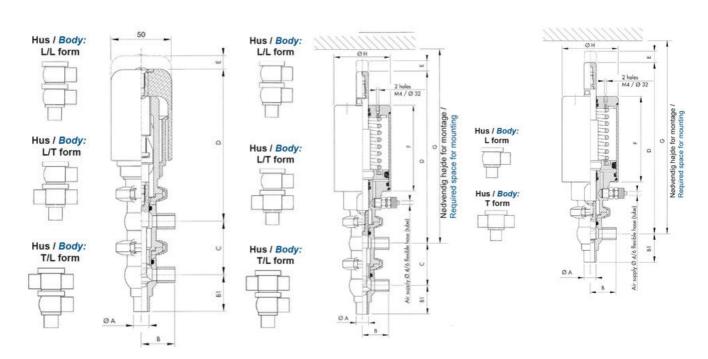

### PRODUCT DESCRIPTION

Definox Mini Seat Valves.

This seat valve design offers a wide range of options and variants.

Technical advantages:

- · From 1/2" to 1"
- · Fitted with PEEK plug as standard inert to chemical products
- · Welded or Clamp ends possible
- · Ergonomic handle with visual opening indicator
- · Elastomer seal avaliable for charged products
- · High packing pressure
- · Self-contained and compact body with a wide range of configuration options:
- · Possible use on a wide range of applications
- · Easy and fast maintenance thanks to the clamp assembly

## **TECHNICAL DATA**

| Certificate            | 3.1 EN10204                 |
|------------------------|-----------------------------|
| Connection type        | Weld ends                   |
| Description            | PEEK PLUG                   |
| Housing                | L+T Body                    |
| Housing                | FKM                         |
| Inner diameter         | 9.4 mm                      |
| Material quality       | 1.4404                      |
| Operating pressure max | 18 bar                      |
| Outer diameter         | 12.7 mm                     |
| Surface finish         | Indv.: RA 0,8µm Udv.: 1,2µm |