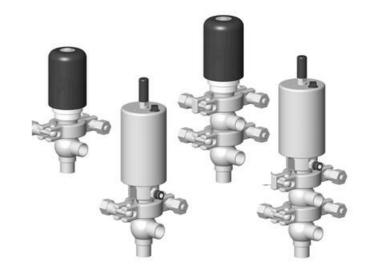

# **DEFINOX - DCX 3 & DCX 4 MINI**

Manual & Pneumatic

DE-MU012F32100 DCX4 mini, 1/2" L-T-body, Manual, PEEK/FKM

- High packing pressure
- Independent and compact body
- Many configuration options
- Possible use on a wide range of applications

### PRODUCT DESCRIPTION

Definox Mini Seat Valves.

This seat valve design offers a wide range of options and variants.

Technical advantages:

- · From 1/2" to 1"
- · Fitted with PEEK plug as standard inert to chemical products
- · Welded or Clamp ends possible
- · Ergonomic handle with visual opening indicator
- · Elastomer seal avaliable for charged products
- · High packing pressure
- · Self-contained and compact body with a wide range of configuration options:
- · Possible use on a wide range of applications
- · Easy and fast maintenance thanks to the clamp assembly