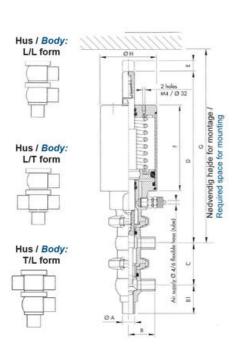

# **DEFINOX - DCX 3 & DCX 4 MINI**

Manual & Pneumatic

DE-MU012F32100 DCX4 mini, 1/2" L-T-body, Manual, PEEK/FKM

- High packing pressure
- Independent and compact body
- Many configuration options
- Possible use on a wide range of applications

### PRODUCT DESCRIPTION

Definox Mini Seat Valves.

This seat valve design offers a wide range of options and variants.

Technical advantages:

- · From 1/2" to 1"
- · Fitted with PEEK plug as standard inert to chemical products
- · Welded or Clamp ends possible
- · Ergonomic handle with visual opening indicator
- · Elastomer seal avaliable for charged products
- · High packing pressure
- · Self-contained and compact body with a wide range of configuration options:
- · Possible use on a wide range of applications
- · Easy and fast maintenance thanks to the clamp assembly

## **TECHNICAL DATA**

| Certificate            | 3.1 EN10204                 |
|------------------------|-----------------------------|
| Connection type        | Weld ends                   |
| Description            | PEEK PLUG                   |
| Housing                | L+T Body                    |
| Housing                | FKM                         |
| Inner diameter         | 9.4 mm                      |
| Material quality       | 1.4404                      |
| Operating pressure max | 18 bar                      |
| Outer diameter         | 12.7 mm                     |
| Surface finish         | Indv.: RA 0,8µm Udv.: 1,2µm |