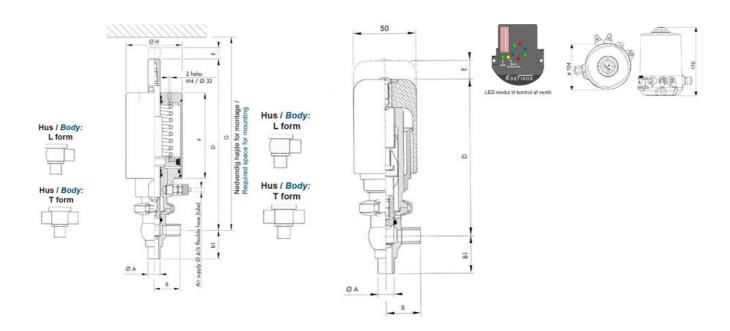

### PRODUCT DESCRIPTION

Definox Mini Seat Valves.

This seat valve design offers a wide range of options and variants.

Technical advantages:

- · From 1/2" to 1"
- · Fitted with PEEK plug as standard inert to chemical products
- · Welded or Clamp ends possible
- · Ergonomic handle with visual opening indicator
- · Elastomer seal avaliable for charged products
- · High packing pressure
- · Self-contained and compact body with a wide range of configuration options:
- · Possible use on a wide range of applications
- · Easy and fast maintenance thanks to the clamp assembly

## **TECHNICAL DATA**

| Certificate            | 3.1 EN10204                 |
|------------------------|-----------------------------|
| Connection type        | Weld ends                   |
| Description            | PEEK PLUG                   |
| Housing                | L+T Body                    |
| Housing                | FKM                         |
| Inner diameter         | 9.4 mm                      |
| Material quality       | 1.4404                      |
| Operating pressure max | 18 bar                      |
| Outer diameter         | 12.7 mm                     |
| Surface finish         | Indv.: RA 0,8µm Udv.: 1,2µm |