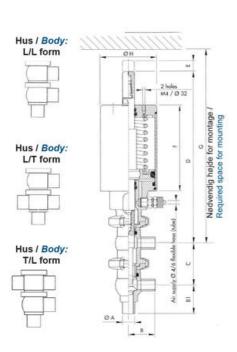

## PRODUCT DESCRIPTION

Definox Mini Seat Valves.

This seat valve design offers a wide range of options and variants.

Technical advantages:

- · From 1/2" to 1"
- · Fitted with PEEK plug as standard inert to chemical products
- · Welded or Clamp ends possible
- · Ergonomic handle with visual opening indicator
- · Elastomer seal avaliable for charged products
- · High packing pressure
- · Self-contained and compact body with a wide range of configuration options:
- · Possible use on a wide range of applications
- · Easy and fast maintenance thanks to the clamp assembly

## **TECHNICAL DATA**

| Condificate            | 2.4. [5]40004               |
|------------------------|-----------------------------|
| Certificate            | 3.1 EN10204                 |
| Connection type        | Weld ends                   |
| Description            | STEEL PLUG                  |
| Housing                | T Body                      |
| Housing                | PFA/FKM                     |
| Inner diameter         | 22.1 mm                     |
| Material quality       | 1.4404                      |
| Operating pressure max | 18 bar                      |
| Outer diameter         | 25.4 mm                     |
| Surface finish         | Indv.: RA 0,8μm Udv.: 1,2μm |
|                        |                             |