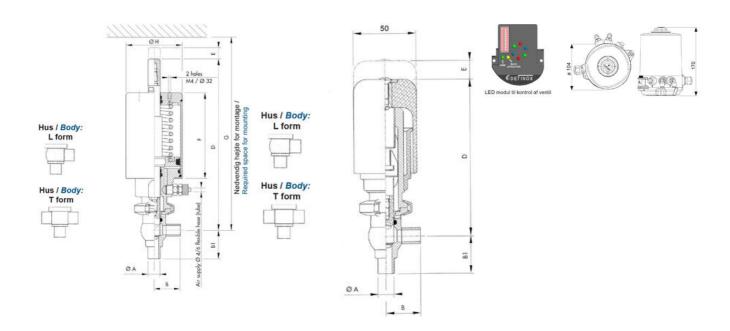

## PRODUCT DESCRIPTION

Definox Mini Seat Valves.

This seat valve design offers a wide range of options and variants.

Technical advantages:

- · From 1/2" to 1"
- · Fitted with PEEK plug as standard inert to chemical products
- · Welded or Clamp ends possible
- · Ergonomic handle with visual opening indicator
- · Elastomer seal avaliable for charged products
- · High packing pressure
- · Self-contained and compact body with a wide range of configuration options:
- · Possible use on a wide range of applications
- · Easy and fast maintenance thanks to the clamp assembly

## **TECHNICAL DATA**

| Condificate            | 2.4. [5]40004               |
|------------------------|-----------------------------|
| Certificate            | 3.1 EN10204                 |
| Connection type        | Weld ends                   |
| Description            | STEEL PLUG                  |
| Housing                | T Body                      |
| Housing                | PFA/FKM                     |
| Inner diameter         | 22.1 mm                     |
| Material quality       | 1.4404                      |
| Operating pressure max | 18 bar                      |
| Outer diameter         | 25.4 mm                     |
| Surface finish         | Indv.: RA 0,8μm Udv.: 1,2μm |
|                        |                             |