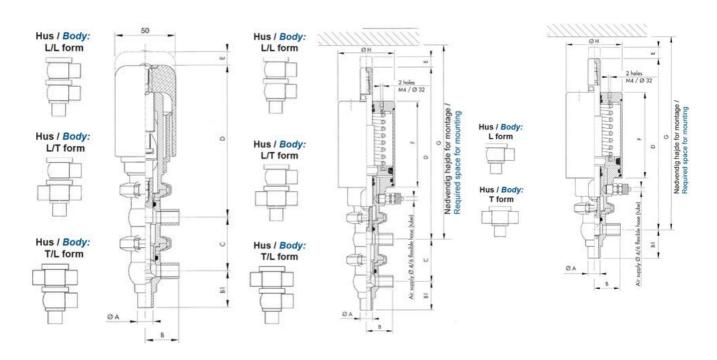

## PRODUCT DESCRIPTION

Definox Mini Seat Valves.

This seat valve design offers a wide range of options and variants.

Technical advantages:

- · From 1/2" to 1"
- · Fitted with PEEK plug as standard inert to chemical products
- · Welded or Clamp ends possible
- · Ergonomic handle with visual opening indicator
- · Elastomer seal avaliable for charged products
- · High packing pressure
- · Self-contained and compact body with a wide range of configuration options:
- · Possible use on a wide range of applications
- · Easy and fast maintenance thanks to the clamp assembly

## **TECHNICAL DATA**

| Condificate            | 2.4. [5]40004               |
|------------------------|-----------------------------|
| Certificate            | 3.1 EN10204                 |
| Connection type        | Weld ends                   |
| Description            | STEEL PLUG                  |
| Housing                | T Body                      |
| Housing                | PFA/FKM                     |
| Inner diameter         | 22.1 mm                     |
| Material quality       | 1.4404                      |
| Operating pressure max | 18 bar                      |
| Outer diameter         | 25.4 mm                     |
| Surface finish         | Indv.: RA 0,8μm Udv.: 1,2μm |
|                        |                             |