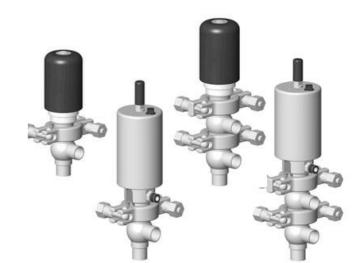

## **DEFINOX - DCX 3 & DCX 4 MINI**

Manual & Pneumatic

DE-NU025F27100 DCX3 mini, 1" T-body, Manual, SS/PFA/FKM

- · High packing pressure
- Independent and compact body
- Many configuration options
- Possible use on a wide range of applications

## PRODUCT DESCRIPTION

Definox Mini Seat Valves.

This seat valve design offers a wide range of options and variants.

Technical advantages:

- · From 1/2" to 1"
- · Fitted with PEEK plug as standard inert to chemical products
- · Welded or Clamp ends possible
- · Ergonomic handle with visual opening indicator
- · Elastomer seal avaliable for charged products
- · High packing pressure
- · Self-contained and compact body with a wide range of configuration options:
- · Possible use on a wide range of applications
- · Easy and fast maintenance thanks to the clamp assembly