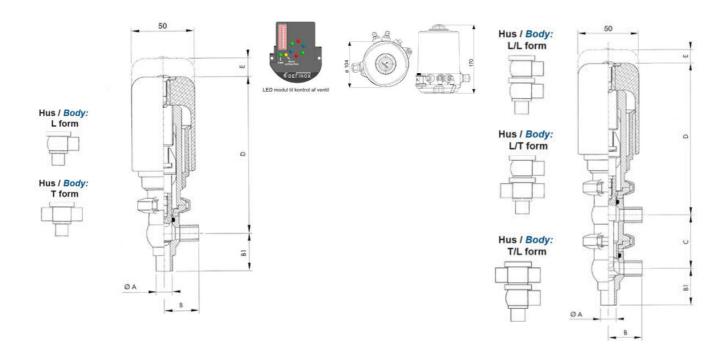

## PRODUCT DESCRIPTION

Definox Mini Seat Valves.

This seat valve design offers a wide range of options and variants.

Technical advantages:

- · From 1/2" to 1"
- · Fitted with PEEK plug as standard inert to chemical products
- · Welded or Clamp ends possible
- · Ergonomic handle with visual opening indicator
- · Elastomer seal avaliable for charged products
- · High packing pressure
- · Self-contained and compact body with a wide range of configuration options:
- · Possible use on a wide range of applications
- · Easy and fast maintenance thanks to the clamp assembly

## **TECHNICAL DATA**

| Condificate            | 2.4. [5]40004               |
|------------------------|-----------------------------|
| Certificate            | 3.1 EN10204                 |
| Connection type        | Weld ends                   |
| Description            | STEEL PLUG                  |
| Housing                | T Body                      |
| Housing                | PFA/FKM                     |
| Inner diameter         | 22.1 mm                     |
| Material quality       | 1.4404                      |
| Operating pressure max | 18 bar                      |
| Outer diameter         | 25.4 mm                     |
| Surface finish         | Indv.: RA 0,8μm Udv.: 1,2μm |
|                        |                             |