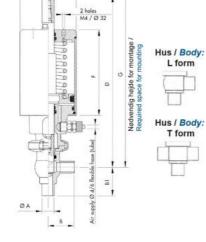

## **TECHNICAL DATA**

| Certificate            | 3.1 EN10204                 |
|------------------------|-----------------------------|
| Connection type        | Weld ends                   |
| Description            | STEEL PLUG                  |
| Housing                | T Body                      |
| Housing                | FKM                         |
| Inner diameter         | 22.1 mm                     |
| Material quality       | 1.4404                      |
| Operating pressure max | 18 bar                      |
| Outer diameter         | 25.4 mm                     |
| Surface finish         | Indv.: RA 0,8µm Udv.: 1,2µm |

| Temperature operational max | 140 °C |
|-----------------------------|--------|
| Temperature operational min | -5 °C  |
| Weight                      | 1.9 kg |

ØH

Hus / Body:

L form

в

LED modul til kontrol af ventil