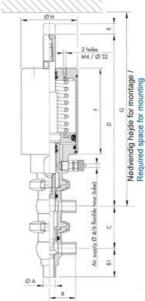

## **TECHNICAL DATA**

| Certificate            | 3.1 EN10204                 |
|------------------------|-----------------------------|
| Connection type        | Weld ends                   |
| Description            | STEEL PLUG                  |
| Housing                | T Body                      |
| Housing                | FKM                         |
| Inner diameter         | 22.1 mm                     |
| Material quality       | 1.4404                      |
| Operating pressure max | 18 bar                      |
| Outer diameter         | 25.4 mm                     |
| Surface finish         | Indv.: RA 0,8µm Udv.: 1,2µm |

| Temperature operational max | 140 °C |
|-----------------------------|--------|
| Temperature operational min | -5 °C  |
| Weight                      | 1.9 kg |

ØH

Hus / Body:

L form

в

LED modul til kontrol af ventil