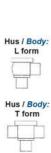

## **TECHNICAL DATA**

| Certificate            | 3.1 EN10204                 |
|------------------------|-----------------------------|
| Connection type        | Weld ends                   |
| Description            | STEEL PLUG                  |
| Housing                | T Body                      |
| Housing                | FKM                         |
| Inner diameter         | 22.1 mm                     |
| Material quality       | 1.4404                      |
| Operating pressure max | 18 bar                      |
| Outer diameter         | 25.4 mm                     |
| Surface finish         | Indv.: RA 0,8µm Udv.: 1,2µm |

| Temperature operational max | 140 °C |
|-----------------------------|--------|
| Temperature operational min | -5 °C  |
| Weight                      | 1.9 kg |

ØH

Hus / Body:

L form

в

LED modul til kontrol af ventil