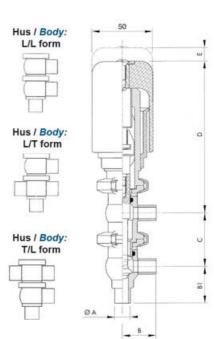

## **TECHNICAL DATA**

| Certificate            | 3.1 EN10204                 |
|------------------------|-----------------------------|
| Connection type        | Weld ends                   |
| Description            | STEEL PLUG                  |
| Housing                | T Body                      |
| Housing                | FKM                         |
| Inner diameter         | 22.1 mm                     |
| Material quality       | 1.4404                      |
| Operating pressure max | 18 bar                      |
| Outer diameter         | 25.4 mm                     |
| Surface finish         | Indv.: RA 0,8µm Udv.: 1,2µm |

| Temperature operational max | 140 °C |
|-----------------------------|--------|
| Temperature operational min | -5 °C  |
| Weight                      | 1.9 kg |

ØH

Hus / Body:

L form

в

LED modul til kontrol af ventil