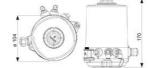

## **DEFINOX - DCX 3 & DCX 4 MINI**

Manual & Pneumatic

DE-NU025F25100 DCX3 mini, 1" T-body, Manual, SS/FKM

- High packing pressure
- Independent and compact body
- Many configuration options
- · Possible use on a wide range of applications

## PRODUCT DESCRIPTION

Definox Mini Seat Valves.

This seat valve design offers a wide range of options and variants.

Technical advantages:

- · From 1/2" to 1"
- $\cdot$  Fitted with PEEK plug as standard inert to chemical products
- $\cdot$  Welded or Clamp ends possible
- $\cdot$  Ergonomic handle with visual opening indicator
- $\cdot$  Elastomer seal avaliable for charged products
- · High packing pressure
- $\cdot$  Self-contained and compact body with a wide range of configuration options:
- · Possible use on a wide range of applications
- · Easy and fast maintenance thanks to the clamp assembly