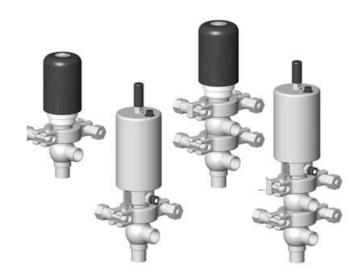

## **DEFINOX - DCX 3 & DCX 4 MINI**

Manual & Pneumatic

DE-NU025F25100 DCX3 mini, 1" T-body, Manual, SS/FKM

- High packing pressure
- Independent and compact body
- Many configuration options
- · Possible use on a wide range of applications

## PRODUCT DESCRIPTION

Definox Mini Seat Valves.

This seat valve design offers a wide range of options and variants.

Technical advantages:

- · From 1/2" to 1"
- $\cdot$  Fitted with PEEK plug as standard inert to chemical products
- $\cdot$  Welded or Clamp ends possible
- $\cdot$  Ergonomic handle with visual opening indicator
- $\cdot$  Elastomer seal avaliable for charged products
- · High packing pressure
- $\cdot$  Self-contained and compact body with a wide range of configuration options:
- · Possible use on a wide range of applications
- · Easy and fast maintenance thanks to the clamp assembly