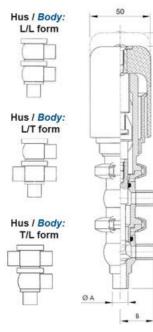

## PRODUCT DESCRIPTION

Definox Mini Seat Valves.

This seat valve design offers a wide range of options and variants.

Technical advantages:

- · From 1/2" to 1"
- $\cdot$  Fitted with PEEK plug as standard inert to chemical products
- $\cdot$  Welded or Clamp ends possible
- $\cdot$  Ergonomic handle with visual opening indicator
- $\cdot$  Elastomer seal avaliable for charged products
- · High packing pressure
- $\cdot$  Self-contained and compact body with a wide range of configuration options:
- · Possible use on a wide range of applications
- · Easy and fast maintenance thanks to the clamp assembly

## **TECHNICAL DATA**

| Certificate            | 3.1 EN10204                 |
|------------------------|-----------------------------|
| Connection type        | Weld ends                   |
| Description            | STEEL PLUG                  |
| Housing                | T Body                      |
| Housing                | FKM                         |
| Inner diameter         | 22.1 mm                     |
| Material quality       | 1.4404                      |
| Operating pressure max | 18 bar                      |
| Outer diameter         | 25.4 mm                     |
| Surface finish         | Indv.: RA 0,8µm Udv.: 1,2µm |

| Temperature operational max | 140 °C |
|-----------------------------|--------|
| Temperature operational min | -5 °C  |
| Weight                      | 1.9 kg |

ØH

Hus / Body:

L form

в

LED modul til kontrol af ventil