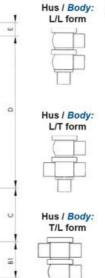

## PRODUCT DESCRIPTION

Definox Mini Seat Valves.

This seat valve design offers a wide range of options and variants.

Technical advantages:

- · From 1/2" to 1"
- $\cdot$  Fitted with PEEK plug as standard inert to chemical products
- $\cdot$  Welded or Clamp ends possible
- $\cdot$  Ergonomic handle with visual opening indicator
- $\cdot$  Elastomer seal avaliable for charged products
- · High packing pressure
- $\cdot$  Self-contained and compact body with a wide range of configuration options:
- · Possible use on a wide range of applications
- · Easy and fast maintenance thanks to the clamp assembly

## **TECHNICAL DATA**

| Certificate            | 3.1 EN10204                 |
|------------------------|-----------------------------|
| Connection type        | Weld ends                   |
| Description            | STEEL PLUG                  |
| Housing                | T Body                      |
| Housing                | FKM                         |
| Inner diameter         | 22.1 mm                     |
| Material quality       | 1.4404                      |
| Operating pressure max | 18 bar                      |
| Outer diameter         | 25.4 mm                     |
| Surface finish         | Indv.: RA 0,8µm Udv.: 1,2µm |

| Temperature operational max | 140 °C |
|-----------------------------|--------|
| Temperature operational min | -5 °C  |
| Weight                      | 1.9 kg |

ØH

Hus / Body:

L form

в

LED modul til kontrol af ventil