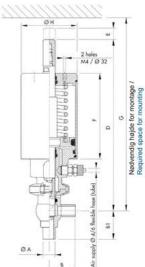

## **TECHNICAL DATA**

| Certificate            | 3.1 EN10204                 |
|------------------------|-----------------------------|
| Connection type        | Weld ends                   |
| Description            | STEEL PLUG                  |
| Housing                | T Body                      |
| Housing                | FKM                         |
| Inner diameter         | 22.1 mm                     |
| Material quality       | 1.4404                      |
| Operating pressure max | 18 bar                      |
| Outer diameter         | 25.4 mm                     |
| Surface finish         | Indv.: RA 0,8µm Udv.: 1,2µm |

| Temperature operational max | 140 °C |
|-----------------------------|--------|
| Temperature operational min | -5 °C  |
| Weight                      | 1.9 kg |

ØH

Hus / Body:

L form

в

LED modul til kontrol af ventil