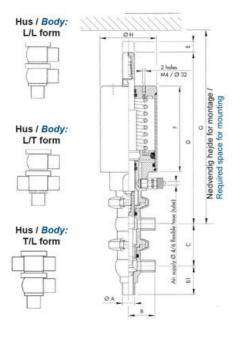

## **TECHNICAL DATA**

| Certificate            | 3.1 EN10204                 |
|------------------------|-----------------------------|
| Connection type        | Weld ends                   |
| Description            | STEEL PLUG                  |
| Housing                | T Body                      |
| Housing                | FKM                         |
| Inner diameter         | 22.1 mm                     |
| Material quality       | 1.4404                      |
| Operating pressure max | 18 bar                      |
| Outer diameter         | 25.4 mm                     |
| Surface finish         | Indv.: RA 0,8µm Udv.: 1,2µm |

| Temperature operational max | 140 °C |
|-----------------------------|--------|
| Temperature operational min | -5 °C  |
| Weight                      | 1.9 kg |

ØH

Hus / Body:

L form

в

LED modul til kontrol af ventil