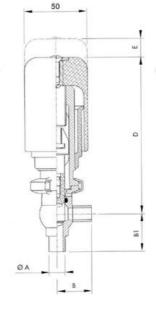

## **TECHNICAL DATA**

| Certificate            | 3.1 EN10204                 |
|------------------------|-----------------------------|
| Connection type        | Weld ends                   |
| Description            | STEEL PLUG                  |
| Housing                | T Body                      |
| Housing                | FKM                         |
| Inner diameter         | 22.1 mm                     |
| Material quality       | 1.4404                      |
| Operating pressure max | 18 bar                      |
| Outer diameter         | 25.4 mm                     |
| Surface finish         | Indv.: RA 0,8µm Udv.: 1,2µm |

| Temperature operational max | 140 °C |
|-----------------------------|--------|
| Temperature operational min | -5 °C  |
| Weight                      | 1.9 kg |

ØH

Hus / Body:

L form

в

LED modul til kontrol af ventil