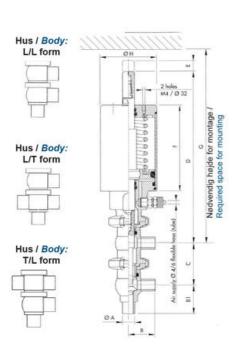

## PRODUCT DESCRIPTION

Definox Mini Seat Valves.

This seat valve design offers a wide range of options and variants.

Technical advantages:

- · From 1/2" to 1"
- · Fitted with PEEK plug as standard inert to chemical products
- · Welded or Clamp ends possible
- · Ergonomic handle with visual opening indicator
- · Elastomer seal avaliable for charged products
- · High packing pressure
- · Self-contained and compact body with a wide range of configuration options:
- $\cdot$  Possible use on a wide range of applications
- · Easy and fast maintenance thanks to the clamp assembly

## **TECHNICAL DATA**

| Certificate            | 3.1 EN10204                 |
|------------------------|-----------------------------|
| Connection type        | Weld ends                   |
| Description            | PEEK PLUG                   |
| Housing                | T Body                      |
| Housing                | FKM                         |
| Inner diameter         | 22.1 mm                     |
| Material quality       | 1.4404                      |
| Operating pressure max | 18 bar                      |
| Outer diameter         | 25.4 mm                     |
| Surface finish         | Indv.: RA 0,8µm Udv.: 1,2µm |