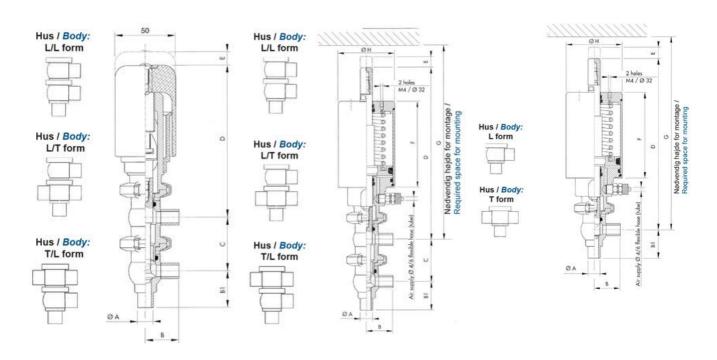

## PRODUCT DESCRIPTION

Definox Mini Seat Valves.

This seat valve design offers a wide range of options and variants.

Technical advantages:

- · From 1/2" to 1"
- · Fitted with PEEK plug as standard inert to chemical products
- · Welded or Clamp ends possible
- · Ergonomic handle with visual opening indicator
- · Elastomer seal avaliable for charged products
- · High packing pressure
- · Self-contained and compact body with a wide range of configuration options:
- $\cdot$  Possible use on a wide range of applications
- · Easy and fast maintenance thanks to the clamp assembly

## **TECHNICAL DATA**

| Certificate            | 3.1 EN10204                 |
|------------------------|-----------------------------|
| Connection type        | Weld ends                   |
| Description            | PEEK PLUG                   |
| Housing                | T Body                      |
| Housing                | FKM                         |
| Inner diameter         | 22.1 mm                     |
| Material quality       | 1.4404                      |
| Operating pressure max | 18 bar                      |
| Outer diameter         | 25.4 mm                     |
| Surface finish         | Indv.: RA 0,8µm Udv.: 1,2µm |