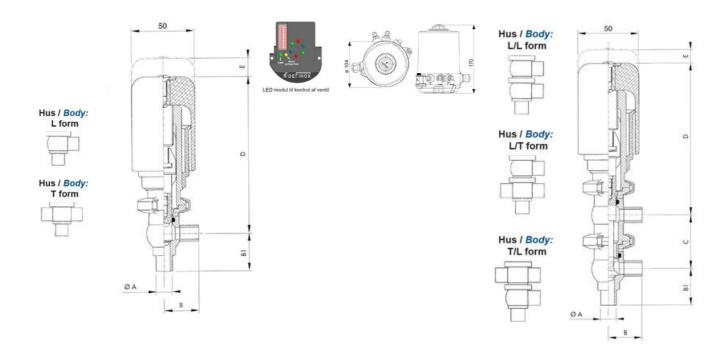

## PRODUCT DESCRIPTION

Definox Mini Seat Valves.

This seat valve design offers a wide range of options and variants.

Technical advantages:

- · From 1/2" to 1"
- · Fitted with PEEK plug as standard inert to chemical products
- · Welded or Clamp ends possible
- · Ergonomic handle with visual opening indicator
- · Elastomer seal avaliable for charged products
- · High packing pressure
- · Self-contained and compact body with a wide range of configuration options:
- $\cdot$  Possible use on a wide range of applications
- · Easy and fast maintenance thanks to the clamp assembly

## **TECHNICAL DATA**

| Certificate            | 3.1 EN10204                 |
|------------------------|-----------------------------|
| Connection type        | Weld ends                   |
| Description            | PEEK PLUG                   |
| Housing                | T Body                      |
| Housing                | FKM                         |
| Inner diameter         | 22.1 mm                     |
| Material quality       | 1.4404                      |
| Operating pressure max | 18 bar                      |
| Outer diameter         | 25.4 mm                     |
| Surface finish         | Indv.: RA 0,8µm Udv.: 1,2µm |