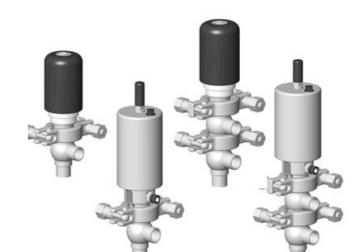

## **DEFINOX - DCX 3 & DCX 4 MINI**

Manual & Pneumatic

DE-NU025F22100 DCX3 mini, 1" T-body, Manual, PEEK/FKM

- High packing pressure
- Independent and compact body
- Many configuration options
- Possible use on a wide range of applications

## PRODUCT DESCRIPTION

Definox Mini Seat Valves.

This seat valve design offers a wide range of options and variants.

Technical advantages:

- · From 1/2" to 1"
- · Fitted with PEEK plug as standard inert to chemical products
- · Welded or Clamp ends possible
- · Ergonomic handle with visual opening indicator
- · Elastomer seal avaliable for charged products
- · High packing pressure
- · Self-contained and compact body with a wide range of configuration options:
- $\cdot$  Possible use on a wide range of applications
- · Easy and fast maintenance thanks to the clamp assembly