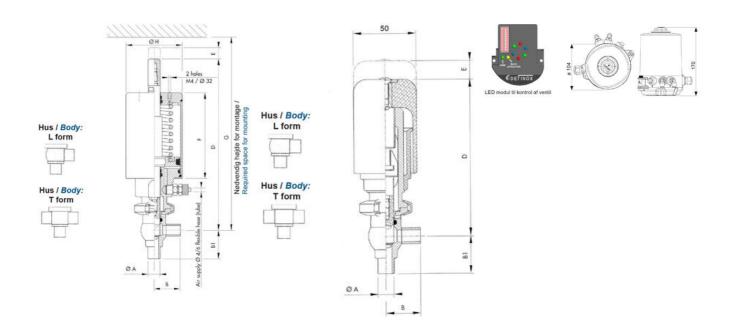

## PRODUCT DESCRIPTION

Definox Mini Seat Valves.

This seat valve design offers a wide range of options and variants.

Technical advantages:

- · From 1/2" to 1"
- · Fitted with PEEK plug as standard inert to chemical products
- · Welded or Clamp ends possible
- · Ergonomic handle with visual opening indicator
- · Elastomer seal avaliable for charged products
- · High packing pressure
- · Self-contained and compact body with a wide range of configuration options:
- $\cdot$  Possible use on a wide range of applications
- · Easy and fast maintenance thanks to the clamp assembly

## **TECHNICAL DATA**

| Certificate            | 3.1 EN10204                 |
|------------------------|-----------------------------|
| Connection type        | Weld ends                   |
| Description            | PEEK PLUG                   |
| Housing                | T Body                      |
| Housing                | FKM                         |
| Inner diameter         | 22.1 mm                     |
| Material quality       | 1.4404                      |
| Operating pressure max | 18 bar                      |
| Outer diameter         | 25.4 mm                     |
| Surface finish         | Indv.: RA 0,8µm Udv.: 1,2µm |