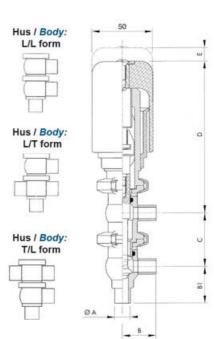

## PRODUCT DESCRIPTION

Definox Mini Seat Valves.

This seat valve design offers a wide range of options and variants.

Technical advantages:

- · From 1/2" to 1"
- $\cdot$  Fitted with PEEK plug as standard inert to chemical products
- $\cdot$  Welded or Clamp ends possible
- $\cdot$  Ergonomic handle with visual opening indicator
- $\cdot$  Elastomer seal avaliable for charged products
- · High packing pressure
- $\cdot$  Self-contained and compact body with a wide range of configuration options:
- · Possible use on a wide range of applications
- · Easy and fast maintenance thanks to the clamp assembly

## **TECHNICAL DATA**

| Certificate            | 3.1 EN10204                 |
|------------------------|-----------------------------|
| Connection type        | Weld ends                   |
| Description            | STEEL PLUG                  |
| Housing                | L Body                      |
| Housing                | PFA/FKM                     |
| Inner diameter         | 22.1 mm                     |
| Material quality       | 1.4404                      |
| Operating pressure max | 18 bar                      |
| Outer diameter         | 25.4 mm                     |
| Surface finish         | Indv.: RA 0,8µm Udv.: 1,2µm |

| Temperature operational max | 140 °C |
|-----------------------------|--------|
| Temperature operational min | -5 °C  |
| Weight                      | 1.9 kg |

ØH

Hus / Body:

L form

в

LED modul til kontrol af ventil