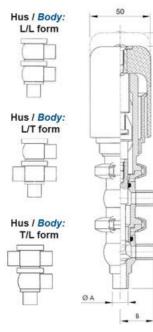

## PRODUCT DESCRIPTION

Definox Mini Seat Valves.

This seat valve design offers a wide range of options and variants.

Technical advantages:

- · From 1/2" to 1"
- $\cdot$  Fitted with PEEK plug as standard inert to chemical products
- $\cdot$  Welded or Clamp ends possible
- $\cdot$  Ergonomic handle with visual opening indicator
- $\cdot$  Elastomer seal avaliable for charged products
- · High packing pressure
- $\cdot$  Self-contained and compact body with a wide range of configuration options:
- · Possible use on a wide range of applications
- · Easy and fast maintenance thanks to the clamp assembly

## **TECHNICAL DATA**

| Certificate            | 3.1 EN10204                 |
|------------------------|-----------------------------|
| Connection type        | Weld ends                   |
| Description            | STEEL PLUG                  |
| Housing                | L Body                      |
| Housing                | PFA/FKM                     |
| Inner diameter         | 22.1 mm                     |
| Material quality       | 1.4404                      |
| Operating pressure max | 18 bar                      |
| Outer diameter         | 25.4 mm                     |
| Surface finish         | Indv.: RA 0,8µm Udv.: 1,2µm |