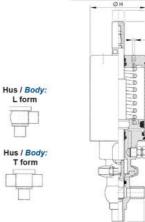

| Temperature operational max | 140 °C |
|-----------------------------|--------|
| Temperature operational min | -5 °C  |
| Weight                      | 1.9 kg |

ØH

Hus / Body:

L form

в

LED modul til kontrol af ventil