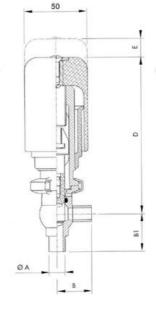

## **TECHNICAL DATA**

| Certificate            | 3.1 EN10204                 |
|------------------------|-----------------------------|
| Connection type        | Weld ends                   |
| Description            | STEEL PLUG                  |
| Housing                | L Body                      |
| Housing                | PFA/FKM                     |
| Inner diameter         | 22.1 mm                     |
| Material quality       | 1.4404                      |
| Operating pressure max | 18 bar                      |
| Outer diameter         | 25.4 mm                     |
| Surface finish         | Indv.: RA 0,8µm Udv.: 1,2µm |

| Temperature operational max | 140 °C |
|-----------------------------|--------|
| Temperature operational min | -5 °C  |
| Weight                      | 1.9 kg |

ØH

Hus / Body:

L form

в

LED modul til kontrol af ventil