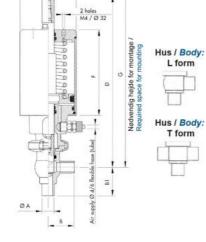

## **TECHNICAL DATA**

| Certificate            | 3.1 EN10204                 |
|------------------------|-----------------------------|
| Connection type        | Weld ends                   |
| Description            | STEEL PLUG                  |
| Housing                | L Body                      |
| Housing                | PFA/FKM                     |
| Inner diameter         | 22.1 mm                     |
| Material quality       | 1.4404                      |
| Operating pressure max | 18 bar                      |
| Outer diameter         | 25.4 mm                     |
| Surface finish         | Indv.: RA 0,8µm Udv.: 1,2µm |

| Temperature operational max | 140 °C |
|-----------------------------|--------|
| Temperature operational min | -5 °C  |
| Weight                      | 1.9 kg |

ØH

Hus / Body:

L form

в

LED modul til kontrol af ventil