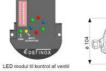

| Temperature operational max | 140 °C |
|-----------------------------|--------|
| Temperature operational min | -5 °C  |
| Weight                      | 1.9 kg |

ØH

Hus / Body:

L form

в

LED modul til kontrol af ventil