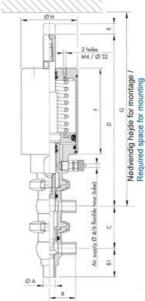

## **TECHNICAL DATA**

| Certificate            | 3.1 EN10204                 |
|------------------------|-----------------------------|
| Connection type        | Weld ends                   |
| Description            | STEEL PLUG                  |
| Housing                | L Body                      |
| Housing                | PFA/FKM                     |
| Inner diameter         | 22.1 mm                     |
| Material quality       | 1.4404                      |
| Operating pressure max | 18 bar                      |
| Outer diameter         | 25.4 mm                     |
| Surface finish         | Indv.: RA 0,8µm Udv.: 1,2µm |

| Temperature operational max | 140 °C |
|-----------------------------|--------|
| Temperature operational min | -5 °C  |
| Weight                      | 1.9 kg |

ØH

Hus / Body:

L form

в

LED modul til kontrol af ventil