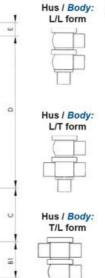

## PRODUCT DESCRIPTION

Definox Mini Seat Valves.

This seat valve design offers a wide range of options and variants.

Technical advantages:

- · From 1/2" to 1"
- $\cdot$  Fitted with PEEK plug as standard inert to chemical products
- $\cdot$  Welded or Clamp ends possible
- $\cdot$  Ergonomic handle with visual opening indicator
- $\cdot$  Elastomer seal avaliable for charged products
- · High packing pressure
- $\cdot$  Self-contained and compact body with a wide range of configuration options:
- · Possible use on a wide range of applications
- · Easy and fast maintenance thanks to the clamp assembly

## **TECHNICAL DATA**

| Certificate            | 3.1 EN10204                 |
|------------------------|-----------------------------|
| Connection type        | Weld ends                   |
| Description            | STEEL PLUG                  |
| Housing                | L Body                      |
| Housing                | PFA/FKM                     |
| Inner diameter         | 22.1 mm                     |
| Material quality       | 1.4404                      |
| Operating pressure max | 18 bar                      |
| Outer diameter         | 25.4 mm                     |
| Surface finish         | Indv.: RA 0,8µm Udv.: 1,2µm |