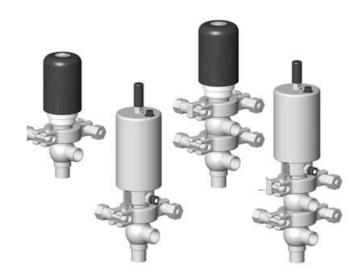

## **DEFINOX - DCX 3 & DCX 4 MINI**

Manual & Pneumatic

DE-NU025F17100 DCX3 mini, 1" L-body, Manual, SS/PFA/FKM

- High packing pressure
- Independent and compact body
- Many configuration options
- · Possible use on a wide range of applications

## PRODUCT DESCRIPTION

Definox Mini Seat Valves.

This seat valve design offers a wide range of options and variants.

Technical advantages:

- · From 1/2" to 1"
- $\cdot$  Fitted with PEEK plug as standard inert to chemical products
- $\cdot$  Welded or Clamp ends possible
- $\cdot$  Ergonomic handle with visual opening indicator
- $\cdot$  Elastomer seal avaliable for charged products
- · High packing pressure
- $\cdot$  Self-contained and compact body with a wide range of configuration options:
- · Possible use on a wide range of applications
- · Easy and fast maintenance thanks to the clamp assembly