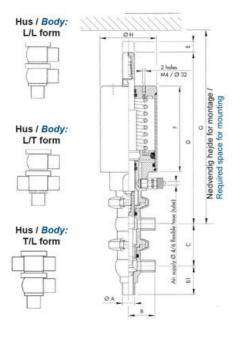

## PRODUCT DESCRIPTION

Definox Mini Seat Valves.

This seat valve design offers a wide range of options and variants.

Technical advantages:

- · From 1/2" to 1"
- $\cdot$  Fitted with PEEK plug as standard inert to chemical products
- $\cdot$  Welded or Clamp ends possible
- $\cdot$  Ergonomic handle with visual opening indicator
- $\cdot$  Elastomer seal avaliable for charged products
- · High packing pressure
- $\cdot$  Self-contained and compact body with a wide range of configuration options:
- · Possible use on a wide range of applications
- · Easy and fast maintenance thanks to the clamp assembly

## **TECHNICAL DATA**

| Certificate            | 3.1 EN10204                 |
|------------------------|-----------------------------|
| Connection type        | Weld ends                   |
| Description            | STEEL PLUG                  |
| Housing                | L Body                      |
| Housing                | PFA/FKM                     |
| Inner diameter         | 22.1 mm                     |
| Material quality       | 1.4404                      |
| Operating pressure max | 18 bar                      |
| Outer diameter         | 25.4 mm                     |
| Surface finish         | Indv.: RA 0,8µm Udv.: 1,2µm |

| Temperature operational max | 140 °C |
|-----------------------------|--------|
| Temperature operational min | -5 °C  |
| Weight                      | 1.9 kg |

ØH

Hus / Body:

L form

в

LED modul til kontrol af ventil