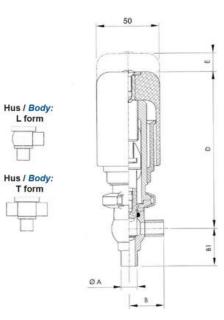

| Temperature operational max | 140 °C |
|-----------------------------|--------|
| Temperature operational min | -5 °C  |
| Weight                      | 1.9 kg |

ØH

Hus / Body:

L form

в

LED modul til kontrol af ventil