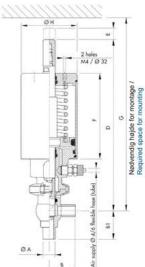

## **TECHNICAL DATA**

| Certificate            | 3.1 EN10204                 |
|------------------------|-----------------------------|
| Connection type        | Weld ends                   |
| Description            | STEEL PLUG                  |
| Housing                | L Body                      |
| Housing                | PFA/FKM                     |
| Inner diameter         | 22.1 mm                     |
| Material quality       | 1.4404                      |
| Operating pressure max | 18 bar                      |
| Outer diameter         | 25.4 mm                     |
| Surface finish         | Indv.: RA 0,8µm Udv.: 1,2µm |

| Temperature operational max | 140 °C |
|-----------------------------|--------|
| Temperature operational min | -5 °C  |
| Weight                      | 1.9 kg |

ØH

Hus / Body:

L form

в

LED modul til kontrol af ventil