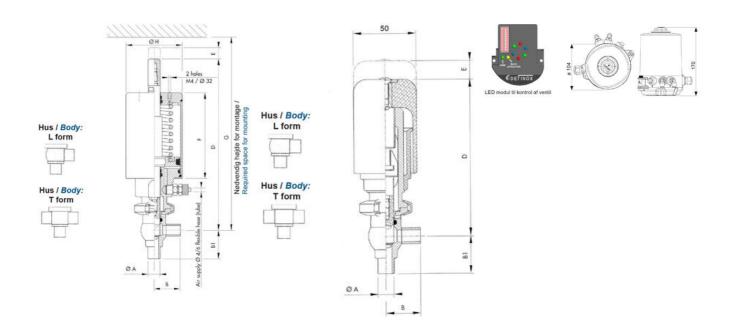

## PRODUCT DESCRIPTION

Definox Mini Seat Valves.

This seat valve design offers a wide range of options and variants.

Technical advantages:

- · From 1/2" to 1"
- · Fitted with PEEK plug as standard inert to chemical products
- · Welded or Clamp ends possible
- · Ergonomic handle with visual opening indicator
- · Elastomer seal avaliable for charged products
- · High packing pressure
- · Self-contained and compact body with a wide range of configuration options:
- · Possible use on a wide range of applications
- · Easy and fast maintenance thanks to the clamp assembly

## **TECHNICAL DATA**

| Certificate            | 3.1 EN10204                 |
|------------------------|-----------------------------|
| Connection type        | Weld ends                   |
| Description            | STEEL PLUG                  |
| Housing                | L Body                      |
| Housing                | FKM                         |
| Inner diameter         | 22.1 mm                     |
| Material quality       | 1.4404                      |
| Operating pressure max | 18 bar                      |
| Outer diameter         | 25.4 mm                     |
| Surface finish         | Indv.: RA 0,8μm Udv.: 1,2μm |
|                        |                             |

| Temperature operational max | 140 °C |
|-----------------------------|--------|
| Temperature operational min | -5 °C  |
| Weight                      | 1.9 kg |