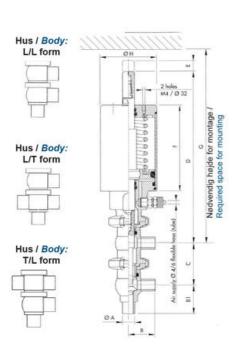

## **DEFINOX - DCX 3 & DCX 4 MINI**

Manual & Pneumatic

DE-NU025F15100 DCX3 mini, 1" L-body, Manual, SS/FKM

- · High packing pressure
- Independent and compact body
- Many configuration options
- Possible use on a wide range of applications

## PRODUCT DESCRIPTION

Definox Mini Seat Valves.

This seat valve design offers a wide range of options and variants.

Technical advantages:

- · From 1/2" to 1"
- · Fitted with PEEK plug as standard inert to chemical products
- · Welded or Clamp ends possible
- · Ergonomic handle with visual opening indicator
- · Elastomer seal avaliable for charged products
- · High packing pressure
- · Self-contained and compact body with a wide range of configuration options:
- · Possible use on a wide range of applications
- · Easy and fast maintenance thanks to the clamp assembly