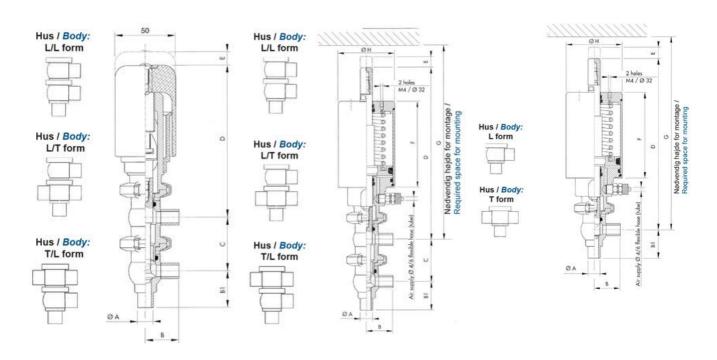

## PRODUCT DESCRIPTION

Definox Mini Seat Valves.

This seat valve design offers a wide range of options and variants.

Technical advantages:

- · From 1/2" to 1"
- · Fitted with PEEK plug as standard inert to chemical products
- · Welded or Clamp ends possible
- · Ergonomic handle with visual opening indicator
- · Elastomer seal avaliable for charged products
- · High packing pressure
- · Self-contained and compact body with a wide range of configuration options:
- · Possible use on a wide range of applications
- · Easy and fast maintenance thanks to the clamp assembly

## **TECHNICAL DATA**

| Certificate            | 3.1 EN10204                 |
|------------------------|-----------------------------|
| Connection type        | Weld ends                   |
| Description            | STEEL PLUG                  |
| Housing                | L Body                      |
| Housing                | FKM                         |
| Inner diameter         | 22.1 mm                     |
| Material quality       | 1.4404                      |
| Operating pressure max | 18 bar                      |
| Outer diameter         | 25.4 mm                     |
| Surface finish         | Indv.: RA 0,8μm Udv.: 1,2μm |
|                        |                             |

| Temperature operational max | 140 °C |
|-----------------------------|--------|
| Temperature operational min | -5 °C  |
| Weight                      | 1.9 kg |