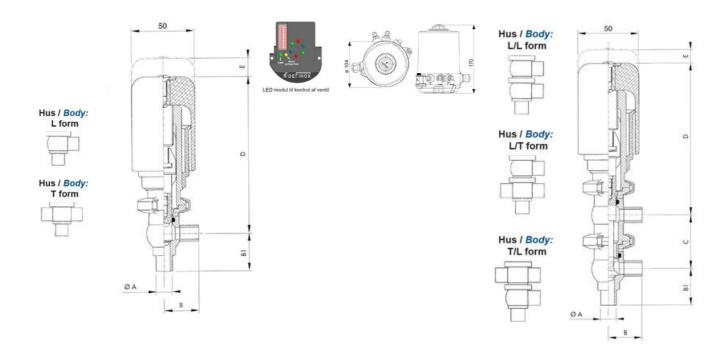

## PRODUCT DESCRIPTION

Definox Mini Seat Valves.

This seat valve design offers a wide range of options and variants.

Technical advantages:

- · From 1/2" to 1"
- · Fitted with PEEK plug as standard inert to chemical products
- · Welded or Clamp ends possible
- · Ergonomic handle with visual opening indicator
- · Elastomer seal avaliable for charged products
- · High packing pressure
- · Self-contained and compact body with a wide range of configuration options:
- · Possible use on a wide range of applications
- · Easy and fast maintenance thanks to the clamp assembly

## **TECHNICAL DATA**

| Certificate            | 3.1 EN10204                 |
|------------------------|-----------------------------|
| Connection type        | Weld ends                   |
| Description            | STEEL PLUG                  |
| Housing                | L Body                      |
| Housing                | FKM                         |
| Inner diameter         | 22.1 mm                     |
| Material quality       | 1.4404                      |
| Operating pressure max | 18 bar                      |
| Outer diameter         | 25.4 mm                     |
| Surface finish         | Indv.: RA 0,8μm Udv.: 1,2μm |
|                        |                             |

| Temperature operational max | 140 °C |
|-----------------------------|--------|
| Temperature operational min | -5 °C  |
| Weight                      | 1.9 kg |