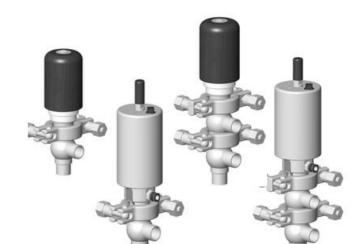

## **DEFINOX - DCX 3 & DCX 4 MINI**

Manual & Pneumatic

DE-NU025F15100 DCX3 mini, 1" L-body, Manual, SS/FKM

- · High packing pressure
- Independent and compact body
- Many configuration options
- Possible use on a wide range of applications

## PRODUCT DESCRIPTION

Definox Mini Seat Valves.

This seat valve design offers a wide range of options and variants.

Technical advantages:

- · From 1/2" to 1"
- · Fitted with PEEK plug as standard inert to chemical products
- · Welded or Clamp ends possible
- · Ergonomic handle with visual opening indicator
- · Elastomer seal avaliable for charged products
- · High packing pressure
- · Self-contained and compact body with a wide range of configuration options:
- · Possible use on a wide range of applications
- · Easy and fast maintenance thanks to the clamp assembly